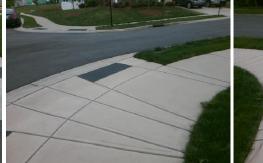

## Access Compliance Report Public Rights-of-Way (Curb Ramps)

|                                         |                    |                          | (           |                        | - /                                      |                                                                                                                                                                                                                                                                                                                                                                                                                                                                                                                                                                                                                                                                                                     |       |                    |                           |       |  |
|-----------------------------------------|--------------------|--------------------------|-------------|------------------------|------------------------------------------|-----------------------------------------------------------------------------------------------------------------------------------------------------------------------------------------------------------------------------------------------------------------------------------------------------------------------------------------------------------------------------------------------------------------------------------------------------------------------------------------------------------------------------------------------------------------------------------------------------------------------------------------------------------------------------------------------------|-------|--------------------|---------------------------|-------|--|
| Intersection ID: 48948                  | Main Str           | Main Street: BIRCHLEY_CR |             |                        | treet:                                   | DAVID_JENNINGS_A                                                                                                                                                                                                                                                                                                                                                                                                                                                                                                                                                                                                                                                                                    |       | Location:          | Ν                         |       |  |
| ADA ID: 3CDB06CCDA58                    | Ramp Ty            | mp Type: Combination1    |             |                        | Initial Pass/Fail: Fail Overall Complian |                                                                                                                                                                                                                                                                                                                                                                                                                                                                                                                                                                                                                                                                                                     |       |                    | o Severity Score:         | 21.25 |  |
| Codes/Mitigation Info/Possible Solution |                    |                          |             |                        | Field Measurements/Component Compliance  |                                                                                                                                                                                                                                                                                                                                                                                                                                                                                                                                                                                                                                                                                                     |       |                    |                           |       |  |
|                                         | C                  | Possible Solutions:      |             | Compliance Description |                                          | Data Compliance Description                                                                                                                                                                                                                                                                                                                                                                                                                                                                                                                                                                                                                                                                         |       | liance Description | Data                      |       |  |
|                                         | and the second     | Remove & Replace I       | Entire Ramp |                        | N/A                                      | Ramp Length LT (in)                                                                                                                                                                                                                                                                                                                                                                                                                                                                                                                                                                                                                                                                                 | 6.5   | N/A                | Ramp Length RT (in)       | 7.5   |  |
|                                         |                    |                          |             |                        | Yes                                      | Ramp Width LT (in)                                                                                                                                                                                                                                                                                                                                                                                                                                                                                                                                                                                                                                                                                  | 60.0  | Yes                | Ramp Width RT (in)        | 60.0  |  |
|                                         |                    |                          |             |                        | Yes                                      | Ramp Slope LT (%)                                                                                                                                                                                                                                                                                                                                                                                                                                                                                                                                                                                                                                                                                   | 6.4   | Yes                | Ramp Slope RT (%)         | 5.6   |  |
|                                         | 12 4 h-            |                          |             |                        | Yes                                      | Ramp XSlope LT (%)                                                                                                                                                                                                                                                                                                                                                                                                                                                                                                                                                                                                                                                                                  | 0.7   | Yes                | Ramp XSlope RT (%)        | 1.3   |  |
|                                         |                    |                          |             |                        | N/A                                      | Ramp Length (in)                                                                                                                                                                                                                                                                                                                                                                                                                                                                                                                                                                                                                                                                                    | 47.5  | Yes                | Ramp Slope (%)            | 3.9   |  |
|                                         | and the second     |                          |             |                        | No                                       | Ramp Width (in)                                                                                                                                                                                                                                                                                                                                                                                                                                                                                                                                                                                                                                                                                     | 47.5  | No                 | Ramp XSlope (%)           | 5.3   |  |
|                                         |                    | Surveyor Notes:          |             |                        | N/A                                      | Flare Type LT                                                                                                                                                                                                                                                                                                                                                                                                                                                                                                                                                                                                                                                                                       | N/A   | N/A                | Flare Type RT             | N/A   |  |
| A A A A A A A A A A A A A A A A A A A   |                    | N/A                      |             |                        | N/A                                      | Flare Slope LT (%)                                                                                                                                                                                                                                                                                                                                                                                                                                                                                                                                                                                                                                                                                  | N/A   | N/A                | Flare Slope RT (%)        | N/A   |  |
|                                         | Contra ling        |                          |             |                        | N/A                                      | Flare Traversable LT?                                                                                                                                                                                                                                                                                                                                                                                                                                                                                                                                                                                                                                                                               | N/A   | N/A                | Flare Traversable RT?     | N/A   |  |
| A L                                     |                    |                          |             |                        | N/A                                      | Landing Length (in)                                                                                                                                                                                                                                                                                                                                                                                                                                                                                                                                                                                                                                                                                 | N/A   | N/A                | DWS Provided?             | N/A   |  |
| A STORE                                 |                    |                          |             |                        | N/A                                      | Landing Width (in)                                                                                                                                                                                                                                                                                                                                                                                                                                                                                                                                                                                                                                                                                  | N/A   | N/A                | DWS Contrast?             | N/A   |  |
| The second second                       | A MARKEN AND A     | PROW/ADA:                |             |                        | N/A                                      | Landing Slope (%)                                                                                                                                                                                                                                                                                                                                                                                                                                                                                                                                                                                                                                                                                   | N/A   | N/A                | DWS Length (in)           | N/A   |  |
| AND A                                   | Con Taka           | Not Found, R304.5.       | 1, R304.5.3 |                        | N/A                                      | Landing X Slope (%)                                                                                                                                                                                                                                                                                                                                                                                                                                                                                                                                                                                                                                                                                 | N/A   | N/A                | DWS Full Width?           | N/A   |  |
| O.S.                                    | en al Maria        | ,                        |             |                        | N/A                                      | Landing Curb? (Y/N)                                                                                                                                                                                                                                                                                                                                                                                                                                                                                                                                                                                                                                                                                 | N/A   | N/A                | DWS Offset (in)           | N/A   |  |
| 1 1 martine                             | a maria y          |                          |             |                        | N/A                                      | Shared Landing?                                                                                                                                                                                                                                                                                                                                                                                                                                                                                                                                                                                                                                                                                     | N/A   |                    |                           |       |  |
| A Real Providence                       |                    |                          |             |                        | N/A                                      | Gutter Ponding?                                                                                                                                                                                                                                                                                                                                                                                                                                                                                                                                                                                                                                                                                     | N/A   | N/A                | Gutter Slope (%)          | N/A   |  |
| Street 1 Name                           | StopSign           |                          |             |                        | N/A                                      | Gutter Lip Ht (in)                                                                                                                                                                                                                                                                                                                                                                                                                                                                                                                                                                                                                                                                                  | N/A   | N/A                | Gutter X Slope (%)        | N/A   |  |
| Stop Condition-Street 1                 | <b>BIRCHLEY CR</b> |                          |             |                        | N/A                                      | Painted X Walk1?                                                                                                                                                                                                                                                                                                                                                                                                                                                                                                                                                                                                                                                                                    | No    | N/A                | Painted X Walk2?          | N/A   |  |
| Street 2 Name                           | N/A                |                          |             |                        |                                          | X Walk 1 Direction                                                                                                                                                                                                                                                                                                                                                                                                                                                                                                                                                                                                                                                                                  | To SW |                    | X Walk 2 Direction        | N/A   |  |
| Stop Condition-Street 2                 | N/A                |                          |             |                        |                                          | X Walk 1 Width (in)                                                                                                                                                                                                                                                                                                                                                                                                                                                                                                                                                                                                                                                                                 | N/A   |                    | X Walk 2 Width (in)       | N/A   |  |
|                                         |                    |                          |             |                        |                                          | X Walk 1 Slope (%)                                                                                                                                                                                                                                                                                                                                                                                                                                                                                                                                                                                                                                                                                  | 4.0   |                    | X Walk 2 Slope (%)        | N/A   |  |
|                                         |                    |                          |             |                        |                                          | X Walk 1 X Slope (%)                                                                                                                                                                                                                                                                                                                                                                                                                                                                                                                                                                                                                                                                                | 2.1   |                    | X Walk 2 X Slope (%)      | N/A   |  |
|                                         |                    | Total Cost:              | \$ 18       | 300.00                 | N/A                                      | Ramp inside XWalk1?                                                                                                                                                                                                                                                                                                                                                                                                                                                                                                                                                                                                                                                                                 | N/A   | N/A                | Ramp inside XWalk2?       | N/A   |  |
|                                         |                    |                          |             |                        |                                          | Road Slope (%)                                                                                                                                                                                                                                                                                                                                                                                                                                                                                                                                                                                                                                                                                      | N/A   |                    | Clear Space?              | N/A   |  |
|                                         |                    |                          |             |                        |                                          | Road X Slope (%)                                                                                                                                                                                                                                                                                                                                                                                                                                                                                                                                                                                                                                                                                    | N/A   | N/A                | Clear Space to XWalk (in) | N/A   |  |
|                                         |                    |                          |             |                        | and a                                    |                                                                                                                                                                                                                                                                                                                                                                                                                                                                                                                                                                                                                                                                                                     |       | N/A                | Any Obstruction?          | N/A   |  |
|                                         |                    |                          |             |                        |                                          |                                                                                                                                                                                                                                                                                                                                                                                                                                                                                                                                                                                                                                                                                                     |       |                    | Obstruction Type          |       |  |
|                                         |                    |                          |             |                        |                                          | and the second se |       |                    |                           | N/A   |  |

N/A Storm Grate/Utility Hazard? N/A Storm Grate/Utility Type N/A

 Yes
 Surface Condition? (G/P)
 Good

 Curb Slope (%)
 24.1