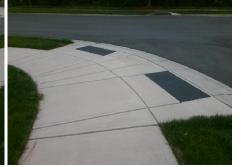

## Access Compliance Report Public Rights-of-Way (Curb Ramps)

|                                         |                    |                          | (           |                        | - /                                      |                                                                                                                                                                                                                                                                                                                                                                                                                                                                                                                                                                                                                                                                                                     |       |                    |                           |       |  |
|-----------------------------------------|--------------------|--------------------------|-------------|------------------------|------------------------------------------|-----------------------------------------------------------------------------------------------------------------------------------------------------------------------------------------------------------------------------------------------------------------------------------------------------------------------------------------------------------------------------------------------------------------------------------------------------------------------------------------------------------------------------------------------------------------------------------------------------------------------------------------------------------------------------------------------------|-------|--------------------|---------------------------|-------|--|
| Intersection ID: 48948                  | Main Str           | Main Street: BIRCHLEY_CR |             |                        | treet:                                   | DAVID_JENNINGS_A                                                                                                                                                                                                                                                                                                                                                                                                                                                                                                                                                                                                                                                                                    |       | Location:          | Ν                         |       |  |
| ADA ID: 3CDB06CCDA58                    | Ramp Ty            | mp Type: Combination1    |             |                        | Initial Pass/Fail: Fail Overall Complian |                                                                                                                                                                                                                                                                                                                                                                                                                                                                                                                                                                                                                                                                                                     |       |                    | o Severity Score:         | 21.25 |  |
| Codes/Mitigation Info/Possible Solution |                    |                          |             |                        | Field Measurements/Component Compliance  |                                                                                                                                                                                                                                                                                                                                                                                                                                                                                                                                                                                                                                                                                                     |       |                    |                           |       |  |
|                                         | C                  | Possible Solutions:      |             | Compliance Description |                                          | Data Compliance Description                                                                                                                                                                                                                                                                                                                                                                                                                                                                                                                                                                                                                                                                         |       | liance Description | Data                      |       |  |
|                                         | and the second     | Remove & Replace I       | Entire Ramp |                        | N/A                                      | Ramp Length LT (in)                                                                                                                                                                                                                                                                                                                                                                                                                                                                                                                                                                                                                                                                                 | 6.5   | N/A                | Ramp Length RT (in)       | 7.5   |  |
|                                         |                    |                          |             |                        | Yes                                      | Ramp Width LT (in)                                                                                                                                                                                                                                                                                                                                                                                                                                                                                                                                                                                                                                                                                  | 60.0  | Yes                | Ramp Width RT (in)        | 60.0  |  |
|                                         |                    |                          |             |                        | Yes                                      | Ramp Slope LT (%)                                                                                                                                                                                                                                                                                                                                                                                                                                                                                                                                                                                                                                                                                   | 6.4   | Yes                | Ramp Slope RT (%)         | 5.6   |  |
|                                         | 12 4 h-            |                          |             |                        | Yes                                      | Ramp XSlope LT (%)                                                                                                                                                                                                                                                                                                                                                                                                                                                                                                                                                                                                                                                                                  | 0.7   | Yes                | Ramp XSlope RT (%)        | 1.3   |  |
|                                         |                    |                          |             |                        | N/A                                      | Ramp Length (in)                                                                                                                                                                                                                                                                                                                                                                                                                                                                                                                                                                                                                                                                                    | 47.5  | Yes                | Ramp Slope (%)            | 3.9   |  |
|                                         | and the second     |                          |             |                        | No                                       | Ramp Width (in)                                                                                                                                                                                                                                                                                                                                                                                                                                                                                                                                                                                                                                                                                     | 47.5  | No                 | Ramp XSlope (%)           | 5.3   |  |
|                                         |                    | Surveyor Notes:          |             |                        | N/A                                      | Flare Type LT                                                                                                                                                                                                                                                                                                                                                                                                                                                                                                                                                                                                                                                                                       | N/A   | N/A                | Flare Type RT             | N/A   |  |
| A A A A A A A A A A A A A A A A A A A   |                    | N/A                      |             |                        | N/A                                      | Flare Slope LT (%)                                                                                                                                                                                                                                                                                                                                                                                                                                                                                                                                                                                                                                                                                  | N/A   | N/A                | Flare Slope RT (%)        | N/A   |  |
|                                         | Contra ling        |                          |             |                        | N/A                                      | Flare Traversable LT?                                                                                                                                                                                                                                                                                                                                                                                                                                                                                                                                                                                                                                                                               | N/A   | N/A                | Flare Traversable RT?     | N/A   |  |
| A L                                     |                    |                          |             |                        | N/A                                      | Landing Length (in)                                                                                                                                                                                                                                                                                                                                                                                                                                                                                                                                                                                                                                                                                 | N/A   | N/A                | DWS Provided?             | N/A   |  |
| A STORE                                 |                    |                          |             |                        | N/A                                      | Landing Width (in)                                                                                                                                                                                                                                                                                                                                                                                                                                                                                                                                                                                                                                                                                  | N/A   | N/A                | DWS Contrast?             | N/A   |  |
| The second second                       | A MARKEN AND A     | PROW/ADA:                |             |                        | N/A                                      | Landing Slope (%)                                                                                                                                                                                                                                                                                                                                                                                                                                                                                                                                                                                                                                                                                   | N/A   | N/A                | DWS Length (in)           | N/A   |  |
| AND A                                   | Con Taka           | Not Found, R304.5.       | 1, R304.5.3 |                        | N/A                                      | Landing X Slope (%)                                                                                                                                                                                                                                                                                                                                                                                                                                                                                                                                                                                                                                                                                 | N/A   | N/A                | DWS Full Width?           | N/A   |  |
| O.S.                                    | en al Maria        | ,                        |             |                        | N/A                                      | Landing Curb? (Y/N)                                                                                                                                                                                                                                                                                                                                                                                                                                                                                                                                                                                                                                                                                 | N/A   | N/A                | DWS Offset (in)           | N/A   |  |
| 1 1 martine                             | a maria y          |                          |             |                        | N/A                                      | Shared Landing?                                                                                                                                                                                                                                                                                                                                                                                                                                                                                                                                                                                                                                                                                     | N/A   |                    |                           |       |  |
| A Real Providence                       |                    |                          |             |                        | N/A                                      | Gutter Ponding?                                                                                                                                                                                                                                                                                                                                                                                                                                                                                                                                                                                                                                                                                     | N/A   | N/A                | Gutter Slope (%)          | N/A   |  |
| Street 1 Name                           | StopSign           |                          |             |                        | N/A                                      | Gutter Lip Ht (in)                                                                                                                                                                                                                                                                                                                                                                                                                                                                                                                                                                                                                                                                                  | N/A   | N/A                | Gutter X Slope (%)        | N/A   |  |
| Stop Condition-Street 1                 | <b>BIRCHLEY CR</b> |                          |             |                        | N/A                                      | Painted X Walk1?                                                                                                                                                                                                                                                                                                                                                                                                                                                                                                                                                                                                                                                                                    | No    | N/A                | Painted X Walk2?          | N/A   |  |
| Street 2 Name                           | N/A                |                          |             |                        |                                          | X Walk 1 Direction                                                                                                                                                                                                                                                                                                                                                                                                                                                                                                                                                                                                                                                                                  | To SW |                    | X Walk 2 Direction        | N/A   |  |
| Stop Condition-Street 2                 | N/A                |                          |             |                        |                                          | X Walk 1 Width (in)                                                                                                                                                                                                                                                                                                                                                                                                                                                                                                                                                                                                                                                                                 | N/A   |                    | X Walk 2 Width (in)       | N/A   |  |
|                                         |                    |                          |             |                        |                                          | X Walk 1 Slope (%)                                                                                                                                                                                                                                                                                                                                                                                                                                                                                                                                                                                                                                                                                  | 4.0   |                    | X Walk 2 Slope (%)        | N/A   |  |
|                                         |                    |                          |             |                        |                                          | X Walk 1 X Slope (%)                                                                                                                                                                                                                                                                                                                                                                                                                                                                                                                                                                                                                                                                                | 2.1   |                    | X Walk 2 X Slope (%)      | N/A   |  |
|                                         |                    | Total Cost:              | \$ 18       | 300.00                 | N/A                                      | Ramp inside XWalk1?                                                                                                                                                                                                                                                                                                                                                                                                                                                                                                                                                                                                                                                                                 | N/A   | N/A                | Ramp inside XWalk2?       | N/A   |  |
|                                         |                    |                          |             |                        |                                          | Road Slope (%)                                                                                                                                                                                                                                                                                                                                                                                                                                                                                                                                                                                                                                                                                      | N/A   |                    | Clear Space?              | N/A   |  |
|                                         |                    |                          |             |                        |                                          | Road X Slope (%)                                                                                                                                                                                                                                                                                                                                                                                                                                                                                                                                                                                                                                                                                    | N/A   | N/A                | Clear Space to XWalk (in) | N/A   |  |
|                                         |                    |                          |             |                        | and a                                    |                                                                                                                                                                                                                                                                                                                                                                                                                                                                                                                                                                                                                                                                                                     |       | N/A                | Any Obstruction?          | N/A   |  |
|                                         |                    |                          |             |                        |                                          |                                                                                                                                                                                                                                                                                                                                                                                                                                                                                                                                                                                                                                                                                                     |       |                    | Obstruction Type          |       |  |
|                                         |                    |                          |             |                        |                                          | and the second se |       |                    |                           | N/A   |  |

N/A Storm Grate/Utility Hazard? N/A Storm Grate/Utility Type N/A

 Yes
 Surface Condition? (G/P)
 Good

 Curb Slope (%)
 24.1