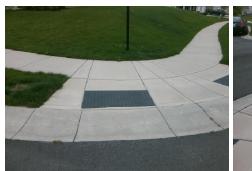

## Access Compliance Report Public Rights-of-Way (Curb Ramps)

|                                         |                    |                          | (           |                        | - /                                      |                                                                                                                                                                                                                                                                                                                                                                                                                                                                                                                                                                                                                                                                                                     |       |                    |                           |       |  |
|-----------------------------------------|--------------------|--------------------------|-------------|------------------------|------------------------------------------|-----------------------------------------------------------------------------------------------------------------------------------------------------------------------------------------------------------------------------------------------------------------------------------------------------------------------------------------------------------------------------------------------------------------------------------------------------------------------------------------------------------------------------------------------------------------------------------------------------------------------------------------------------------------------------------------------------|-------|--------------------|---------------------------|-------|--|
| Intersection ID: 48948                  | Main Str           | Main Street: BIRCHLEY_CR |             |                        | treet:                                   | DAVID_JENNINGS_A                                                                                                                                                                                                                                                                                                                                                                                                                                                                                                                                                                                                                                                                                    |       | Location:          | Ν                         |       |  |
| ADA ID: 3CDB06CCDA58                    | Ramp Ty            | mp Type: Combination1    |             |                        | Initial Pass/Fail: Fail Overall Complian |                                                                                                                                                                                                                                                                                                                                                                                                                                                                                                                                                                                                                                                                                                     |       |                    | o Severity Score:         | 21.25 |  |
| Codes/Mitigation Info/Possible Solution |                    |                          |             |                        | Field Measurements/Component Compliance  |                                                                                                                                                                                                                                                                                                                                                                                                                                                                                                                                                                                                                                                                                                     |       |                    |                           |       |  |
|                                         | C                  | Possible Solutions:      |             | Compliance Description |                                          | Data Compliance Description                                                                                                                                                                                                                                                                                                                                                                                                                                                                                                                                                                                                                                                                         |       | liance Description | Data                      |       |  |
|                                         | and the second     | Remove & Replace I       | Entire Ramp |                        | N/A                                      | Ramp Length LT (in)                                                                                                                                                                                                                                                                                                                                                                                                                                                                                                                                                                                                                                                                                 | 6.5   | N/A                | Ramp Length RT (in)       | 7.5   |  |
|                                         |                    |                          |             |                        | Yes                                      | Ramp Width LT (in)                                                                                                                                                                                                                                                                                                                                                                                                                                                                                                                                                                                                                                                                                  | 60.0  | Yes                | Ramp Width RT (in)        | 60.0  |  |
|                                         |                    |                          |             |                        | Yes                                      | Ramp Slope LT (%)                                                                                                                                                                                                                                                                                                                                                                                                                                                                                                                                                                                                                                                                                   | 6.4   | Yes                | Ramp Slope RT (%)         | 5.6   |  |
|                                         | 12 4 h-            |                          |             |                        | Yes                                      | Ramp XSlope LT (%)                                                                                                                                                                                                                                                                                                                                                                                                                                                                                                                                                                                                                                                                                  | 0.7   | Yes                | Ramp XSlope RT (%)        | 1.3   |  |
|                                         |                    |                          |             |                        | N/A                                      | Ramp Length (in)                                                                                                                                                                                                                                                                                                                                                                                                                                                                                                                                                                                                                                                                                    | 47.5  | Yes                | Ramp Slope (%)            | 3.9   |  |
|                                         | and the second     |                          |             |                        | No                                       | Ramp Width (in)                                                                                                                                                                                                                                                                                                                                                                                                                                                                                                                                                                                                                                                                                     | 47.5  | No                 | Ramp XSlope (%)           | 5.3   |  |
|                                         |                    | Surveyor Notes:          |             |                        | N/A                                      | Flare Type LT                                                                                                                                                                                                                                                                                                                                                                                                                                                                                                                                                                                                                                                                                       | N/A   | N/A                | Flare Type RT             | N/A   |  |
| A A A A A A A A A A A A A A A A A A A   |                    | N/A                      |             |                        | N/A                                      | Flare Slope LT (%)                                                                                                                                                                                                                                                                                                                                                                                                                                                                                                                                                                                                                                                                                  | N/A   | N/A                | Flare Slope RT (%)        | N/A   |  |
|                                         | Contra ling        |                          |             |                        | N/A                                      | Flare Traversable LT?                                                                                                                                                                                                                                                                                                                                                                                                                                                                                                                                                                                                                                                                               | N/A   | N/A                | Flare Traversable RT?     | N/A   |  |
| A L                                     |                    |                          |             |                        | N/A                                      | Landing Length (in)                                                                                                                                                                                                                                                                                                                                                                                                                                                                                                                                                                                                                                                                                 | N/A   | N/A                | DWS Provided?             | N/A   |  |
| A STORE                                 |                    |                          |             |                        | N/A                                      | Landing Width (in)                                                                                                                                                                                                                                                                                                                                                                                                                                                                                                                                                                                                                                                                                  | N/A   | N/A                | DWS Contrast?             | N/A   |  |
| The second second                       | A MARKEN AND A     | PROW/ADA:                |             |                        | N/A                                      | Landing Slope (%)                                                                                                                                                                                                                                                                                                                                                                                                                                                                                                                                                                                                                                                                                   | N/A   | N/A                | DWS Length (in)           | N/A   |  |
| AND A                                   | Con Taka           | Not Found, R304.5.       | 1, R304.5.3 |                        | N/A                                      | Landing X Slope (%)                                                                                                                                                                                                                                                                                                                                                                                                                                                                                                                                                                                                                                                                                 | N/A   | N/A                | DWS Full Width?           | N/A   |  |
| O.S.                                    | en al Maria        | ,                        |             |                        | N/A                                      | Landing Curb? (Y/N)                                                                                                                                                                                                                                                                                                                                                                                                                                                                                                                                                                                                                                                                                 | N/A   | N/A                | DWS Offset (in)           | N/A   |  |
| 1 1 martine                             | a maria y          |                          |             |                        | N/A                                      | Shared Landing?                                                                                                                                                                                                                                                                                                                                                                                                                                                                                                                                                                                                                                                                                     | N/A   |                    |                           |       |  |
| A Real Providence                       |                    |                          |             |                        | N/A                                      | Gutter Ponding?                                                                                                                                                                                                                                                                                                                                                                                                                                                                                                                                                                                                                                                                                     | N/A   | N/A                | Gutter Slope (%)          | N/A   |  |
| Street 1 Name                           | StopSign           |                          |             |                        | N/A                                      | Gutter Lip Ht (in)                                                                                                                                                                                                                                                                                                                                                                                                                                                                                                                                                                                                                                                                                  | N/A   | N/A                | Gutter X Slope (%)        | N/A   |  |
| Stop Condition-Street 1                 | <b>BIRCHLEY CR</b> |                          |             |                        | N/A                                      | Painted X Walk1?                                                                                                                                                                                                                                                                                                                                                                                                                                                                                                                                                                                                                                                                                    | No    | N/A                | Painted X Walk2?          | N/A   |  |
| Street 2 Name                           | N/A                |                          |             |                        |                                          | X Walk 1 Direction                                                                                                                                                                                                                                                                                                                                                                                                                                                                                                                                                                                                                                                                                  | To SW |                    | X Walk 2 Direction        | N/A   |  |
| Stop Condition-Street 2                 | N/A                |                          |             |                        |                                          | X Walk 1 Width (in)                                                                                                                                                                                                                                                                                                                                                                                                                                                                                                                                                                                                                                                                                 | N/A   |                    | X Walk 2 Width (in)       | N/A   |  |
|                                         |                    |                          |             |                        |                                          | X Walk 1 Slope (%)                                                                                                                                                                                                                                                                                                                                                                                                                                                                                                                                                                                                                                                                                  | 4.0   |                    | X Walk 2 Slope (%)        | N/A   |  |
|                                         |                    |                          |             |                        |                                          | X Walk 1 X Slope (%)                                                                                                                                                                                                                                                                                                                                                                                                                                                                                                                                                                                                                                                                                | 2.1   |                    | X Walk 2 X Slope (%)      | N/A   |  |
|                                         |                    | Total Cost:              | \$ 18       | 300.00                 | N/A                                      | Ramp inside XWalk1?                                                                                                                                                                                                                                                                                                                                                                                                                                                                                                                                                                                                                                                                                 | N/A   | N/A                | Ramp inside XWalk2?       | N/A   |  |
|                                         |                    |                          |             |                        |                                          | Road Slope (%)                                                                                                                                                                                                                                                                                                                                                                                                                                                                                                                                                                                                                                                                                      | N/A   |                    | Clear Space?              | N/A   |  |
|                                         |                    |                          |             |                        |                                          | Road X Slope (%)                                                                                                                                                                                                                                                                                                                                                                                                                                                                                                                                                                                                                                                                                    | N/A   | N/A                | Clear Space to XWalk (in) | N/A   |  |
|                                         |                    |                          |             |                        | and a                                    |                                                                                                                                                                                                                                                                                                                                                                                                                                                                                                                                                                                                                                                                                                     |       | N/A                | Any Obstruction?          | N/A   |  |
|                                         |                    |                          |             |                        |                                          |                                                                                                                                                                                                                                                                                                                                                                                                                                                                                                                                                                                                                                                                                                     |       |                    | Obstruction Type          |       |  |
|                                         |                    |                          |             |                        |                                          | and the second se |       |                    |                           | N/A   |  |

N/A Storm Grate/Utility Hazard? N/A Storm Grate/Utility Type N/A

 Yes
 Surface Condition? (G/P)
 Good

 Curb Slope (%)
 24.1