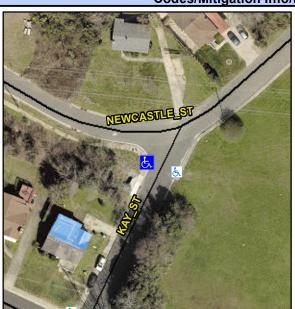

## Access Compliance Report Public Rights-of-Way (Curb Ramps)

Intersection ID: 8910Main Street:KAY\_STCross Street:NEWCASTLE\_STLocation:SWADA ID: 3CDD1365C15ARamp Type:ParaInitial Pass/Fail:FailOverall Compliance:NoSeverity Score:26.25