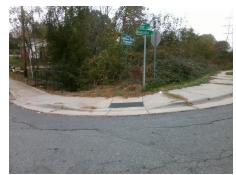

## Field Measurements/Component Compliance

Street 1 Name KAY ST
Stop Condition-Street 1 StopSign
Street 2 Name N/A
Stop Condition-Street 2 N/A

Total Cost: \$ 1600.00

| Compliance Description |                      | Data | Compliance Description |                             | Data |
|------------------------|----------------------|------|------------------------|-----------------------------|------|
| N/A                    | Ramp Length LT (in)  | 41.5 | N/A                    | Ramp Length RT (in)         | 37.0 |
| Yes                    | Ramp Width LT (in)   | 70.0 | Yes                    | Ramp Width RT (in)          | 70.0 |
| Yes                    | Ramp Slope LT (%)    | 3.0  | No                     | Ramp Slope RT (%)           | 16.5 |
| No                     | Ramp XSlope LT (%)   | 2.6  | No                     | Ramp XSlope RT (%)          | 2.9  |
| N/A                    | Landing Length (in)  | N/A  | N/A                    | DWS Provided?               | N/A  |
| N/A                    | Landing Width (in)   | N/A  | N/A                    | DWS Contrast?               | N/A  |
| N/A                    | Landing Slope (%)    | N/A  | N/A                    | DWS Length (in)             | N/A  |
| N/A                    | Landing X Slope (%)  | N/A  | N/A                    | DWS Full Width?             | N/A  |
| N/A                    | Landing Curb? (Y/N)  | N/A  | N/A                    | DWS Offset (in)             | N/A  |
| N/A                    | Shared Landing?      | N/A  |                        |                             |      |
| N/A                    | Gutter Ponding?      | N/A  | N/A                    | Gutter Slope (%)            | N/A  |
| N/A                    | Gutter Lip Ht (in)   | 1.0  | N/A                    | Gutter X Slope (%)          | N/A  |
| N/A                    | Painted X Walk1?     | No   | N/A                    | Painted X Walk2?            | N/A  |
|                        | X Walk 1 Direction   | To E |                        | X Walk 2 Direction          | N/A  |
| N/A                    | X Walk 1 Width (in)  | N/A  | N/A                    | X Walk 2 Width (in)         | N/A  |
|                        | X Walk 1 Slope (%)   | 1.3  |                        | X Walk 2 Slope (%)          | N/A  |
|                        | X Walk 1 X Slope (%) | 6.3  |                        | X Walk 2 X Slope (%)        | N/A  |
| N/A                    | Ramp inside XWalk1?  | N/A  | N/A                    | Ramp inside XWalk2?         | N/A  |
|                        | Road Slope (%)       | N/A  | N/A                    | Clear Space?                | N/A  |
|                        | Road X Slope (%)     | N/A  | N/A                    | Clear Space to XWalk (in)   | N/A  |
| N/A                    | Any Obstructions?    | N/A  | N/A                    | Storm Grate/Utility Hazard? | N/A  |
|                        | Obstruction Type     |      |                        | Storm Grate/Utility Type    |      |
|                        |                      | N/A  |                        |                             | N/A  |
|                        |                      |      | Yes                    | Surface Condition? (G/P)    | Good |
|                        |                      |      | N/A                    | Curb Slope (%)              | 15.3 |