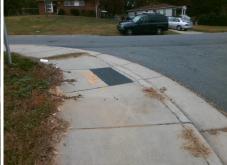

## Field Measurements/Component Compliance

Street 1 Name KAY ST
Stop Condition-Street 1 StopSign
Street 2 Name N/A
Stop Condition-Street 2 N/A

Total Cost: \$ 1600.00

| Compliance Description |                      | Data | Compliance Description |                             | Data |
|------------------------|----------------------|------|------------------------|-----------------------------|------|
| N/A                    | Ramp Length LT (in)  | 41.5 | N/A                    | Ramp Length RT (in)         | 37.0 |
| Yes                    | Ramp Width LT (in)   | 70.0 | Yes                    | Ramp Width RT (in)          | 70.0 |
| Yes                    | Ramp Slope LT (%)    | 3.0  | No                     | Ramp Slope RT (%)           | 16.5 |
| No                     | Ramp XSlope LT (%)   | 2.6  | No                     | Ramp XSlope RT (%)          | 2.9  |
| N/A                    | Landing Length (in)  | N/A  | N/A                    | DWS Provided?               | N/A  |
| N/A                    | Landing Width (in)   | N/A  | N/A                    | DWS Contrast?               | N/A  |
| N/A                    | Landing Slope (%)    | N/A  | N/A                    | DWS Length (in)             | N/A  |
| N/A                    | Landing X Slope (%)  | N/A  | N/A                    | DWS Full Width?             | N/A  |
| N/A                    | Landing Curb? (Y/N)  | N/A  | N/A                    | DWS Offset (in)             | N/A  |
| N/A                    | Shared Landing?      | N/A  |                        |                             |      |
| N/A                    | Gutter Ponding?      | N/A  | N/A                    | Gutter Slope (%)            | N/A  |
| N/A                    | Gutter Lip Ht (in)   | 1.0  | N/A                    | Gutter X Slope (%)          | N/A  |
| N/A                    | Painted X Walk1?     | No   | N/A                    | Painted X Walk2?            | N/A  |
|                        | X Walk 1 Direction   | To E |                        | X Walk 2 Direction          | N/A  |
| N/A                    | X Walk 1 Width (in)  | N/A  | N/A                    | X Walk 2 Width (in)         | N/A  |
|                        | X Walk 1 Slope (%)   | 1.3  |                        | X Walk 2 Slope (%)          | N/A  |
|                        | X Walk 1 X Slope (%) | 6.3  |                        | X Walk 2 X Slope (%)        | N/A  |
| N/A                    | Ramp inside XWalk1?  | N/A  | N/A                    | Ramp inside XWalk2?         | N/A  |
|                        | Road Slope (%)       | N/A  | N/A                    | Clear Space?                | N/A  |
|                        | Road X Slope (%)     | N/A  | N/A                    | Clear Space to XWalk (in)   | N/A  |
| N/A                    | Any Obstructions?    | N/A  | N/A                    | Storm Grate/Utility Hazard? | N/A  |
|                        | Obstruction Type     |      |                        | Storm Grate/Utility Type    |      |
|                        |                      | N/A  |                        |                             | N/A  |
|                        |                      |      | Yes                    | Surface Condition? (G/P)    | Good |
|                        |                      |      | N/A                    | Curb Slope (%)              | 15.3 |