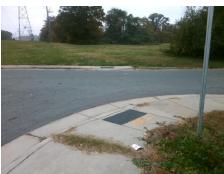

## Field Measurements/Component Compliance

Street 1 Name KAY ST
Stop Condition-Street 1 StopSign
Street 2 Name N/A
Stop Condition-Street 2 N/A

Total Cost: \$ 1600.00

| Compliance Description |                      | Data | Compliance Description |                             | Data |
|------------------------|----------------------|------|------------------------|-----------------------------|------|
| N/A                    | Ramp Length LT (in)  | 41.5 | N/A                    | Ramp Length RT (in)         | 37.0 |
| Yes                    | Ramp Width LT (in)   | 70.0 | Yes                    | Ramp Width RT (in)          | 70.0 |
| Yes                    | Ramp Slope LT (%)    | 3.0  | No                     | Ramp Slope RT (%)           | 16.5 |
| No                     | Ramp XSlope LT (%)   | 2.6  | No                     | Ramp XSlope RT (%)          | 2.9  |
| N/A                    | Landing Length (in)  | N/A  | N/A                    | DWS Provided?               | N/A  |
| N/A                    | Landing Width (in)   | N/A  | N/A                    | DWS Contrast?               | N/A  |
| N/A                    | Landing Slope (%)    | N/A  | N/A                    | DWS Length (in)             | N/A  |
| N/A                    | Landing X Slope (%)  | N/A  | N/A                    | DWS Full Width?             | N/A  |
| N/A                    | Landing Curb? (Y/N)  | N/A  | N/A                    | DWS Offset (in)             | N/A  |
| N/A                    | Shared Landing?      | N/A  |                        |                             |      |
| N/A                    | Gutter Ponding?      | N/A  | N/A                    | Gutter Slope (%)            | N/A  |
| N/A                    | Gutter Lip Ht (in)   | 1.0  | N/A                    | Gutter X Slope (%)          | N/A  |
| N/A                    | Painted X Walk1?     | No   | N/A                    | Painted X Walk2?            | N/A  |
|                        | X Walk 1 Direction   | To E |                        | X Walk 2 Direction          | N/A  |
| N/A                    | X Walk 1 Width (in)  | N/A  | N/A                    | X Walk 2 Width (in)         | N/A  |
|                        | X Walk 1 Slope (%)   | 1.3  |                        | X Walk 2 Slope (%)          | N/A  |
|                        | X Walk 1 X Slope (%) | 6.3  |                        | X Walk 2 X Slope (%)        | N/A  |
| N/A                    | Ramp inside XWalk1?  | N/A  | N/A                    | Ramp inside XWalk2?         | N/A  |
|                        | Road Slope (%)       | N/A  | N/A                    | Clear Space?                | N/A  |
|                        | Road X Slope (%)     | N/A  | N/A                    | Clear Space to XWalk (in)   | N/A  |
| N/A                    | Any Obstructions?    | N/A  | N/A                    | Storm Grate/Utility Hazard? | N/A  |
|                        | Obstruction Type     |      |                        | Storm Grate/Utility Type    |      |
|                        |                      | N/A  |                        |                             | N/A  |
|                        |                      |      | Yes                    | Surface Condition? (G/P)    | Good |
|                        |                      |      | N/A                    | Curb Slope (%)              | 15.3 |