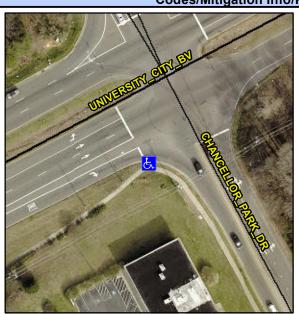

## Access Compliance Report Public Rights-of-Way (Curb Ramps)

Intersection ID: 6326Main Street: UNIVERSITY\_CITY\_BVCross Street: CHANCELLOR\_PARK\_DRLocation:SEADA ID: 3CDF928D7447Ramp Type: BlendTrans1Initial Pass/Fail: Fail Overall Compliance: NoSeverity Score: 10

## Field Measurements/Component Compliance

Street 1 Name
Stop Condition-Street 1
Street 2 Name
Stop Condition-Street 2

UNIVERSITY CITY BV Signal CHANCELLOR PARK DR Signal Possible Solutions:

Remove & Replace Curb Ramp With Two New Directional Ramps or Equivalent.