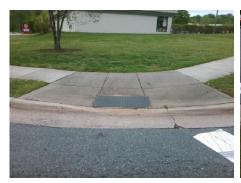

Surveyor Notes:

N/A

PROW/ADA:

Not Found, R304.5.1, R304.5.3

Total Cost: \$ 3200.00

|           | i ieiu ivieasui ei    | illelits/C | ompoi | nent Compliance             |      |
|-----------|-----------------------|------------|-------|-----------------------------|------|
| Compl     | iance Description     | Data       | Comp  | liance Description          | Data |
| N/A       | Ramp Length (in)      | 46.0       | Yes   | BlendTrans Slope (%)        | 4.3  |
| No        | Ramp Width (in)       | 43.0       | No    | BlendTrans XSlope (%)       | 3.7  |
| N/A       | Flare Type LT         | N/A        | N/A   | Flare Type RT               | N/A  |
| N/A       | Flare Slope LT (%)    | N/A        | N/A   | Flare Slope RT (%)          | N/A  |
| N/A       | Flare Traversable LT? | N/A        | N/A   | Flare Traversable RT?       | N/A  |
| N/A       | Landing Length (in)   | N/A        | N/A   | DWS Provided?               | N/A  |
| N/A       | Landing Width (in)    | N/A        | N/A   | DWS Contrast?               | N/A  |
| N/A       | Landing Slope (%)     | N/A        | N/A   | DWS Length (in)             | N/A  |
| N/A       | Landing X Slope (%)   | N/A        | N/A   | DWS Full Width?             | N/A  |
| N/A       | Landing Curb? (Y/N)   | N/A        | N/A   | DWS Offset (in)             | N/A  |
| N/A       | Shared Landing?       | N/A        |       |                             |      |
| N/A       | Gutter Ponding?       | N/A        | N/A   | Gutter Slope (%)            | N/A  |
| N/A       | Gutter Lip Ht (in)    | N/A        | N/A   | Gutter X Slope (%)          | N/A  |
| N/A       | Painted X Walk1?      | No         | N/A   | Painted X Walk2?            | No   |
|           | X Walk 1 Direction    | To N       |       | X Walk 2 Direction          | To E |
|           | X Walk 1 Width (in)   | N/A        |       | X Walk 2 Width (in)         | N/A  |
|           | X Walk 1 Slope (%)    | 2.3        |       | X Walk 2 Slope (%)          | N/A  |
|           | X Walk 1 X Slope (%)  | 1.9        |       | X Walk 2 X Slope (%)        | N/A  |
| N/A       | Ramp inside XWalk1?   | N/A        | N/A   | Ramp inside XWalk2?         | N/A  |
|           | Road Slope (%)        | 1.9        |       | Clear Space?                | N/A  |
|           | Road X Slope (%)      | 2.3        | N/A   | Clear Space to XWalk (in)   | N/A  |
| N/A       | Any Obstructions?     | N/A        | N/A   | Storm Grate/Utility Hazard? | N/A  |
|           | Obstruction Type      |            |       | Storm Grate/Utility Type    |      |
|           |                       | N/A        |       |                             | N/A  |
|           |                       |            | Yes   | Surface Condition? (G/P)    | Good |
| Universal | 30                    |            | No    | Curb Slope (%)              | 12.2 |