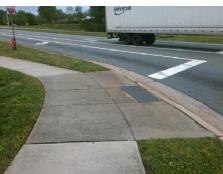

Surveyor Notes:

N/A

PROW/ADA:

Not Found, R304.5.1, R304.5.3

Total Cost: \$ 3200.00

|           | i ieiu ivieasui ei    | illelits/C | ompoi | nent Compliance             |      |
|-----------|-----------------------|------------|-------|-----------------------------|------|
| Compl     | iance Description     | Data       | Comp  | liance Description          | Data |
| N/A       | Ramp Length (in)      | 46.0       | Yes   | BlendTrans Slope (%)        | 4.3  |
| No        | Ramp Width (in)       | 43.0       | No    | BlendTrans XSlope (%)       | 3.7  |
| N/A       | Flare Type LT         | N/A        | N/A   | Flare Type RT               | N/A  |
| N/A       | Flare Slope LT (%)    | N/A        | N/A   | Flare Slope RT (%)          | N/A  |
| N/A       | Flare Traversable LT? | N/A        | N/A   | Flare Traversable RT?       | N/A  |
| N/A       | Landing Length (in)   | N/A        | N/A   | DWS Provided?               | N/A  |
| N/A       | Landing Width (in)    | N/A        | N/A   | DWS Contrast?               | N/A  |
| N/A       | Landing Slope (%)     | N/A        | N/A   | DWS Length (in)             | N/A  |
| N/A       | Landing X Slope (%)   | N/A        | N/A   | DWS Full Width?             | N/A  |
| N/A       | Landing Curb? (Y/N)   | N/A        | N/A   | DWS Offset (in)             | N/A  |
| N/A       | Shared Landing?       | N/A        |       |                             |      |
| N/A       | Gutter Ponding?       | N/A        | N/A   | Gutter Slope (%)            | N/A  |
| N/A       | Gutter Lip Ht (in)    | N/A        | N/A   | Gutter X Slope (%)          | N/A  |
| N/A       | Painted X Walk1?      | No         | N/A   | Painted X Walk2?            | No   |
|           | X Walk 1 Direction    | To N       |       | X Walk 2 Direction          | To E |
|           | X Walk 1 Width (in)   | N/A        |       | X Walk 2 Width (in)         | N/A  |
|           | X Walk 1 Slope (%)    | 2.3        |       | X Walk 2 Slope (%)          | N/A  |
|           | X Walk 1 X Slope (%)  | 1.9        |       | X Walk 2 X Slope (%)        | N/A  |
| N/A       | Ramp inside XWalk1?   | N/A        | N/A   | Ramp inside XWalk2?         | N/A  |
|           | Road Slope (%)        | 1.9        |       | Clear Space?                | N/A  |
|           | Road X Slope (%)      | 2.3        | N/A   | Clear Space to XWalk (in)   | N/A  |
| N/A       | Any Obstructions?     | N/A        | N/A   | Storm Grate/Utility Hazard? | N/A  |
|           | Obstruction Type      |            |       | Storm Grate/Utility Type    |      |
|           |                       | N/A        |       |                             | N/A  |
|           |                       |            | Yes   | Surface Condition? (G/P)    | Good |
| Universal | 30                    |            | No    | Curb Slope (%)              | 12.2 |