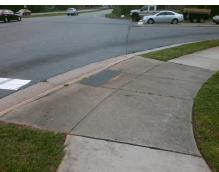

Surveyor Notes:

N/A

PROW/ADA:

Not Found, R304.5.1, R304.5.3

Total Cost: \$ 3200.00

|           | i ieiu ivieasui ei    | illelits/C | ompoi | nent Compliance             |      |
|-----------|-----------------------|------------|-------|-----------------------------|------|
| Compl     | iance Description     | Data       | Comp  | liance Description          | Data |
| N/A       | Ramp Length (in)      | 46.0       | Yes   | BlendTrans Slope (%)        | 4.3  |
| No        | Ramp Width (in)       | 43.0       | No    | BlendTrans XSlope (%)       | 3.7  |
| N/A       | Flare Type LT         | N/A        | N/A   | Flare Type RT               | N/A  |
| N/A       | Flare Slope LT (%)    | N/A        | N/A   | Flare Slope RT (%)          | N/A  |
| N/A       | Flare Traversable LT? | N/A        | N/A   | Flare Traversable RT?       | N/A  |
| N/A       | Landing Length (in)   | N/A        | N/A   | DWS Provided?               | N/A  |
| N/A       | Landing Width (in)    | N/A        | N/A   | DWS Contrast?               | N/A  |
| N/A       | Landing Slope (%)     | N/A        | N/A   | DWS Length (in)             | N/A  |
| N/A       | Landing X Slope (%)   | N/A        | N/A   | DWS Full Width?             | N/A  |
| N/A       | Landing Curb? (Y/N)   | N/A        | N/A   | DWS Offset (in)             | N/A  |
| N/A       | Shared Landing?       | N/A        |       |                             |      |
| N/A       | Gutter Ponding?       | N/A        | N/A   | Gutter Slope (%)            | N/A  |
| N/A       | Gutter Lip Ht (in)    | N/A        | N/A   | Gutter X Slope (%)          | N/A  |
| N/A       | Painted X Walk1?      | No         | N/A   | Painted X Walk2?            | No   |
|           | X Walk 1 Direction    | To N       |       | X Walk 2 Direction          | To E |
|           | X Walk 1 Width (in)   | N/A        |       | X Walk 2 Width (in)         | N/A  |
|           | X Walk 1 Slope (%)    | 2.3        |       | X Walk 2 Slope (%)          | N/A  |
|           | X Walk 1 X Slope (%)  | 1.9        |       | X Walk 2 X Slope (%)        | N/A  |
| N/A       | Ramp inside XWalk1?   | N/A        | N/A   | Ramp inside XWalk2?         | N/A  |
|           | Road Slope (%)        | 1.9        |       | Clear Space?                | N/A  |
|           | Road X Slope (%)      | 2.3        | N/A   | Clear Space to XWalk (in)   | N/A  |
| N/A       | Any Obstructions?     | N/A        | N/A   | Storm Grate/Utility Hazard? | N/A  |
|           | Obstruction Type      |            |       | Storm Grate/Utility Type    |      |
|           |                       | N/A        |       |                             | N/A  |
|           |                       |            | Yes   | Surface Condition? (G/P)    | Good |
| Universal | 30                    |            | No    | Curb Slope (%)              | 12.2 |