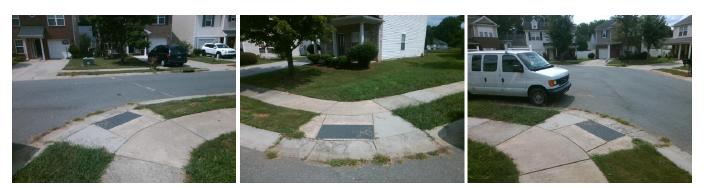

## Access Compliance Report Public Rights-of-Way (Curb Ramps)

| Intersection ID: 10041177               | tersection ID: 10041177 Main Street: WEAKLY_CT |                         |         |         | Cross Street: N/A                             |                       |      |                     | Location:                   | N    |  |
|-----------------------------------------|------------------------------------------------|-------------------------|---------|---------|-----------------------------------------------|-----------------------|------|---------------------|-----------------------------|------|--|
| ADA ID: 3CE36551CB2E                    | Ramp Type: Perp                                |                         |         |         | Initial Pass/Fail: Fail Overall Compliance: N |                       |      |                     |                             | 8.75 |  |
| Codes/Mitigation Info/Possible Solution |                                                |                         |         |         | Field Measurements/Component Compliance       |                       |      |                     |                             |      |  |
| Possible Solutions:                     |                                                |                         |         |         |                                               |                       |      | liance Description  | Data                        |      |  |
| A THE REPORT OF A STATE                 | THE PARTY                                      | Remove & Replace Entire | Ram     | n       | N/A                                           | Ramp Length (in)      | 48.0 | Yes                 | Ramp Slope (%)              | 6.6  |  |
|                                         | and the -                                      |                         | , itaii | ·Þ.     | No                                            | Ramp Width (in)       | 43.0 | Yes                 | Ramp XSlope (%)             | 1.8  |  |
|                                         |                                                |                         |         |         | N/A                                           | Flare Type LT         | N/A  | N/A                 | Flare Type RT               | N/A  |  |
|                                         |                                                |                         |         |         | N/A                                           | Flare Slope LT (%)    | N/A  | N/A                 | Flare Slope RT (%)          | N/A  |  |
|                                         | Constant of the                                |                         |         |         | N/A                                           | Flare Traversable LT? | N/A  | N/A                 | Flare Traversable RT?       | N/A  |  |
|                                         |                                                | F                       |         |         | N/A                                           | Landing Length (in)   | N/A  | N/A                 | DWS Provided?               | N/A  |  |
|                                         |                                                | Surveyor Notes:         |         |         | N/A                                           | Landing Width (in)    | N/A  | N/A                 | DWS Contrast?               | N/A  |  |
|                                         |                                                | N/A                     |         |         | N/A                                           | Landing Slope (%)     | N/A  | N/A                 | DWS Length (in)             | N/A  |  |
|                                         |                                                |                         |         |         | N/A                                           | Landing X Slope (%)   | N/A  | N/A                 | DWS Full Width?             | N/A  |  |
|                                         | Lat The                                        |                         |         |         | N/A                                           | Landing Curb? (Y/N)   | N/A  | N/A                 | DWS Offset (in)             | N/A  |  |
|                                         | 2                                              |                         |         | N/A     | Shared Landing?                               | N/A                   |      |                     |                             |      |  |
| Real Property                           | PROW/ADA:                                      |                         |         | N/A     | Gutter Ponding?                               | N/A                   | N/A  | Gutter Slope (%)    | N/A                         |      |  |
|                                         | Not Found, R304.5.1                            |                         |         | N/A     | Gutter Lip Ht (in)                            | N/A                   | N/A  | Gutter X Slope (%)  | N/A                         |      |  |
| A LAND                                  |                                                |                         |         | N/A     | Painted X Walk1?                              | No                    | N/A  | Painted X Walk2?    | N/A                         |      |  |
|                                         |                                                |                         |         |         | X Walk 1 Direction                            | To SW                 |      | X Walk 2 Direction  | N/A                         |      |  |
| TT TT                                   | ă                                              |                         |         | N/A     | X Walk 1 Width (in)                           | N/A                   | N/A  | X Walk 2 Width (in) | N/A                         |      |  |
| Street 1 Name                           | WEAKLY CT                                      | _                       |         |         |                                               | X Walk 1 Slope (%)    | 2.5  |                     | X Walk 2 Slope (%)          | N/A  |  |
| Stop Condition-Street 2                 | None                                           |                         |         |         |                                               | X Walk 1 X Slope (%)  | 0.0  |                     | X Walk 2 X Slope (%)        | N/A  |  |
| Street 2 Name                           | N/A                                            |                         |         |         | N/A                                           | Ramp inside XWalk1?   | N/A  | N/A                 | Ramp inside XWalk2?         | N/A  |  |
| Stop Condition-Street 1                 | N/A                                            |                         |         |         |                                               | Road Slope (%)        | N/A  | N/A                 | Clear Space?                | N/A  |  |
|                                         |                                                |                         |         |         |                                               | Road X Slope (%)      | N/A  | N/A                 | Clear Space to XWalk (in)   | N/A  |  |
|                                         |                                                |                         |         |         | N/A                                           | Any Obstructions?     | N/A  | N/A                 | Storm Grate/Utility Hazard? | N/A  |  |
|                                         |                                                | Total Cost:             | \$      | 1850.00 |                                               | Obstruction Type      |      |                     | Storm Grate/Utility Type    |      |  |
|                                         |                                                |                         |         |         |                                               |                       | N/A  |                     |                             | N/A  |  |