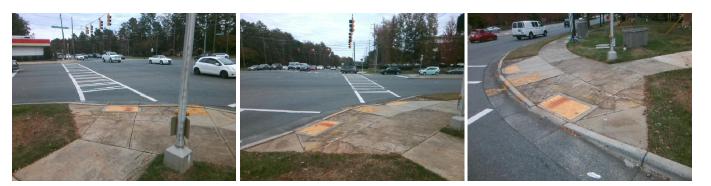

## Access Compliance Report Public Rights-of-Way (Curb Ramps)

| Intersection ID: 27177                  | 177 Main Street: PROVIDENCE_RD           |                               |                                         | Cross Street: MCKEE_RD |                       |                        |      |                             | SW   |
|-----------------------------------------|------------------------------------------|-------------------------------|-----------------------------------------|------------------------|-----------------------|------------------------|------|-----------------------------|------|
| ADA ID: 3CE79412BB43                    | BB43 Ramp Type: Perp                     |                               |                                         | s/Fai                  | I: Fail Overall C     | o Severity Score:      | 8.75 |                             |      |
| Codes/Mitigation Info/Possible Solution |                                          |                               | Field Measurements/Component Compliance |                        |                       |                        |      |                             |      |
|                                         | and a second                             | Possible Solutions:           | Compliance Description Data             |                        |                       | Compliance Description |      | Data                        |      |
| Same The statut                         | E &                                      | Remove & Replace Entire Ramp. | N//                                     | A                      | Ramp Length (in)      | 58.0                   | Yes  | Ramp Slope (%)              | 5.7  |
|                                         | <u>6.</u>                                |                               | No                                      |                        | Ramp Width (in)       | 45.5                   | Yes  | Ramp XSlope (%)             | 0.7  |
| G                                       |                                          | 1                             | N//                                     | A                      | Flare Type LT         | N/A                    | N/A  | Flare Type RT               | N/A  |
| - Free TV                               | MORIAN NO                                | 5                             | N/                                      |                        | Flare Slope LT (%)    | N/A                    |      | Flare Slope RT (%)          | N/A  |
| BALLANTYNE COMMONS PY                   | T °                                      |                               | N/.                                     | Δ                      | Flare Traversable LT? | N/A                    | N/A  | Flare Traversable RT?       | N/A  |
|                                         | R                                        |                               | N//                                     |                        | Landing Length (in)   | N/A                    | N/A  | DWS Provided?               | N/A  |
|                                         | ja j | Surveyor Notes:               | N//                                     |                        | Landing Width (in)    | N/A                    | N/A  | DWS Contrast?               | N/A  |
|                                         |                                          | N/A                           | N//                                     |                        | Landing Slope (%)     | N/A                    | N/A  | DWS Length (in)             | N/A  |
| C. C.                                   | i i i i i i i i i i i i i i i i i i i    | N/A                           | N//                                     |                        | Landing X Slope (%)   | N/A                    | N/A  | DWS Full Width?             | N/A  |
| I A A A A A A A A A A A A A A A A A A A |                                          | 3                             | N//                                     |                        | Landing Curb? (Y/N)   | N/A                    | N/A  | DWS Offset (in)             | N/A  |
|                                         |                                          |                               | N//                                     |                        | Shared Landing?       | N/A                    | N/A  | DWS Offset (III)            | N/A  |
| Provide the Data                        |                                          |                               |                                         |                        | 8                     |                        |      |                             | N1/A |
|                                         | -                                        | PROW/ADA:                     | N//                                     |                        | Gutter Ponding?       | N/A                    | N/A  | Gutter Slope (%)            | N/A  |
|                                         | 11.13                                    | R304.5.1                      | N//                                     |                        | Gutter Lip Ht (in)    | N/A                    | N/A  | Gutter X Slope (%)          | N/A  |
|                                         | 1 4.45                                   |                               | N//                                     |                        | Painted X Walk1?      | Yes                    | N/A  | Painted X Walk2?            | N/A  |
|                                         |                                          |                               |                                         |                        | X Walk 1 Direction    | To N                   |      | X Walk 2 Direction          | N/A  |
|                                         |                                          |                               | N/2                                     |                        | X Walk 1 Width (in)   | 104.0                  | N/A  | X Walk 2 Width (in)         | N/A  |
| Street 1 Name BALLANTYNE COMMONS PY     |                                          |                               |                                         |                        | X Walk 1 Slope (%)    | 3.0                    |      | X Walk 2 Slope (%)          | N/A  |
| Stop Condition-Street 2                 | Signal                                   |                               |                                         |                        | X Walk 1 X Slope (%)  | 1.6                    |      | X Walk 2 X Slope (%)        | N/A  |
| Street 2 Name                           | N/A                                      |                               | N/2                                     | Α                      | Ramp inside XWalk1?   | Yes                    | N/A  | Ramp inside XWalk2?         | N/A  |
| Stop Condition-Street 1                 | N/A                                      |                               |                                         |                        | Road Slope (%)        | N/A                    | N/A  | Clear Space?                | N/A  |
|                                         |                                          |                               |                                         |                        | Road X Slope (%)      | N/A                    | N/A  | Clear Space to XWalk (in)   | N/A  |
|                                         |                                          |                               | N/.                                     | Α                      | Any Obstructions?     | N/A                    | N/A  | Storm Grate/Utility Hazard? | N/A  |
|                                         |                                          | Total Cost: \$1               | 850.00                                  |                        | Obstruction Type      |                        |      | Storm Grate/Utility Type    |      |
|                                         |                                          |                               |                                         |                        |                       | N/A                    |      |                             | N/A  |