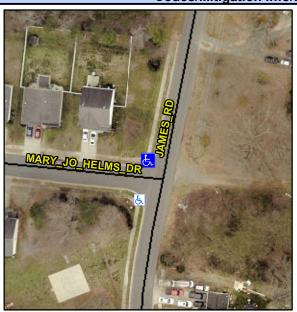

N/A

N/A

N/A

N/A

10.1

Intersection ID: 31637 Main Street: JAMES\_RD Cross Street: MARY\_JO\_HELMS\_DR Location: NW

ADA ID: 3CE8EAC5EE8D Ramp Type: Combination1 Initial Pass/Fail: Fail Overall Compliance: No Severity Score: 58.75

N/A

N/A

Street 1 Name
StopSign
Stop Condition-Street 1
MARY JO HELMS DR
Street 2 Name
N/A
Stop Condition-Street 2
N/A

Possible Solutions:

Remove & Replace Entire Ramp.

Surveyor Notes:

N/A

PROW/ADA: