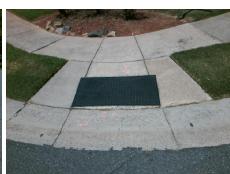

N/A

N/A

N/A

N/A

10.1

Intersection ID: 31637 Main Street: JAMES\_RD Cross Street: MARY\_JO\_HELMS\_DR Location: NW

ADA ID: 3CE8EAC5EE8D Ramp Type: Combination1 Initial Pass/Fail: Fail Overall Compliance: No Severity Score: 58.75

N/A

N/A

Street 1 Name
StopSign
Stop Condition-Street 1
MARY JO HELMS DR
Street 2 Name
N/A
Stop Condition-Street 2
N/A

Possible Solutions:

Remove & Replace Entire Ramp.

Surveyor Notes:

N/A

PROW/ADA: