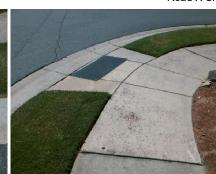

N/A

N/A

N/A

N/A

10.1

Intersection ID: 31637 Main Street: JAMES\_RD Cross Street: MARY\_JO\_HELMS\_DR Location: NW

ADA ID: 3CE8EAC5EE8D Ramp Type: Combination1 Initial Pass/Fail: Fail Overall Compliance: No Severity Score: 58.75

N/A

N/A

Street 1 Name
StopSign
Stop Condition-Street 1
MARY JO HELMS DR
Street 2 Name
N/A
Stop Condition-Street 2
N/A

Possible Solutions:

Remove & Replace Entire Ramp.

Surveyor Notes:

N/A

PROW/ADA: