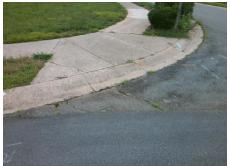

## **Access Compliance Report Public Rights-of-Way** (Curb Ramps)

Intersection ID: 3176 Main Street: OLD\_TIMBER\_RD Cross Street: SUTTERS\_HILL\_CT Location: W ADA ID: 3CE8F1153225 Ramp Type: Perp Initial Pass/Fail: Fail **Overall Compliance: No Severity Score:** 25

**Codes/Mitigation Info/Possible Solution** 

**SUTTERS HILL CT** Street 1 Name Stop Condition-Street 2 StopSign Street 2 Name N/A Stop Condition-Street 1 N/A Possible Solutions: Remove & Replace Entire Ramp. Surveyor Notes: N/A PROW/ADA: Not Found, R304.5.3

Total Cost: 1850.00

| Field Measurements/Component Compliance |                       |       |      |                        |                         |      |
|-----------------------------------------|-----------------------|-------|------|------------------------|-------------------------|------|
| Compliance Description                  |                       | Data  | Comp | liance                 | Description             | Data |
| N/A                                     | Ramp Length (in)      | 48.0  | Yes  | Ram                    | Slope (%)               | 5.7  |
| Yes                                     | Ramp Width (in)       | 52.5  | No   | Ramp XSlope (%)        |                         | 7.7  |
| N/A                                     | Flare Type LT         | N/A   | N/A  | N/A Flare Type RT      |                         | N/A  |
| N/A                                     | Flare Slope LT (%)    | N/A   | N/A  | I/A Flare Slope RT (%) |                         | N/A  |
| N/A                                     | Flare Traversable LT? | N/A   | N/A  | Flare Traversable RT?  |                         | N/A  |
| N/A                                     | Landing Length (in)   | N/A   | N/A  | DWS                    | Provided?               | N/A  |
| N/A                                     | Landing Width (in)    | N/A   | N/A  | DWS                    | Contrast?               | N/A  |
| N/A                                     | Landing Slope (%)     | N/A   | N/A  | DWS                    | Length (in)             | N/A  |
| N/A                                     | Landing X Slope (%)   | N/A   | N/A  | DWS                    | Full Width?             | N/A  |
| N/A                                     | Landing Curb? (Y/N)   | N/A   | N/A  | DWS                    | Offset (in)             | N/A  |
| N/A                                     | Shared Landing?       | N/A   |      |                        |                         |      |
| N/A                                     | Gutter Ponding?       | N/A   | N/A  | Gutte                  | er Slope (%)            | N/A  |
| N/A                                     | Gutter Lip Ht (in)    | N/A   | N/A  | Gutte                  | er X Slope (%)          | N/A  |
| N/A                                     | Painted X Walk1?      | No    | N/A  | Paint                  | ed X Walk2?             | N/A  |
|                                         | X Walk 1 Direction    | To NE |      | X Wa                   | lk 2 Direction          | N/A  |
| N/A                                     | X Walk 1 Width (in)   | N/A   | N/A  | X Wa                   | ılk 2 Width (in)        | N/A  |
|                                         | X Walk 1 Slope (%)    | 7.5   |      | X Wa                   | lk 2 Slope (%)          | N/A  |
|                                         | X Walk 1 X Slope (%)  | 1.7   |      | X Wa                   | lk 2 X Slope (%)        | N/A  |
| N/A                                     | Ramp inside XWalk1?   | N/A   | N/A  | Ram                    | o inside XWalk2?        | N/A  |
|                                         | Road Slope (%)        | N/A   | N/A  | Clear                  | Space?                  | N/A  |
|                                         | Road X Slope (%)      | N/A   | N/A  | Clear                  | Space to XWalk (in)     | N/A  |
| N/A                                     | Any Obstructions?     | N/A   | N/A  | Storn                  | n Grate/Utility Hazard? | N/A  |
|                                         | Obstruction Type      |       |      | Storn                  | n Grate/Utility Type    |      |
|                                         |                       | N/A   |      |                        |                         | N/A  |
|                                         |                       |       | Yes  | Surfa                  | ce Condition? (G/P)     | Good |
|                                         |                       |       |      |                        |                         |      |