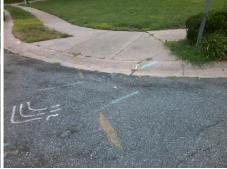

## **Access Compliance Report Public Rights-of-Way** (Curb Ramps)

Intersection ID: 3176 Main Street: OLD\_TIMBER\_RD Cross Street: SUTTERS\_HILL\_CT Location: W ADA ID: 3CE8F1153225 Ramp Type: Perp Initial Pass/Fail: Fail **Overall Compliance: No Severity Score:** 25

**Codes/Mitigation Info/Possible Solution** 

**SUTTERS HILL CT** Street 1 Name Stop Condition-Street 2 StopSign Street 2 Name N/A Stop Condition-Street 1 N/A Possible Solutions: Remove & Replace Entire Ramp. Surveyor Notes: N/A PROW/ADA: Not Found, R304.5.3

Total Cost: 1850.00

| Field Measurements/Component Compliance |                       |       |      |                        |                         |      |
|-----------------------------------------|-----------------------|-------|------|------------------------|-------------------------|------|
| Compliance Description                  |                       | Data  | Comp | liance                 | Description             | Data |
| N/A                                     | Ramp Length (in)      | 48.0  | Yes  | Ram                    | Slope (%)               | 5.7  |
| Yes                                     | Ramp Width (in)       | 52.5  | No   | Ramp XSlope (%)        |                         | 7.7  |
| N/A                                     | Flare Type LT         | N/A   | N/A  | N/A Flare Type RT      |                         | N/A  |
| N/A                                     | Flare Slope LT (%)    | N/A   | N/A  | I/A Flare Slope RT (%) |                         | N/A  |
| N/A                                     | Flare Traversable LT? | N/A   | N/A  | Flare Traversable RT?  |                         | N/A  |
| N/A                                     | Landing Length (in)   | N/A   | N/A  | DWS                    | Provided?               | N/A  |
| N/A                                     | Landing Width (in)    | N/A   | N/A  | DWS                    | Contrast?               | N/A  |
| N/A                                     | Landing Slope (%)     | N/A   | N/A  | DWS                    | Length (in)             | N/A  |
| N/A                                     | Landing X Slope (%)   | N/A   | N/A  | DWS                    | Full Width?             | N/A  |
| N/A                                     | Landing Curb? (Y/N)   | N/A   | N/A  | DWS                    | Offset (in)             | N/A  |
| N/A                                     | Shared Landing?       | N/A   |      |                        |                         |      |
| N/A                                     | Gutter Ponding?       | N/A   | N/A  | Gutte                  | er Slope (%)            | N/A  |
| N/A                                     | Gutter Lip Ht (in)    | N/A   | N/A  | Gutte                  | er X Slope (%)          | N/A  |
| N/A                                     | Painted X Walk1?      | No    | N/A  | Paint                  | ed X Walk2?             | N/A  |
|                                         | X Walk 1 Direction    | To NE |      | X Wa                   | lk 2 Direction          | N/A  |
| N/A                                     | X Walk 1 Width (in)   | N/A   | N/A  | X Wa                   | ılk 2 Width (in)        | N/A  |
|                                         | X Walk 1 Slope (%)    | 7.5   |      | X Wa                   | lk 2 Slope (%)          | N/A  |
|                                         | X Walk 1 X Slope (%)  | 1.7   |      | X Wa                   | lk 2 X Slope (%)        | N/A  |
| N/A                                     | Ramp inside XWalk1?   | N/A   | N/A  | Ram                    | o inside XWalk2?        | N/A  |
|                                         | Road Slope (%)        | N/A   | N/A  | Clear                  | Space?                  | N/A  |
|                                         | Road X Slope (%)      | N/A   | N/A  | Clear                  | Space to XWalk (in)     | N/A  |
| N/A                                     | Any Obstructions?     | N/A   | N/A  | Storn                  | n Grate/Utility Hazard? | N/A  |
|                                         | Obstruction Type      |       |      | Storn                  | n Grate/Utility Type    |      |
|                                         |                       | N/A   |      |                        |                         | N/A  |
|                                         |                       |       | Yes  | Surfa                  | ce Condition? (G/P)     | Good |
|                                         |                       |       |      |                        |                         |      |