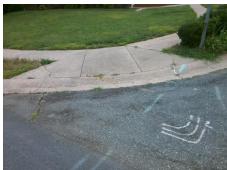

## **Access Compliance Report Public Rights-of-Way** (Curb Ramps)

Intersection ID: 3176 Main Street: OLD\_TIMBER\_RD Cross Street: SUTTERS\_HILL\_CT Location: W ADA ID: 3CE8F1153225 Ramp Type: Perp Initial Pass/Fail: Fail **Overall Compliance: No Severity Score:** 25

**Codes/Mitigation Info/Possible Solution** 

**SUTTERS HILL CT** Street 1 Name Stop Condition-Street 2 StopSign Street 2 Name N/A Stop Condition-Street 1 N/A Possible Solutions: Remove & Replace Entire Ramp. Surveyor Notes: N/A PROW/ADA: Not Found, R304.5.3

Total Cost: 1850.00

| Field Measurements/Component Compliance |                       |       |      |                        |                         |      |
|-----------------------------------------|-----------------------|-------|------|------------------------|-------------------------|------|
| Compliance Description                  |                       | Data  | Comp | liance                 | Description             | Data |
| N/A                                     | Ramp Length (in)      | 48.0  | Yes  | Ram                    | Slope (%)               | 5.7  |
| Yes                                     | Ramp Width (in)       | 52.5  | No   | Ramp XSlope (%)        |                         | 7.7  |
| N/A                                     | Flare Type LT         | N/A   | N/A  | N/A Flare Type RT      |                         | N/A  |
| N/A                                     | Flare Slope LT (%)    | N/A   | N/A  | I/A Flare Slope RT (%) |                         | N/A  |
| N/A                                     | Flare Traversable LT? | N/A   | N/A  | Flare Traversable RT?  |                         | N/A  |
| N/A                                     | Landing Length (in)   | N/A   | N/A  | DWS                    | Provided?               | N/A  |
| N/A                                     | Landing Width (in)    | N/A   | N/A  | DWS                    | Contrast?               | N/A  |
| N/A                                     | Landing Slope (%)     | N/A   | N/A  | DWS                    | Length (in)             | N/A  |
| N/A                                     | Landing X Slope (%)   | N/A   | N/A  | DWS                    | Full Width?             | N/A  |
| N/A                                     | Landing Curb? (Y/N)   | N/A   | N/A  | DWS                    | Offset (in)             | N/A  |
| N/A                                     | Shared Landing?       | N/A   |      |                        |                         |      |
| N/A                                     | Gutter Ponding?       | N/A   | N/A  | Gutte                  | er Slope (%)            | N/A  |
| N/A                                     | Gutter Lip Ht (in)    | N/A   | N/A  | Gutte                  | er X Slope (%)          | N/A  |
| N/A                                     | Painted X Walk1?      | No    | N/A  | Paint                  | ed X Walk2?             | N/A  |
|                                         | X Walk 1 Direction    | To NE |      | X Wa                   | lk 2 Direction          | N/A  |
| N/A                                     | X Walk 1 Width (in)   | N/A   | N/A  | X Wa                   | ılk 2 Width (in)        | N/A  |
|                                         | X Walk 1 Slope (%)    | 7.5   |      | X Wa                   | lk 2 Slope (%)          | N/A  |
|                                         | X Walk 1 X Slope (%)  | 1.7   |      | X Wa                   | lk 2 X Slope (%)        | N/A  |
| N/A                                     | Ramp inside XWalk1?   | N/A   | N/A  | Ram                    | o inside XWalk2?        | N/A  |
|                                         | Road Slope (%)        | N/A   | N/A  | Clear                  | Space?                  | N/A  |
|                                         | Road X Slope (%)      | N/A   | N/A  | Clear                  | Space to XWalk (in)     | N/A  |
| N/A                                     | Any Obstructions?     | N/A   | N/A  | Storn                  | n Grate/Utility Hazard? | N/A  |
|                                         | Obstruction Type      |       |      | Storn                  | n Grate/Utility Type    |      |
|                                         |                       | N/A   |      |                        |                         | N/A  |
|                                         |                       |       | Yes  | Surfa                  | ce Condition? (G/P)     | Good |
|                                         |                       |       |      |                        |                         |      |