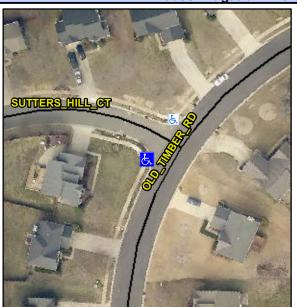

## **Access Compliance Report Public Rights-of-Way** (Curb Ramps)

Intersection ID: 3176 Main Street: OLD\_TIMBER\_RD Cross Street: SUTTERS\_HILL\_CT Location: W ADA ID: 3CE8F1153225 Ramp Type: Perp Initial Pass/Fail: Fail **Overall Compliance: No Severity Score:** 25

**Codes/Mitigation Info/Possible Solution** 

**SUTTERS HILL CT** Street 1 Name Stop Condition-Street 2 StopSign Street 2 Name N/A Stop Condition-Street 1 N/A Possible Solutions: Remove & Replace Entire Ramp. Surveyor Notes: N/A PROW/ADA: Not Found, R304.5.3