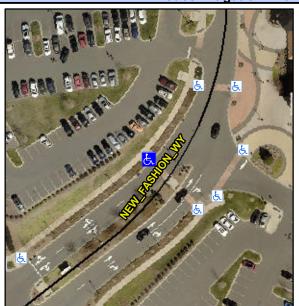

## **Access Compliance Report Public Rights-of-Way** (Curb Ramps)

Intersection ID: N/A Main Street: NEW\_FASHION\_WY Cross Street: N/A Location: NW **Overall Compliance: No** ADA ID: 3CE908D7A460 Ramp Type: Perp Initial Pass/Fail: Fail Severity Score: 33.75

## Field Measurements/Component Compliance

**NEW FASHION WY** Street 1 Name Stop Condition-Street 2 None Street 2 Name N/A Stop Condition-Street 1 N/A

| Possible Solutions:           | C  |  |  |
|-------------------------------|----|--|--|
| Remove & Replace Entire Ramp. |    |  |  |
| •                             | No |  |  |
|                               | N/ |  |  |
| Surveyor Notes:               | N/ |  |  |
| N/A                           | N/ |  |  |
|                               | N/ |  |  |
|                               | N/ |  |  |
|                               | N/ |  |  |
| PROW/ADA:                     | N/ |  |  |
| R304.5.1, R304.5.3            | N/ |  |  |
| ,                             | N/ |  |  |
|                               | N/ |  |  |
|                               |    |  |  |