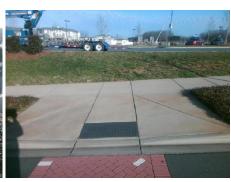

## **Access Compliance Report Public Rights-of-Way** (Curb Ramps)

Intersection ID: N/A Main Street: NEW\_FASHION\_WY Cross Street: N/A Location: NW **Overall Compliance: No** ADA ID: 3CE908D7A460 Ramp Type: Perp Initial Pass/Fail: Fail Severity Score: 33.75

## Field Measurements/Component Compliance

**NEW FASHION WY** Street 1 Name Stop Condition-Street 2 None Street 2 Name N/A Stop Condition-Street 1 N/A

| Possible Solutions:           | C  |  |  |
|-------------------------------|----|--|--|
| Remove & Replace Entire Ramp. |    |  |  |
| •                             | No |  |  |
|                               | N/ |  |  |
| Surveyor Notes:               | N/ |  |  |
| N/A                           | N/ |  |  |
|                               | N/ |  |  |
|                               | N/ |  |  |
|                               | N/ |  |  |
| PROW/ADA:                     | N/ |  |  |
| R304.5.1, R304.5.3            | N/ |  |  |
| ,                             | N/ |  |  |
|                               | N/ |  |  |
|                               |    |  |  |

| N/A |
|-----|
| N/A |
| I/A |
| N/A |
| N/A |
| N/A |
| N/A |
| •   |

| Comp | liance Description    | Data  | Comp | liance Description          | Data |
|------|-----------------------|-------|------|-----------------------------|------|
| N/A  | Ramp Length (in)      | 97.0  | Yes  | Ramp Slope (%)              | 6.8  |
| No   | Ramp Width (in)       | 45.0  | No   | Ramp XSlope (%)             | 7.7  |
| N/A  | Flare Type LT         | N/A   | N/A  | Flare Type RT               | N/A  |
| N/A  | Flare Slope LT (%)    | N/A   | N/A  | Flare Slope RT (%)          | N/A  |
| N/A  | Flare Traversable LT? | N/A   | N/A  | Flare Traversable RT?       | N/A  |
| N/A  | Landing Length (in)   | N/A   | N/A  | DWS Provided?               | N/A  |
| N/A  | Landing Width (in)    | N/A   | N/A  | DWS Contrast?               | N/A  |
| N/A  | Landing Slope (%)     | N/A   | N/A  | DWS Length (in)             | N/A  |
| N/A  | Landing X Slope (%)   | N/A   | N/A  | DWS Full Width?             | N/A  |
| N/A  | Landing Curb? (Y/N)   | N/A   | N/A  | DWS Offset (in)             | N/A  |
| N/A  | Shared Landing?       | N/A   |      |                             |      |
| N/A  | Gutter Ponding?       | N/A   | N/A  | Gutter Slope (%)            | N/A  |
| N/A  | Gutter Lip Ht (in)    | N/A   | N/A  | Gutter X Slope (%)          | N/A  |
| N/A  | Painted X Walk1?      | Yes   | N/A  | Painted X Walk2?            | N/A  |
|      | X Walk 1 Direction    | To SE |      | X Walk 2 Direction          | N/A  |
| N/A  | X Walk 1 Width (in)   | 80.0  | N/A  | X Walk 2 Width (in)         | N/A  |
|      | X Walk 1 Slope (%)    | 3.1   |      | X Walk 2 Slope (%)          | N/A  |
|      | X Walk 1 X Slope (%)  | 8.1   |      | X Walk 2 X Slope (%)        | N/A  |
| N/A  | Ramp inside XWalk1?   | Yes   | N/A  | Ramp inside XWalk2?         | N/A  |
|      | Road Slope (%)        | N/A   | N/A  | Clear Space?                | N/A  |
|      | Road X Slope (%)      | N/A   | N/A  | Clear Space to XWalk (in)   | N/A  |
| N/A  | Any Obstructions?     | N/A   | N/A  | Storm Grate/Utility Hazard? | N/A  |
|      | Obstruction Type      |       |      | Storm Grate/Utility Type    |      |
|      |                       | N/A   |      |                             | N/A  |
|      |                       |       | Yes  | Surface Condition? (G/P)    | Good |