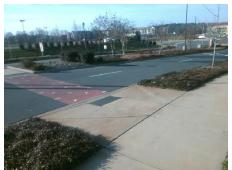

## **Access Compliance Report Public Rights-of-Way** (Curb Ramps)

Intersection ID: N/A Main Street: NEW\_FASHION\_WY Cross Street: N/A Location: NW **Overall Compliance: No** ADA ID: 3CE908D7A460 Ramp Type: Perp Initial Pass/Fail: Fail Severity Score: 33.75

## Field Measurements/Component Compliance

**NEW FASHION WY** Street 1 Name Stop Condition-Street 2 None Street 2 Name N/A Stop Condition-Street 1 N/A

| Possible Solutions:           | C  |  |  |
|-------------------------------|----|--|--|
| Remove & Replace Entire Ramp. |    |  |  |
| •                             | No |  |  |
|                               | N/ |  |  |
| Surveyor Notes:               | N/ |  |  |
| N/A                           | N/ |  |  |
|                               | N/ |  |  |
|                               | N/ |  |  |
|                               | N/ |  |  |
| PROW/ADA:                     | N/ |  |  |
| R304.5.1, R304.5.3            | N/ |  |  |
| ,                             | N/ |  |  |
|                               | N/ |  |  |
|                               |    |  |  |

| N/A |
|-----|
| N/A |
| I/A |
| N/A |
| N/A |
| N/A |
| N/A |
| •   |

| Comp | liance Description    | Data  | Comp | liance Description          | Data |
|------|-----------------------|-------|------|-----------------------------|------|
| N/A  | Ramp Length (in)      | 97.0  | Yes  | Ramp Slope (%)              | 6.8  |
| No   | Ramp Width (in)       | 45.0  | No   | Ramp XSlope (%)             | 7.7  |
| N/A  | Flare Type LT         | N/A   | N/A  | Flare Type RT               | N/A  |
| N/A  | Flare Slope LT (%)    | N/A   | N/A  | Flare Slope RT (%)          | N/A  |
| N/A  | Flare Traversable LT? | N/A   | N/A  | Flare Traversable RT?       | N/A  |
| N/A  | Landing Length (in)   | N/A   | N/A  | DWS Provided?               | N/A  |
| N/A  | Landing Width (in)    | N/A   | N/A  | DWS Contrast?               | N/A  |
| N/A  | Landing Slope (%)     | N/A   | N/A  | DWS Length (in)             | N/A  |
| N/A  | Landing X Slope (%)   | N/A   | N/A  | DWS Full Width?             | N/A  |
| N/A  | Landing Curb? (Y/N)   | N/A   | N/A  | DWS Offset (in)             | N/A  |
| N/A  | Shared Landing?       | N/A   |      |                             |      |
| N/A  | Gutter Ponding?       | N/A   | N/A  | Gutter Slope (%)            | N/A  |
| N/A  | Gutter Lip Ht (in)    | N/A   | N/A  | Gutter X Slope (%)          | N/A  |
| N/A  | Painted X Walk1?      | Yes   | N/A  | Painted X Walk2?            | N/A  |
|      | X Walk 1 Direction    | To SE |      | X Walk 2 Direction          | N/A  |
| N/A  | X Walk 1 Width (in)   | 80.0  | N/A  | X Walk 2 Width (in)         | N/A  |
|      | X Walk 1 Slope (%)    | 3.1   |      | X Walk 2 Slope (%)          | N/A  |
|      | X Walk 1 X Slope (%)  | 8.1   |      | X Walk 2 X Slope (%)        | N/A  |
| N/A  | Ramp inside XWalk1?   | Yes   | N/A  | Ramp inside XWalk2?         | N/A  |
|      | Road Slope (%)        | N/A   | N/A  | Clear Space?                | N/A  |
|      | Road X Slope (%)      | N/A   | N/A  | Clear Space to XWalk (in)   | N/A  |
| N/A  | Any Obstructions?     | N/A   | N/A  | Storm Grate/Utility Hazard? | N/A  |
|      | Obstruction Type      |       |      | Storm Grate/Utility Type    |      |
|      |                       | N/A   |      |                             | N/A  |
|      |                       |       | Yes  | Surface Condition? (G/P)    | Good |