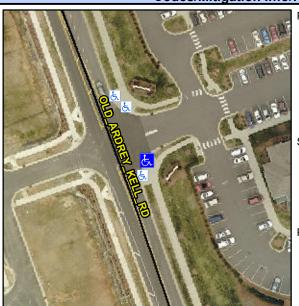

## **Access Compliance Report Public Rights-of-Way** (Curb Ramps)

Intersection ID: 10033355 Main Street: OLD\_ARDREY\_KELL\_RD Cross Street: N/A Location: SE **Overall Compliance: No ADA ID: 3CEA0666F0F5** Ramp Type: Perp Initial Pass/Fail: Fail Severity Score: 21.25