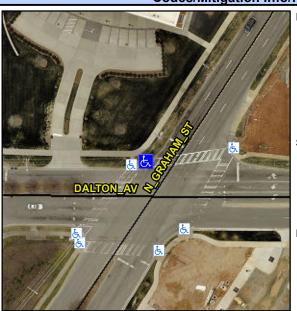

## Access Compliance Report Public Rights-of-Way (Curb Ramps)

Intersection ID: 10862 Main Street: N\_GRAHAM\_ST Cross Street: DALTON\_AV Location: NW

ADA ID: 3CECF7E17983 Ramp Type: BlendTrans1 Initial Pass/Fail: Fail Overall Compliance: No Severity Score: 8.75

## Field Measurements/Component Compliance

Street 1 Name

N GRAHAM ST
Stop Condition-Street 1
Signal
Street 2 Name
N/A
Stop Condition-Street 2
N/A

Possible Solutions:

Remove & Replace Curb Ramp With
Two New Directional Ramps or
Equivalent.