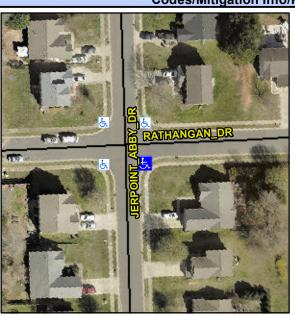

## **Access Compliance Report Public Rights-of-Way** (Curb Ramps)

Intersection ID: 32090 Main Street: JERPOINT ABBY DR **Cross Street: RATHANGAN DR** Location: SE **ADA ID: 3CEEB9DDBF6C** Ramp Type: PerpDiag Initial Pass/Fail: Pass **Overall Compliance: No** Severity Score: 20.25

**Codes/Mitigation Info/Possible Solution** 

Street 1 Name Stop Condition-Street 2 Street 2 Name Stop Condition-Street 1

**RATHANGAN DR** StopSign JERPOINT ABBY DR None

Possible Solutions: **Remove & Replace Curb Ramp With** Two New Directional Ramps or Equivalent. Surveyor Notes: N/A PROW/ADA: Not Found, R304.5.3, R304.2.1, R304.2.2-Perp, R304.3.2-Para, R305