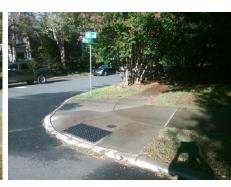

## Field Measurements/Component Compliance

Street 1 Name PARK RD
Stop Condition-Street 1 None
Street 2 Name N/A
Stop Condition-Street 2 N/A

Possible Solutions:

Remove & Replace Curb Ramp With
Two New Directional Ramps or
Equivalent.

Surveyor Notes:

N/A

PROW/ADA:
Not Found, R304.5.3

Total Cost: \$ 3200.00

Compliance Description Data Compliance Description Ramp Length (in) Yes N/A 58.0 BlendTrans Slope (%) 48.0 No Yes Ramp Width (in) BlendTrans XSlope (%) N/A N/A Flare Type LT N/A Flare Type RT N/A Flare Slope LT (%) N/A N/A Flare Slope RT (%) N/A Flare Traversable LT? N/A N/A Flare Traversable RT? N/A Landing Length (in) N/A N/A **DWS Provided?** N/A Landing Width (in) N/A N/A **DWS Contrast?** N/A N/A N/A Landing Slope (%) DWS Length (in) N/A Landing X Slope (%) N/A N/A DWS Full Width? N/A Landing Curb? (Y/N) N/A N/A DWS Offset (in) N/A N/A Shared Landing? N/A **Gutter Ponding?** N/A N/A Gutter Slope (%) N/A Gutter Lip Ht (in) 1.0 N/A Gutter X Slope (%) N/A Painted X Walk1? No N/A Painted X Walk2? X Walk 1 Direction To E X Walk 2 Direction N/A X Walk 1 Width (in) X Walk 2 Width (in) X Walk 1 Slope (%) X Walk 2 Slope (%) 5.4 X Walk 1 X Slope (%) 0.7 X Walk 2 X Slope (%) N/A N/A Ramp inside XWalk2? N/A Ramp inside XWalk1? Road Slope (%) 0.7 Clear Space? Road X Slope (%) 5.4 N/A Clear Space to XWalk (in) N/A N/A N/A Any Obstructions? Storm Grate/Utility Hazard? **Obstruction Type** Storm Grate/Utility Type