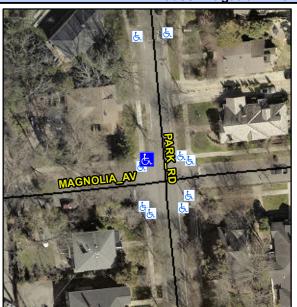

## Access Compliance Report Public Rights-of-Way (Curb Ramps)

Data

1.1

5.4

N/A

5.7

Good

Intersection ID: 15074 Main Street: MAGNOLIA\_AV Cross Street: PARK\_RD Location: NW
ADA ID: 3CF633CD0962 Ramp Type: BlendTrans2 Initial Pass/Fail: Fail Overall Compliance: No Severity Score: 12.5