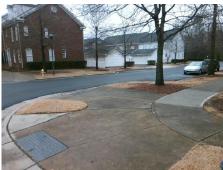

## Field Measurements/Component Compliance

Street 1 Name ROCKY FORD CLUB RD
Stop Condition-Street 2 None
Street 2 Name N/A
Stop Condition-Street 1 N/A

Possible Solutions:

Remove & Replace Landing.

Surveyor Notes:

N/A

PROW/ADA:

R304.2.1

Total Cost: \$ 500.00

| Compliance Description |                       | Data   | Comp | oliance Description         | Data |
|------------------------|-----------------------|--------|------|-----------------------------|------|
| N/A                    | Ramp Length (in)      | 187.0  | Yes  | Ramp Slope (%)              | 6.5  |
| Yes                    | Ramp Width (in)       | 48.0   | Yes  | Ramp XSlope (%)             | 2.8  |
| N/A                    | Flare Type LT         | Sloped | N/A  | Flare Type RT               | N/A  |
| N/A                    | Flare Slope LT (%)    | 7.1    | Yes  | Flare Slope RT (%)          | 8.9  |
| N/A                    | Flare Traversable LT? | Yes    | N/A  | Flare Traversable RT?       | Yes  |
| Yes                    | Landing Length (in)   | 60.0   | Yes  | DWS Provided?               | Yes  |
| No                     | Landing Width (in)    | 46.0   | Yes  | DWS Contrast?               | Yes  |
| Yes                    | Landing Slope (%)     | 0.0    | Yes  | DWS Length (in)             | 24.0 |
| Yes                    | Landing X Slope (%)   | 0.5    | Yes  | DWS Full Width?             | Yes  |
| N/A                    | Landing Curb? (Y/N)   | No     | Yes  | DWS Offset (in)             | 2.0  |
| N/A                    | Shared Landing?       | No     |      |                             |      |
| Yes                    | Gutter Ponding?       | No     | Yes  | Gutter Slope (%)            | 2.6  |
| Yes                    | Gutter Lip Ht (in)    | 0.0    | Yes  | Gutter X Slope (%)          | 2.8  |
| N/A                    | Painted X Walk1?      | No     | N/A  | Painted X Walk2?            | N/A  |
|                        | X Walk 1 Direction    | To NE  |      | X Walk 2 Direction          | N/A  |
| N/A                    | X Walk 1 Width (in)   | N/A    | N/A  | X Walk 2 Width (in)         | N/A  |
|                        | X Walk 1 Slope (%)    | 4.6    |      | X Walk 2 Slope (%)          | N/A  |
|                        | X Walk 1 X Slope (%)  | 2.8    |      | X Walk 2 X Slope (%)        | N/A  |
| N/A                    | Ramp inside XWalk1?   | N/A    | N/A  | Ramp inside XWalk2?         | N/A  |
|                        | Road Slope (%)        | N/A    | N/A  | Clear Space?                | Yes  |
|                        | Road X Slope (%)      | N/A    | N/A  | Clear Space to XWalk (in)   | N/A  |
| Yes                    | Any Obstructions?     | No     | Yes  | Storm Grate/Utility Hazard? | No   |
|                        | Obstruction Type      |        |      | Storm Grate/Utility Type    |      |
|                        |                       | N/A    |      |                             | N/A  |
|                        |                       |        | Yes  | Surface Condition? (G/P)    | Good |
| NOW N                  |                       |        |      |                             |      |