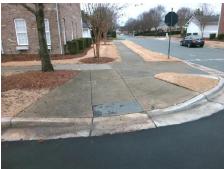

## Field Measurements/Component Compliance

Street 1 Name ROCKY FORD CLUB RD
Stop Condition-Street 2 None
Street 2 Name N/A
Stop Condition-Street 1 N/A

Possible Solutions:

Remove & Replace Landing.

Surveyor Notes:

N/A

PROW/ADA:

R304.2.1

Total Cost: \$ 500.00

| Compliance Description |                       | Data   | Comp | oliance Description         | Data |
|------------------------|-----------------------|--------|------|-----------------------------|------|
| N/A                    | Ramp Length (in)      | 187.0  | Yes  | Ramp Slope (%)              | 6.5  |
| Yes                    | Ramp Width (in)       | 48.0   | Yes  | Ramp XSlope (%)             | 2.8  |
| N/A                    | Flare Type LT         | Sloped | N/A  | Flare Type RT               | N/A  |
| N/A                    | Flare Slope LT (%)    | 7.1    | Yes  | Flare Slope RT (%)          | 8.9  |
| N/A                    | Flare Traversable LT? | Yes    | N/A  | Flare Traversable RT?       | Yes  |
| Yes                    | Landing Length (in)   | 60.0   | Yes  | DWS Provided?               | Yes  |
| No                     | Landing Width (in)    | 46.0   | Yes  | DWS Contrast?               | Yes  |
| Yes                    | Landing Slope (%)     | 0.0    | Yes  | DWS Length (in)             | 24.0 |
| Yes                    | Landing X Slope (%)   | 0.5    | Yes  | DWS Full Width?             | Yes  |
| N/A                    | Landing Curb? (Y/N)   | No     | Yes  | DWS Offset (in)             | 2.0  |
| N/A                    | Shared Landing?       | No     |      |                             |      |
| Yes                    | Gutter Ponding?       | No     | Yes  | Gutter Slope (%)            | 2.6  |
| Yes                    | Gutter Lip Ht (in)    | 0.0    | Yes  | Gutter X Slope (%)          | 2.8  |
| N/A                    | Painted X Walk1?      | No     | N/A  | Painted X Walk2?            | N/A  |
|                        | X Walk 1 Direction    | To NE  |      | X Walk 2 Direction          | N/A  |
| N/A                    | X Walk 1 Width (in)   | N/A    | N/A  | X Walk 2 Width (in)         | N/A  |
|                        | X Walk 1 Slope (%)    | 4.6    |      | X Walk 2 Slope (%)          | N/A  |
|                        | X Walk 1 X Slope (%)  | 2.8    |      | X Walk 2 X Slope (%)        | N/A  |
| N/A                    | Ramp inside XWalk1?   | N/A    | N/A  | Ramp inside XWalk2?         | N/A  |
|                        | Road Slope (%)        | N/A    | N/A  | Clear Space?                | Yes  |
|                        | Road X Slope (%)      | N/A    | N/A  | Clear Space to XWalk (in)   | N/A  |
| Yes                    | Any Obstructions?     | No     | Yes  | Storm Grate/Utility Hazard? | No   |
|                        | Obstruction Type      |        |      | Storm Grate/Utility Type    |      |
|                        |                       | N/A    |      |                             | N/A  |
|                        |                       |        | Yes  | Surface Condition? (G/P)    | Good |
| NOW N                  |                       |        |      |                             |      |