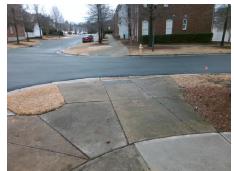

## Field Measurements/Component Compliance

Street 1 Name ROCKY FORD CLUB RD
Stop Condition-Street 2 None
Street 2 Name N/A
Stop Condition-Street 1 N/A

Possible Solutions:

Remove & Replace Landing.

Surveyor Notes:

N/A

PROW/ADA:

R304.2.1

Total Cost: \$ 500.00

| Compliance Description |                       | Data   | Comp | oliance Description         | Data |
|------------------------|-----------------------|--------|------|-----------------------------|------|
| N/A                    | Ramp Length (in)      | 187.0  | Yes  | Ramp Slope (%)              | 6.5  |
| Yes                    | Ramp Width (in)       | 48.0   | Yes  | Ramp XSlope (%)             | 2.8  |
| N/A                    | Flare Type LT         | Sloped | N/A  | Flare Type RT               | N/A  |
| N/A                    | Flare Slope LT (%)    | 7.1    | Yes  | Flare Slope RT (%)          | 8.9  |
| N/A                    | Flare Traversable LT? | Yes    | N/A  | Flare Traversable RT?       | Yes  |
| Yes                    | Landing Length (in)   | 60.0   | Yes  | DWS Provided?               | Yes  |
| No                     | Landing Width (in)    | 46.0   | Yes  | DWS Contrast?               | Yes  |
| Yes                    | Landing Slope (%)     | 0.0    | Yes  | DWS Length (in)             | 24.0 |
| Yes                    | Landing X Slope (%)   | 0.5    | Yes  | DWS Full Width?             | Yes  |
| N/A                    | Landing Curb? (Y/N)   | No     | Yes  | DWS Offset (in)             | 2.0  |
| N/A                    | Shared Landing?       | No     |      |                             |      |
| Yes                    | Gutter Ponding?       | No     | Yes  | Gutter Slope (%)            | 2.6  |
| Yes                    | Gutter Lip Ht (in)    | 0.0    | Yes  | Gutter X Slope (%)          | 2.8  |
| N/A                    | Painted X Walk1?      | No     | N/A  | Painted X Walk2?            | N/A  |
|                        | X Walk 1 Direction    | To NE  |      | X Walk 2 Direction          | N/A  |
| N/A                    | X Walk 1 Width (in)   | N/A    | N/A  | X Walk 2 Width (in)         | N/A  |
|                        | X Walk 1 Slope (%)    | 4.6    |      | X Walk 2 Slope (%)          | N/A  |
|                        | X Walk 1 X Slope (%)  | 2.8    |      | X Walk 2 X Slope (%)        | N/A  |
| N/A                    | Ramp inside XWalk1?   | N/A    | N/A  | Ramp inside XWalk2?         | N/A  |
|                        | Road Slope (%)        | N/A    | N/A  | Clear Space?                | Yes  |
|                        | Road X Slope (%)      | N/A    | N/A  | Clear Space to XWalk (in)   | N/A  |
| Yes                    | Any Obstructions?     | No     | Yes  | Storm Grate/Utility Hazard? | No   |
|                        | Obstruction Type      |        |      | Storm Grate/Utility Type    |      |
|                        |                       | N/A    |      |                             | N/A  |
|                        |                       |        | Yes  | Surface Condition? (G/P)    | Good |
| NOW N                  |                       |        |      |                             |      |