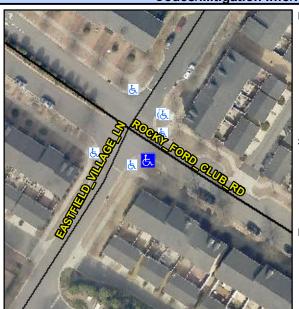

## Access Compliance Report Public Rights-of-Way (Curb Ramps)

Intersection ID: 46144Main Street:EASTFIELD\_VILLAGE\_LNCross Street:ROCKY\_FORD\_CLUB\_RDLocation:SADA ID: 3CF91BFD35FFRamp Type:PerpInitial Pass/Fail:PassOverall Compliance:NoSeverity Score:0.25

## Field Measurements/Component Compliance

Street 1 Name ROCKY FORD CLUB RD
Stop Condition-Street 2 None
Street 2 Name N/A
Stop Condition-Street 1 N/A

Possible Solutions:

Remove & Replace Landing.

Surveyor Notes: