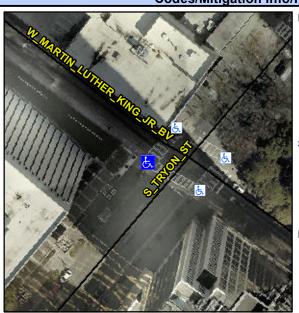

## Access Compliance Report Public Rights-of-Way (Curb Ramps)

Intersection ID: 12548 Main Street: W\_MARTIN\_LUTHER\_KING\_JRCEO/ss Street: S\_TRYON\_ST Location: W

ADA ID: 3CFA6189B3D0 Ramp Type: PerpDiag Initial Pass/Fail: Fail Overall Compliance: No Severity Score: 13.75

## Field Measurements/Component Compliance

Street 1 Name
StryON ST
Stop Condition-Street 2
Signal
Street 2 Name
W MARTIN LUTHER KING JR BV
Stop Condition-Street 1
Signal

Possible Solutions:

Remove & Replace Curb Ramp With Two New Directional Ramps or Equivalent.