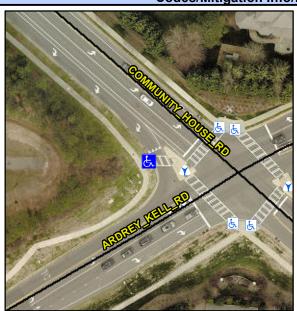

## Access Compliance Report Public Rights-of-Way (Curb Ramps)

Data

3.4

2.6

N/A

3.3

Good

Intersection ID: 28291 Main Street: COMMUNITY\_HOUSE\_RD Cross Street: ARDREY\_KELL\_RD Location: W

Stop Condition-Street 1

Street 2 Name

N/A

Stop Condition-Street 2

N/A

Remove & Replace Curb Ramp With Two New Directional Ramps or Equivalent.

Surveyor Notes:

Possible Solutions: