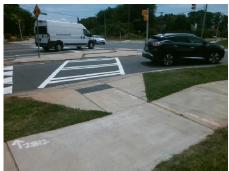

Stop Condition-Street 1

Street 2 Name

N/A

Stop Condition-Street 2

N/A

Remove & Replace Curb Ramp With Two New Directional Ramps or Equivalent.

Surveyor Notes:

Possible Solutions: