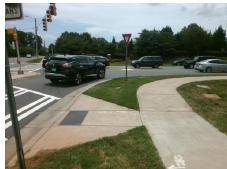

Stop Condition-Street 1

Street 2 Name

N/A

Stop Condition-Street 2

N/A

Remove & Replace Curb Ramp With Two New Directional Ramps or Equivalent.

Surveyor Notes:

Possible Solutions: