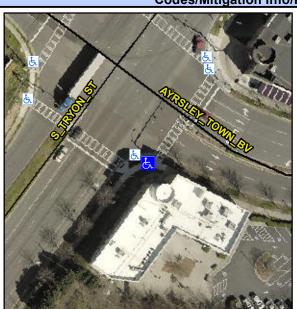

## **Access Compliance Report Public Rights-of-Way** (Curb Ramps)

Data

8.8

1.2

N/A

Good

Intersection ID: 21102 Main Street: S TRYON ST Cross Street: WHITEHALL PARK DR Location: S **Overall Compliance: No Severity Score:** 12.5 **ADA ID: 3D0AEBA12AA4** Ramp Type: Perp Initial Pass/Fail: Fail

N/A

N/A

N/A

**AYRSLEY TOWN BV** Street 1 Name Stop Condition-Street 2 Signal N/A Street 2 Name Stop Condition-Street 1 N/A Possible Solutions: Compliance Description N/A Remove & Replace Entire Ramp. Surveyor Notes: N/A PROW/ADA: Not Found, R304.2.2