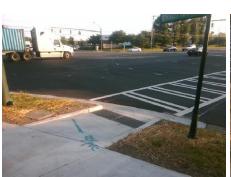

N/A

N/A

N/A

**AYRSLEY TOWN BV** Street 1 Name Stop Condition-Street 2 Signal N/A Street 2 Name Stop Condition-Street 1 N/A Possible Solutions: Compliance Description N/A Remove & Replace Entire Ramp. Surveyor Notes: N/A PROW/ADA: Not Found, R304.2.2