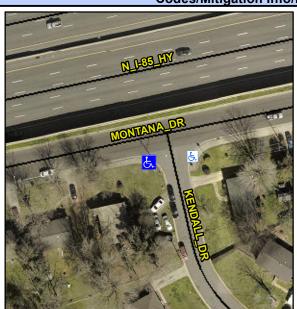

## **Access Compliance Report Public Rights-of-Way** (Curb Ramps)

Data

Intersection ID: 7759 Main Street: MONTANA DR Cross Street: KENDALL DR Location: SW **Overall Compliance: No Severity Score:** 10 ADA ID: 3D128CB94ABC Ramp Type: BlendTrans1 Initial Pass/Fail: Fail