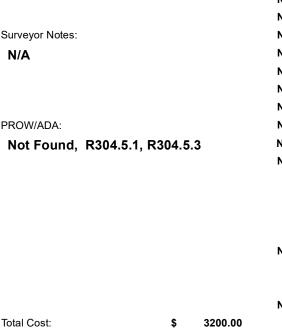

Compliance Description

**Codes/Mitigation Info/Possible Solution** 

Field Measurements/Component Compliance

Compliance Description

Data

**KENDALL DR** Street 1 Name Stop Condition-Street 1 StopSign N/A Street 2 Name Stop Condition-Street 2 N/A Possible Solutions: Remove & Replace Curb Ramp With Two New Directional Ramps or Equivalent. Surveyor Notes: N/A