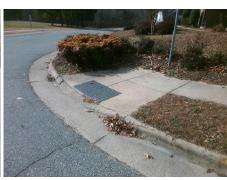

## **Access Compliance Report Public Rights-of-Way** (Curb Ramps)

Intersection ID: 3857 Main Street: MOUNTAIN PARK DR **Cross Street: MOUNTAIN TRAIL DR** Location: NW ADA ID: 3D1828429D36 Ramp Type: PerpDiag Initial Pass/Fail: Fail **Overall Compliance: No** Severity Score: 13.75

**Codes/Mitigation Info/Possible Solution** 

Street 1 Name Stop Condition-Street 2 Street 2 Name Stop Condition-Street 1 **MOUNTAIN TRAIL DR** StopSign **MOUNTAIN PARK DR** None

Remove & Replace Curb Ramp With Two New Directional Ramps or Equivalent.

Surveyor Notes: N/A

Possible Solutions:

PROW/ADA:

Total Cost:

R304.2.2, R304.5.3

3200.00

| Field Measurements/Component Compliance |                        |                       |      |                        |                             |      |
|-----------------------------------------|------------------------|-----------------------|------|------------------------|-----------------------------|------|
|                                         | Compliance Description |                       | Data | Compliance Description |                             | Data |
|                                         | N/A                    | Ramp Length (in)      | 53.0 | No                     | Ramp Slope (%)              | 9.1  |
|                                         | Yes                    | Ramp Width (in)       | 48.0 | No                     | Ramp XSlope (%)             | 4.6  |
|                                         | N/A                    | Flare Type LT         | N/A  | N/A                    | Flare Type RT               | N/A  |
|                                         | N/A                    | Flare Slope LT (%)    | N/A  | N/A                    | Flare Slope RT (%)          | N/A  |
|                                         | N/A                    | Flare Traversable LT? | N/A  | N/A                    | Flare Traversable RT?       | N/A  |
|                                         | N/A                    | Landing Length (in)   | N/A  | N/A                    | DWS Provided?               | N/A  |
|                                         | N/A                    | Landing Width (in)    | N/A  | N/A                    | DWS Contrast?               | N/A  |
|                                         | N/A                    | Landing Slope (%)     | N/A  | N/A                    | DWS Length (in)             | N/A  |
|                                         | N/A                    | Landing X Slope (%)   | N/A  | N/A                    | DWS Full Width?             | N/A  |
|                                         | N/A                    | Landing Curb? (Y/N)   | N/A  | N/A                    | DWS Offset (in)             | N/A  |
|                                         | N/A                    | Shared Landing?       | N/A  |                        |                             |      |
|                                         | N/A                    | Gutter Ponding?       | N/A  | N/A                    | Gutter Slope (%)            | N/A  |
|                                         | N/A                    | Gutter Lip Ht (in)    | N/A  | N/A                    | Gutter X Slope (%)          | N/A  |
|                                         | N/A                    | Painted X Walk1?      | No   | N/A                    | Painted X Walk2?            | No   |
|                                         |                        | X Walk 1 Direction    | To S |                        | X Walk 2 Direction          | To E |
|                                         | N/A                    | X Walk 1 Width (in)   | N/A  | N/A                    | X Walk 2 Width (in)         | N/A  |
|                                         |                        | X Walk 1 Slope (%)    | 1.6  |                        | X Walk 2 Slope (%)          | 3.8  |
|                                         |                        | X Walk 1 X Slope (%)  | 4.7  |                        | X Walk 2 X Slope (%)        | 0.9  |
|                                         | N/A                    | Ramp inside XWalk1?   | N/A  | N/A                    | Ramp inside XWalk2?         | N/A  |
|                                         |                        | Road Slope (%)        | 4.0  | N/A                    | Clear Space?                | N/A  |
|                                         |                        | Road X Slope (%)      | 2.5  | N/A                    | Clear Space to XWalk (in)   | N/A  |
|                                         | N/A                    | Any Obstructions?     | N/A  | N/A                    | Storm Grate/Utility Hazard? | N/A  |
|                                         |                        | Obstruction Type      |      |                        | Storm Grate/Utility Type    |      |
|                                         |                        |                       | N/A  |                        |                             | N/A  |
|                                         |                        |                       |      | Yes                    | Surface Condition? (G/P)    | Good |