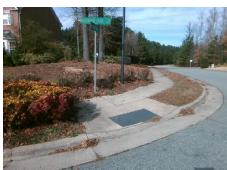

## **Access Compliance Report Public Rights-of-Way** (Curb Ramps)

Intersection ID: 3857 Main Street: MOUNTAIN PARK DR **Cross Street: MOUNTAIN TRAIL DR** Location: NW ADA ID: 3D1828429D36 Ramp Type: PerpDiag Initial Pass/Fail: Fail **Overall Compliance: No** Severity Score: 13.75

**Codes/Mitigation Info/Possible Solution** 

Street 1 Name Stop Condition-Street 2 Street 2 Name Stop Condition-Street 1 **MOUNTAIN TRAIL DR** StopSign **MOUNTAIN PARK DR** None

Remove & Replace Curb Ramp With Two New Directional Ramps or Equivalent.

Surveyor Notes: N/A

Possible Solutions:

PROW/ADA:

Total Cost:

R304.2.2, R304.5.3

3200.00

| Field Measurements/Component Compliance |                        |                       |      |                        |                             |      |
|-----------------------------------------|------------------------|-----------------------|------|------------------------|-----------------------------|------|
|                                         | Compliance Description |                       | Data | Compliance Description |                             | Data |
|                                         | N/A                    | Ramp Length (in)      | 53.0 | No                     | Ramp Slope (%)              | 9.1  |
|                                         | Yes                    | Ramp Width (in)       | 48.0 | No                     | Ramp XSlope (%)             | 4.6  |
|                                         | N/A                    | Flare Type LT         | N/A  | N/A                    | Flare Type RT               | N/A  |
|                                         | N/A                    | Flare Slope LT (%)    | N/A  | N/A                    | Flare Slope RT (%)          | N/A  |
|                                         | N/A                    | Flare Traversable LT? | N/A  | N/A                    | Flare Traversable RT?       | N/A  |
|                                         | N/A                    | Landing Length (in)   | N/A  | N/A                    | DWS Provided?               | N/A  |
|                                         | N/A                    | Landing Width (in)    | N/A  | N/A                    | DWS Contrast?               | N/A  |
|                                         | N/A                    | Landing Slope (%)     | N/A  | N/A                    | DWS Length (in)             | N/A  |
|                                         | N/A                    | Landing X Slope (%)   | N/A  | N/A                    | DWS Full Width?             | N/A  |
|                                         | N/A                    | Landing Curb? (Y/N)   | N/A  | N/A                    | DWS Offset (in)             | N/A  |
|                                         | N/A                    | Shared Landing?       | N/A  |                        |                             |      |
|                                         | N/A                    | Gutter Ponding?       | N/A  | N/A                    | Gutter Slope (%)            | N/A  |
|                                         | N/A                    | Gutter Lip Ht (in)    | N/A  | N/A                    | Gutter X Slope (%)          | N/A  |
|                                         | N/A                    | Painted X Walk1?      | No   | N/A                    | Painted X Walk2?            | No   |
|                                         |                        | X Walk 1 Direction    | To S |                        | X Walk 2 Direction          | To E |
|                                         | N/A                    | X Walk 1 Width (in)   | N/A  | N/A                    | X Walk 2 Width (in)         | N/A  |
|                                         |                        | X Walk 1 Slope (%)    | 1.6  |                        | X Walk 2 Slope (%)          | 3.8  |
|                                         |                        | X Walk 1 X Slope (%)  | 4.7  |                        | X Walk 2 X Slope (%)        | 0.9  |
|                                         | N/A                    | Ramp inside XWalk1?   | N/A  | N/A                    | Ramp inside XWalk2?         | N/A  |
|                                         |                        | Road Slope (%)        | 4.0  | N/A                    | Clear Space?                | N/A  |
|                                         |                        | Road X Slope (%)      | 2.5  | N/A                    | Clear Space to XWalk (in)   | N/A  |
|                                         | N/A                    | Any Obstructions?     | N/A  | N/A                    | Storm Grate/Utility Hazard? | N/A  |
|                                         |                        | Obstruction Type      |      |                        | Storm Grate/Utility Type    |      |
|                                         |                        |                       | N/A  |                        |                             | N/A  |
|                                         |                        |                       |      | Yes                    | Surface Condition? (G/P)    | Good |