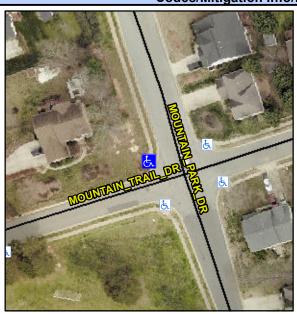

## **Access Compliance Report Public Rights-of-Way** (Curb Ramps)

Intersection ID: 3857 Main Street: MOUNTAIN PARK DR **Cross Street: MOUNTAIN TRAIL DR** Location: NW ADA ID: 3D1828429D36 Ramp Type: PerpDiag Initial Pass/Fail: Fail **Overall Compliance: No** Severity Score: 13.75

**Codes/Mitigation Info/Possible Solution** 

Street 1 Name Stop Condition-Street 2 Street 2 Name Stop Condition-Street 1 **MOUNTAIN TRAIL DR** StopSign **MOUNTAIN PARK DR** None

Remove & Replace Curb Ramp With Two New Directional Ramps or Equivalent.