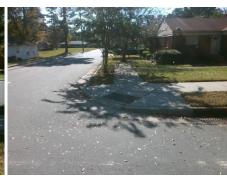

Total Cost: 3200.00

| Field Measurements/Component Compliance |                       |       |      |                             |       |
|-----------------------------------------|-----------------------|-------|------|-----------------------------|-------|
| Compliance Description                  |                       | Data  | Comp | oliance Description         | Data  |
| N/A                                     | Ramp Length (in)      | 48.5  | Yes  | Ramp Slope (%)              | 7.3   |
| No                                      | Ramp Width (in)       | 47.0  | No   | Ramp XSlope (%)             | 3.3   |
| N/A                                     | Flare Type LT         | N/A   | N/A  | Flare Type RT               | N/A   |
| N/A                                     | Flare Slope LT (%)    | N/A   | N/A  | Flare Slope RT (%)          | N/A   |
| N/A                                     | Flare Traversable LT? | N/A   | N/A  | Flare Traversable RT?       | N/A   |
| N/A                                     | Landing Length (in)   | N/A   | N/A  | DWS Provided?               | N/A   |
| N/A                                     | Landing Width (in)    | N/A   | N/A  | DWS Contrast?               | N/A   |
| N/A                                     | Landing Slope (%)     | N/A   | N/A  | DWS Length (in)             | N/A   |
| N/A                                     | Landing X Slope (%)   | N/A   | N/A  | DWS Full Width?             | N/A   |
| N/A                                     | Landing Curb? (Y/N)   | N/A   | N/A  | DWS Offset (in)             | N/A   |
| N/A                                     | Shared Landing?       | N/A   |      |                             |       |
| N/A                                     | Gutter Ponding?       | N/A   | N/A  | Gutter Slope (%)            | N/A   |
| N/A                                     | Gutter Lip Ht (in)    | N/A   | N/A  | Gutter X Slope (%)          | N/A   |
| N/A                                     | Painted X Walk1?      | No    | N/A  | Painted X Walk2?            | No    |
|                                         | X Walk 1 Direction    | To SE |      | X Walk 2 Direction          | To NE |
| N/A                                     | X Walk 1 Width (in)   | N/A   | N/A  | X Walk 2 Width (in)         | N/A   |
|                                         | X Walk 1 Slope (%)    | 0.3   |      | X Walk 2 Slope (%)          | 4.6   |
|                                         | X Walk 1 X Slope (%)  | 2.9   |      | X Walk 2 X Slope (%)        | 0.8   |
| N/A                                     | Ramp inside XWalk1?   | N/A   | N/A  | Ramp inside XWalk2?         | N/A   |
|                                         | Road Slope (%)        | 2.0   | N/A  | Clear Space?                | N/A   |
|                                         | Road X Slope (%)      | 1.3   | N/A  | Clear Space to XWalk (in)   | N/A   |
| N/A                                     | Any Obstructions?     | N/A   | N/A  | Storm Grate/Utility Hazard? | N/A   |
|                                         | Obstruction Type      |       |      | Storm Grate/Utility Type    |       |
|                                         |                       | N/A   |      |                             | N/A   |
|                                         |                       |       | Yes  | Surface Condition? (G/P)    | Good  |
| deves                                   |                       |       |      |                             |       |