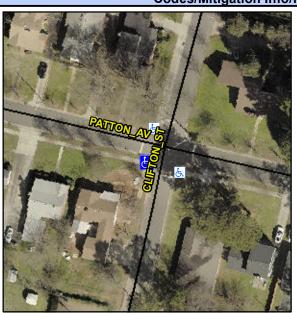

## **Access Compliance Report Public Rights-of-Way** (Curb Ramps)

Intersection ID: 9814 Main Street: CLIFTON\_ST **Cross Street: PATTON AV** Location: W ADA ID: 3D1BB17393D8 Ramp Type: PerpDiag Initial Pass/Fail: Fail **Overall Compliance: No Severity Score:** 10

**Codes/Mitigation Info/Possible Solution** 

**CLIFTON ST** Street 1 Name Stop Condition-Street 2 StopSign **PATTON AV** Street 2 Name Stop Condition-Street 1 StopSign

Possible Solutions: Remove & Replace Curb Ramp With Two New Directional Ramps or Equivalent. Surveyor Notes: N/A PROW/ADA: Not Found, R304.5.1, R304.5.3