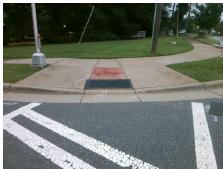

## Access Compliance Report Public Rights-of-Way (Curb Ramps)

 Intersection ID: 3062
 Main Street:
 LOGANVILLE\_DR
 Cross Street:
 BENFIELD\_RD
 Location:
 W

 ADA ID: 3D1D01AFCEC7
 Ramp Type:
 Perp
 Initial Pass/Fail:
 Fail
 Overall Compliance:
 No
 Severity Score:
 35

Total Cost: \$ 1850.00

| Field Measurements/Component Compliance |     |                       |       |                        |                             |      |
|-----------------------------------------|-----|-----------------------|-------|------------------------|-----------------------------|------|
| Compliance Description                  |     |                       | Data  | Compliance Description |                             | Data |
| ı                                       | N/A | Ramp Length (in)      | 72.0  | No                     | Ramp Slope (%)              | 20.0 |
| ı                                       | No  | Ramp Width (in)       | 36.5  | Yes                    | Ramp XSlope (%)             | 3.5  |
| 1                                       | N/A | Flare Type LT         | N/A   | N/A                    | Flare Type RT               | N/A  |
| ı                                       | N/A | Flare Slope LT (%)    | N/A   | N/A                    | Flare Slope RT (%)          | N/A  |
| ı                                       | N/A | Flare Traversable LT? | N/A   | N/A                    | Flare Traversable RT?       | N/A  |
| ı                                       | N/A | Landing Length (in)   | N/A   | N/A                    | DWS Provided?               | N/A  |
| ı                                       | N/A | Landing Width (in)    | N/A   | N/A                    | DWS Contrast?               | N/A  |
| ı                                       | N/A | Landing Slope (%)     | N/A   | N/A                    | DWS Length (in)             | N/A  |
| ı                                       | N/A | Landing X Slope (%)   | N/A   | N/A                    | DWS Full Width?             | N/A  |
| ı                                       | N/A | Landing Curb? (Y/N)   | N/A   | N/A                    | DWS Offset (in)             | N/A  |
| ı                                       | N/A | Shared Landing?       | N/A   |                        |                             |      |
| ı                                       | N/A | Gutter Ponding?       | N/A   | N/A                    | Gutter Slope (%)            | N/A  |
| 1                                       | N/A | Gutter Lip Ht (in)    | N/A   | N/A                    | Gutter X Slope (%)          | N/A  |
| ı                                       | N/A | Painted X Walk1?      | Yes   | N/A                    | Painted X Walk2?            | N/A  |
|                                         |     | X Walk 1 Direction    | To SE |                        | X Walk 2 Direction          | N/A  |
| ı                                       | N/A | X Walk 1 Width (in)   | 108.0 | N/A                    | X Walk 2 Width (in)         | N/A  |
|                                         |     | X Walk 1 Slope (%)    | 4.1   |                        | X Walk 2 Slope (%)          | N/A  |
|                                         |     | X Walk 1 X Slope (%)  | 4.7   |                        | X Walk 2 X Slope (%)        | N/A  |
| ı                                       | N/A | Ramp inside XWalk1?   | Yes   | N/A                    | Ramp inside XWalk2?         | N/A  |
|                                         |     | Road Slope (%)        | N/A   | N/A                    | Clear Space?                | N/A  |
|                                         |     | Road X Slope (%)      | N/A   | N/A                    | Clear Space to XWalk (in)   | N/A  |
| I                                       | N/A | Any Obstructions?     | N/A   | N/A                    | Storm Grate/Utility Hazard? | N/A  |
|                                         |     | Obstruction Type      |       |                        | Storm Grate/Utility Type    |      |
|                                         |     |                       | N/A   |                        |                             | N/A  |
|                                         |     |                       |       | Yes                    | Surface Condition? (G/P)    | Good |
|                                         |     |                       |       |                        |                             |      |