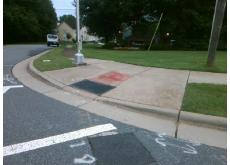

## Access Compliance Report Public Rights-of-Way (Curb Ramps)

 Intersection ID: 3062
 Main Street:
 LOGANVILLE\_DR
 Cross Street:
 BENFIELD\_RD
 Location:
 W

 ADA ID: 3D1D01AFCEC7
 Ramp Type:
 Perp
 Initial Pass/Fail:
 Fail
 Overall Compliance:
 No
 Severity Score:
 35

Total Cost: \$ 1850.00

| Field Measurements/Component Compliance |     |                       |       |                        |                             |      |
|-----------------------------------------|-----|-----------------------|-------|------------------------|-----------------------------|------|
| Compliance Description                  |     |                       | Data  | Compliance Description |                             | Data |
| ı                                       | N/A | Ramp Length (in)      | 72.0  | No                     | Ramp Slope (%)              | 20.0 |
| ı                                       | No  | Ramp Width (in)       | 36.5  | Yes                    | Ramp XSlope (%)             | 3.5  |
| 1                                       | N/A | Flare Type LT         | N/A   | N/A                    | Flare Type RT               | N/A  |
| ı                                       | N/A | Flare Slope LT (%)    | N/A   | N/A                    | Flare Slope RT (%)          | N/A  |
| ı                                       | N/A | Flare Traversable LT? | N/A   | N/A                    | Flare Traversable RT?       | N/A  |
| ı                                       | N/A | Landing Length (in)   | N/A   | N/A                    | DWS Provided?               | N/A  |
| ı                                       | N/A | Landing Width (in)    | N/A   | N/A                    | DWS Contrast?               | N/A  |
| ı                                       | N/A | Landing Slope (%)     | N/A   | N/A                    | DWS Length (in)             | N/A  |
| ı                                       | N/A | Landing X Slope (%)   | N/A   | N/A                    | DWS Full Width?             | N/A  |
| ı                                       | N/A | Landing Curb? (Y/N)   | N/A   | N/A                    | DWS Offset (in)             | N/A  |
| ı                                       | N/A | Shared Landing?       | N/A   |                        |                             |      |
| ı                                       | N/A | Gutter Ponding?       | N/A   | N/A                    | Gutter Slope (%)            | N/A  |
| 1                                       | N/A | Gutter Lip Ht (in)    | N/A   | N/A                    | Gutter X Slope (%)          | N/A  |
| ı                                       | N/A | Painted X Walk1?      | Yes   | N/A                    | Painted X Walk2?            | N/A  |
|                                         |     | X Walk 1 Direction    | To SE |                        | X Walk 2 Direction          | N/A  |
| ı                                       | N/A | X Walk 1 Width (in)   | 108.0 | N/A                    | X Walk 2 Width (in)         | N/A  |
|                                         |     | X Walk 1 Slope (%)    | 4.1   |                        | X Walk 2 Slope (%)          | N/A  |
|                                         |     | X Walk 1 X Slope (%)  | 4.7   |                        | X Walk 2 X Slope (%)        | N/A  |
| ı                                       | N/A | Ramp inside XWalk1?   | Yes   | N/A                    | Ramp inside XWalk2?         | N/A  |
|                                         |     | Road Slope (%)        | N/A   | N/A                    | Clear Space?                | N/A  |
|                                         |     | Road X Slope (%)      | N/A   | N/A                    | Clear Space to XWalk (in)   | N/A  |
| I                                       | N/A | Any Obstructions?     | N/A   | N/A                    | Storm Grate/Utility Hazard? | N/A  |
|                                         |     | Obstruction Type      |       |                        | Storm Grate/Utility Type    |      |
|                                         |     |                       | N/A   |                        |                             | N/A  |
|                                         |     |                       |       | Yes                    | Surface Condition? (G/P)    | Good |
|                                         |     |                       |       |                        |                             |      |