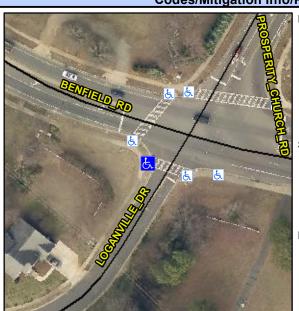

## Access Compliance Report Public Rights-of-Way (Curb Ramps)

 Intersection ID: 3062
 Main Street:
 LOGANVILLE\_DR
 Cross Street:
 BENFIELD\_RD
 Location:
 W

 ADA ID: 3D1D01AFCEC7
 Ramp Type:
 Perp
 Initial Pass/Fail:
 Fail
 Overall Compliance:
 No
 Severity Score:
 35

## Field Measurements/Component Compliance

Street 1 Name

Stop Condition-Street 2

Signal

Street 2 Name

N/A

Stop Condition-Street 1

N/A

Total Cost: \$ 1850.00

| Field Measurements/Component Compliance |     |                       |       |                        |                             |      |
|-----------------------------------------|-----|-----------------------|-------|------------------------|-----------------------------|------|
| Compliance Description                  |     |                       | Data  | Compliance Description |                             | Data |
| ı                                       | N/A | Ramp Length (in)      | 72.0  | No                     | Ramp Slope (%)              | 20.0 |
| ı                                       | No  | Ramp Width (in)       | 36.5  | Yes                    | Ramp XSlope (%)             | 3.5  |
| 1                                       | N/A | Flare Type LT         | N/A   | N/A                    | Flare Type RT               | N/A  |
| ı                                       | N/A | Flare Slope LT (%)    | N/A   | N/A                    | Flare Slope RT (%)          | N/A  |
| ı                                       | N/A | Flare Traversable LT? | N/A   | N/A                    | Flare Traversable RT?       | N/A  |
| ı                                       | N/A | Landing Length (in)   | N/A   | N/A                    | DWS Provided?               | N/A  |
| ı                                       | N/A | Landing Width (in)    | N/A   | N/A                    | DWS Contrast?               | N/A  |
| ı                                       | N/A | Landing Slope (%)     | N/A   | N/A                    | DWS Length (in)             | N/A  |
| ı                                       | N/A | Landing X Slope (%)   | N/A   | N/A                    | DWS Full Width?             | N/A  |
| ı                                       | N/A | Landing Curb? (Y/N)   | N/A   | N/A                    | DWS Offset (in)             | N/A  |
| ı                                       | N/A | Shared Landing?       | N/A   |                        |                             |      |
| ı                                       | N/A | Gutter Ponding?       | N/A   | N/A                    | Gutter Slope (%)            | N/A  |
| 1                                       | N/A | Gutter Lip Ht (in)    | N/A   | N/A                    | Gutter X Slope (%)          | N/A  |
| ı                                       | N/A | Painted X Walk1?      | Yes   | N/A                    | Painted X Walk2?            | N/A  |
|                                         |     | X Walk 1 Direction    | To SE |                        | X Walk 2 Direction          | N/A  |
| ı                                       | N/A | X Walk 1 Width (in)   | 108.0 | N/A                    | X Walk 2 Width (in)         | N/A  |
|                                         |     | X Walk 1 Slope (%)    | 4.1   |                        | X Walk 2 Slope (%)          | N/A  |
|                                         |     | X Walk 1 X Slope (%)  | 4.7   |                        | X Walk 2 X Slope (%)        | N/A  |
| ı                                       | N/A | Ramp inside XWalk1?   | Yes   | N/A                    | Ramp inside XWalk2?         | N/A  |
|                                         |     | Road Slope (%)        | N/A   | N/A                    | Clear Space?                | N/A  |
|                                         |     | Road X Slope (%)      | N/A   | N/A                    | Clear Space to XWalk (in)   | N/A  |
| I                                       | N/A | Any Obstructions?     | N/A   | N/A                    | Storm Grate/Utility Hazard? | N/A  |
|                                         |     | Obstruction Type      |       |                        | Storm Grate/Utility Type    |      |
|                                         |     |                       | N/A   |                        |                             | N/A  |
|                                         |     |                       |       | Yes                    | Surface Condition? (G/P)    | Good |
|                                         |     |                       |       |                        |                             |      |