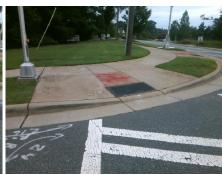

## Access Compliance Report Public Rights-of-Way (Curb Ramps)

 Intersection ID: 3062
 Main Street:
 LOGANVILLE\_DR
 Cross Street:
 BENFIELD\_RD
 Location:
 W

 ADA ID: 3D1D01AFCEC7
 Ramp Type:
 Perp
 Initial Pass/Fail:
 Fail
 Overall Compliance:
 No
 Severity Score:
 35

Total Cost: \$ 1850.00

| Field Measurements/Component Compliance |     |                       |       |                        |                             |      |
|-----------------------------------------|-----|-----------------------|-------|------------------------|-----------------------------|------|
| Compliance Description                  |     |                       | Data  | Compliance Description |                             | Data |
| ı                                       | N/A | Ramp Length (in)      | 72.0  | No                     | Ramp Slope (%)              | 20.0 |
| ı                                       | No  | Ramp Width (in)       | 36.5  | Yes                    | Ramp XSlope (%)             | 3.5  |
| 1                                       | N/A | Flare Type LT         | N/A   | N/A                    | Flare Type RT               | N/A  |
| ı                                       | N/A | Flare Slope LT (%)    | N/A   | N/A                    | Flare Slope RT (%)          | N/A  |
| ı                                       | N/A | Flare Traversable LT? | N/A   | N/A                    | Flare Traversable RT?       | N/A  |
| ı                                       | N/A | Landing Length (in)   | N/A   | N/A                    | DWS Provided?               | N/A  |
| ı                                       | N/A | Landing Width (in)    | N/A   | N/A                    | DWS Contrast?               | N/A  |
| ı                                       | N/A | Landing Slope (%)     | N/A   | N/A                    | DWS Length (in)             | N/A  |
| ı                                       | N/A | Landing X Slope (%)   | N/A   | N/A                    | DWS Full Width?             | N/A  |
| ı                                       | N/A | Landing Curb? (Y/N)   | N/A   | N/A                    | DWS Offset (in)             | N/A  |
| ı                                       | N/A | Shared Landing?       | N/A   |                        |                             |      |
| ı                                       | N/A | Gutter Ponding?       | N/A   | N/A                    | Gutter Slope (%)            | N/A  |
| 1                                       | N/A | Gutter Lip Ht (in)    | N/A   | N/A                    | Gutter X Slope (%)          | N/A  |
| ı                                       | N/A | Painted X Walk1?      | Yes   | N/A                    | Painted X Walk2?            | N/A  |
|                                         |     | X Walk 1 Direction    | To SE |                        | X Walk 2 Direction          | N/A  |
| ı                                       | N/A | X Walk 1 Width (in)   | 108.0 | N/A                    | X Walk 2 Width (in)         | N/A  |
|                                         |     | X Walk 1 Slope (%)    | 4.1   |                        | X Walk 2 Slope (%)          | N/A  |
|                                         |     | X Walk 1 X Slope (%)  | 4.7   |                        | X Walk 2 X Slope (%)        | N/A  |
| ı                                       | N/A | Ramp inside XWalk1?   | Yes   | N/A                    | Ramp inside XWalk2?         | N/A  |
|                                         |     | Road Slope (%)        | N/A   | N/A                    | Clear Space?                | N/A  |
|                                         |     | Road X Slope (%)      | N/A   | N/A                    | Clear Space to XWalk (in)   | N/A  |
| I                                       | N/A | Any Obstructions?     | N/A   | N/A                    | Storm Grate/Utility Hazard? | N/A  |
|                                         |     | Obstruction Type      |       |                        | Storm Grate/Utility Type    |      |
|                                         |     |                       | N/A   |                        |                             | N/A  |
|                                         |     |                       |       | Yes                    | Surface Condition? (G/P)    | Good |
|                                         |     |                       |       |                        |                             |      |