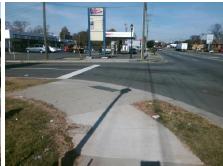

## **Access Compliance Report Public Rights-of-Way** (Curb Ramps)

Intersection ID: 8204 Main Street: BEATTIES FORD RD **Cross Street: CATHERINE SIMMONS AV** Location: SW ADA ID: 3D1DC136D156 Ramp Type: PerpDiag Initial Pass/Fail: Fail **Overall Compliance: No** Severity Score: 21.25

## Field Measurements/Component Compliance

Street 1 Name Stop Condition-Street 2 Street 2 Name Stop Condition-Street 1

**BEATTIES FORD RD** None **CATHERINE SIMMONS AV** 

None

Remove & Replace Curb Ramp With **Two New Directional Ramps or** Equivalent.