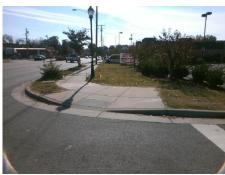

## **Access Compliance Report Public Rights-of-Way** (Curb Ramps)

Intersection ID: 8204 Main Street: BEATTIES FORD RD **Cross Street: CATHERINE SIMMONS AV** Location: SW ADA ID: 3D1DC136D156 Ramp Type: PerpDiag Initial Pass/Fail: Fail **Overall Compliance: No** Severity Score: 21.25

## Field Measurements/Component Compliance

Street 1 Name Stop Condition-Street 2 Street 2 Name Stop Condition-Street 1

**BEATTIES FORD RD** None **CATHERINE SIMMONS AV** 

None

Remove & Replace Curb Ramp With **Two New Directional Ramps or** Equivalent.