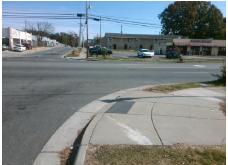

## **Access Compliance Report Public Rights-of-Way** (Curb Ramps)

Intersection ID: 8204 Main Street: BEATTIES FORD RD **Cross Street: CATHERINE SIMMONS AV** Location: SW ADA ID: 3D1DC136D156 Ramp Type: PerpDiag Initial Pass/Fail: Fail **Overall Compliance: No** Severity Score: 21.25

## Field Measurements/Component Compliance

Street 1 Name Stop Condition-Street 2 Street 2 Name Stop Condition-Street 1

**BEATTIES FORD RD** None **CATHERINE SIMMONS AV** 

None

Remove & Replace Curb Ramp With **Two New Directional Ramps or** Equivalent.