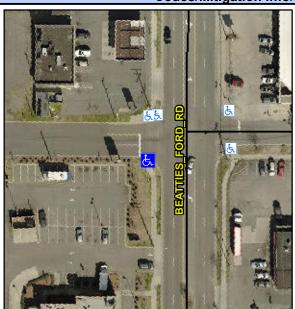

## **Access Compliance Report Public Rights-of-Way** (Curb Ramps)

Intersection ID: 8204 Main Street: BEATTIES FORD RD **Cross Street: CATHERINE SIMMONS AV** Location: SW ADA ID: 3D1DC136D156 Ramp Type: PerpDiag Initial Pass/Fail: Fail **Overall Compliance: No** Severity Score: 21.25