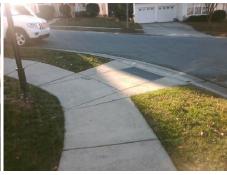

## Field Measurements/Component Compliance

Street 1 Name
Stop Condition-Street 2
Street 2 Name
Stop Condition-Street 1

DUNBERRY CT StopSign OAKBORO LN None Possible Solutions:

Remove & Replace Curb Ramp With Two New Directional Ramps or Equivalent.

Surveyor Notes:

N/A

PROW/ADA:

Not Found, R304.5.1, R304.5.3

Total Cost: \$ 3200.00

| Compliance Description |                       | Data | Compliance |       | Description             | Data |
|------------------------|-----------------------|------|------------|-------|-------------------------|------|
| N/A                    | Ramp Length (in)      | 69.5 | Yes        | Ramp  | Slope (%)               | 6.5  |
| No                     | Ramp Width (in)       | 47.0 | No         | Ramp  | XSlope (%)              | 11.8 |
| N/A                    | Flare Type LT         | N/A  | N/A        | Flare | Type RT                 | N/A  |
| N/A                    | Flare Slope LT (%)    | N/A  | N/A        | Flare | Slope RT (%)            | N/A  |
| N/A                    | Flare Traversable LT? | N/A  | N/A        | Flare | Traversable RT?         | N/A  |
| N/A                    | Landing Length (in)   | N/A  | N/A        | DWS   | Provided?               | N/A  |
| N/A                    | Landing Width (in)    | N/A  | N/A        | DWS   | Contrast?               | N/A  |
| N/A                    | Landing Slope (%)     | N/A  | N/A        | DWS   | Length (in)             | N/A  |
| N/A                    | Landing X Slope (%)   | N/A  | N/A        | DWS   | Full Width?             | N/A  |
| N/A                    | Landing Curb? (Y/N)   | N/A  | N/A        | DWS   | Offset (in)             | N/A  |
| N/A                    | Shared Landing?       | N/A  |            |       |                         |      |
| N/A                    | Gutter Ponding?       | N/A  | N/A        | Gutte | r Slope (%)             | N/A  |
| N/A                    | Gutter Lip Ht (in)    | N/A  | N/A        | Gutte | r X Slope (%)           | N/A  |
| N/A                    | Painted X Walk1?      | No   | N/A        | Paint | ed X Walk2?             | No   |
|                        | X Walk 1 Direction    | To W |            | X Wa  | lk 2 Direction          | To S |
| N/A                    | X Walk 1 Width (in)   | N/A  | N/A        | X Wa  | lk 2 Width (in)         | N/A  |
|                        | X Walk 1 Slope (%)    | 3.9  |            | X Wa  | lk 2 Slope (%)          | 5.2  |
|                        | X Walk 1 X Slope (%)  | 1.7  |            | X Wa  | lk 2 X Slope (%)        | 8.9  |
| N/A                    | Ramp inside XWalk1?   | N/A  | N/A        | Ramp  | inside XWalk2?          | N/A  |
|                        | Road Slope (%)        | 7.2  | N/A        | Clear | Space?                  | N/A  |
|                        | Road X Slope (%)      | 2.0  | N/A        | Clear | Space to XWalk (in)     | N/A  |
| N/A                    | Any Obstructions?     | N/A  | N/A        | Storm | n Grate/Utility Hazard? | N/A  |
|                        | Obstruction Type      |      |            | Storm | n Grate/Utility Type    |      |
|                        |                       | N/A  |            |       |                         | N/A  |
|                        |                       |      | Yes        | Surfa | ce Condition? (G/P)     | Good |