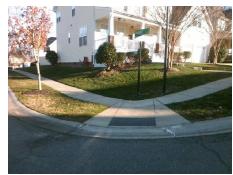

## Field Measurements/Component Compliance

Street 1 Name
Stop Condition-Street 2
Street 2 Name
Stop Condition-Street 1

DUNBERRY CT StopSign OAKBORO LN None Possible Solutions:

Remove & Replace Curb Ramp With Two New Directional Ramps or Equivalent.

Surveyor Notes:

N/A

PROW/ADA:

Not Found, R304.5.1, R304.5.3

Total Cost: \$ 3200.00

| Compliance Description |                       | Data | Compliance |       | Description             | Data |
|------------------------|-----------------------|------|------------|-------|-------------------------|------|
| N/A                    | Ramp Length (in)      | 69.5 | Yes        | Ramp  | Slope (%)               | 6.5  |
| No                     | Ramp Width (in)       | 47.0 | No         | Ramp  | XSlope (%)              | 11.8 |
| N/A                    | Flare Type LT         | N/A  | N/A        | Flare | Type RT                 | N/A  |
| N/A                    | Flare Slope LT (%)    | N/A  | N/A        | Flare | Slope RT (%)            | N/A  |
| N/A                    | Flare Traversable LT? | N/A  | N/A        | Flare | Traversable RT?         | N/A  |
| N/A                    | Landing Length (in)   | N/A  | N/A        | DWS   | Provided?               | N/A  |
| N/A                    | Landing Width (in)    | N/A  | N/A        | DWS   | Contrast?               | N/A  |
| N/A                    | Landing Slope (%)     | N/A  | N/A        | DWS   | Length (in)             | N/A  |
| N/A                    | Landing X Slope (%)   | N/A  | N/A        | DWS   | Full Width?             | N/A  |
| N/A                    | Landing Curb? (Y/N)   | N/A  | N/A        | DWS   | Offset (in)             | N/A  |
| N/A                    | Shared Landing?       | N/A  |            |       |                         |      |
| N/A                    | Gutter Ponding?       | N/A  | N/A        | Gutte | r Slope (%)             | N/A  |
| N/A                    | Gutter Lip Ht (in)    | N/A  | N/A        | Gutte | r X Slope (%)           | N/A  |
| N/A                    | Painted X Walk1?      | No   | N/A        | Paint | ed X Walk2?             | No   |
|                        | X Walk 1 Direction    | To W |            | X Wa  | lk 2 Direction          | To S |
| N/A                    | X Walk 1 Width (in)   | N/A  | N/A        | X Wa  | lk 2 Width (in)         | N/A  |
|                        | X Walk 1 Slope (%)    | 3.9  |            | X Wa  | lk 2 Slope (%)          | 5.2  |
|                        | X Walk 1 X Slope (%)  | 1.7  |            | X Wa  | lk 2 X Slope (%)        | 8.9  |
| N/A                    | Ramp inside XWalk1?   | N/A  | N/A        | Ramp  | inside XWalk2?          | N/A  |
|                        | Road Slope (%)        | 7.2  | N/A        | Clear | Space?                  | N/A  |
|                        | Road X Slope (%)      | 2.0  | N/A        | Clear | Space to XWalk (in)     | N/A  |
| N/A                    | Any Obstructions?     | N/A  | N/A        | Storm | n Grate/Utility Hazard? | N/A  |
|                        | Obstruction Type      |      |            | Storm | n Grate/Utility Type    |      |
|                        |                       | N/A  |            |       |                         | N/A  |
|                        |                       |      | Yes        | Surfa | ce Condition? (G/P)     | Good |