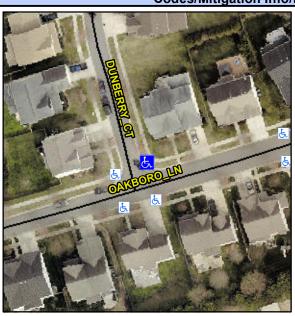

## Access Compliance Report Public Rights-of-Way (Curb Ramps)

Intersection ID: 30007Main Street:DUNBERRY\_CTCross Street:OAKBORO\_LNLocation:NEADA ID: 3D1EEFEF866FRamp Type:PerpDiagInitial Pass/Fail:FailOverall Compliance:NoSeverity Score:33.75