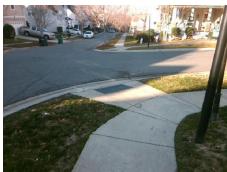

## Field Measurements/Component Compliance

Street 1 Name
Stop Condition-Street 2
Street 2 Name
Stop Condition-Street 1

DUNBERRY CT StopSign OAKBORO LN None Possible Solutions:

Remove & Replace Curb Ramp With Two New Directional Ramps or Equivalent.

Surveyor Notes:

N/A

PROW/ADA:

Not Found, R304.5.1, R304.5.3

Total Cost: \$ 3200.00

| Compliance Description |                       | Data | Compliance |       | Description             | Data |
|------------------------|-----------------------|------|------------|-------|-------------------------|------|
| N/A                    | Ramp Length (in)      | 69.5 | Yes        | Ramp  | Slope (%)               | 6.5  |
| No                     | Ramp Width (in)       | 47.0 | No         | Ramp  | XSlope (%)              | 11.8 |
| N/A                    | Flare Type LT         | N/A  | N/A        | Flare | Type RT                 | N/A  |
| N/A                    | Flare Slope LT (%)    | N/A  | N/A        | Flare | Slope RT (%)            | N/A  |
| N/A                    | Flare Traversable LT? | N/A  | N/A        | Flare | Traversable RT?         | N/A  |
| N/A                    | Landing Length (in)   | N/A  | N/A        | DWS   | Provided?               | N/A  |
| N/A                    | Landing Width (in)    | N/A  | N/A        | DWS   | Contrast?               | N/A  |
| N/A                    | Landing Slope (%)     | N/A  | N/A        | DWS   | Length (in)             | N/A  |
| N/A                    | Landing X Slope (%)   | N/A  | N/A        | DWS   | Full Width?             | N/A  |
| N/A                    | Landing Curb? (Y/N)   | N/A  | N/A        | DWS   | Offset (in)             | N/A  |
| N/A                    | Shared Landing?       | N/A  |            |       |                         |      |
| N/A                    | Gutter Ponding?       | N/A  | N/A        | Gutte | r Slope (%)             | N/A  |
| N/A                    | Gutter Lip Ht (in)    | N/A  | N/A        | Gutte | r X Slope (%)           | N/A  |
| N/A                    | Painted X Walk1?      | No   | N/A        | Paint | ed X Walk2?             | No   |
|                        | X Walk 1 Direction    | To W |            | X Wa  | lk 2 Direction          | To S |
| N/A                    | X Walk 1 Width (in)   | N/A  | N/A        | X Wa  | lk 2 Width (in)         | N/A  |
|                        | X Walk 1 Slope (%)    | 3.9  |            | X Wa  | lk 2 Slope (%)          | 5.2  |
|                        | X Walk 1 X Slope (%)  | 1.7  |            | X Wa  | lk 2 X Slope (%)        | 8.9  |
| N/A                    | Ramp inside XWalk1?   | N/A  | N/A        | Ramp  | inside XWalk2?          | N/A  |
|                        | Road Slope (%)        | 7.2  | N/A        | Clear | Space?                  | N/A  |
|                        | Road X Slope (%)      | 2.0  | N/A        | Clear | Space to XWalk (in)     | N/A  |
| N/A                    | Any Obstructions?     | N/A  | N/A        | Storm | n Grate/Utility Hazard? | N/A  |
|                        | Obstruction Type      |      |            | Storm | n Grate/Utility Type    |      |
|                        |                       | N/A  |            |       |                         | N/A  |
|                        |                       |      | Yes        | Surfa | ce Condition? (G/P)     | Good |