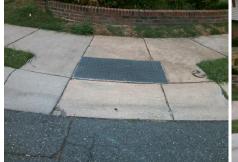

## Access Compliance Report Public Rights-of-Way (Curb Ramps)

| Intersection ID: 7739        | Main Street: HIDDEN_VALLEY_RD |                                                                                                                 |            |            | Cross Street: YUMA_ST                    |                       |                             |      | Location: NW                |       |
|------------------------------|-------------------------------|-----------------------------------------------------------------------------------------------------------------|------------|------------|------------------------------------------|-----------------------|-----------------------------|------|-----------------------------|-------|
| ADA ID: 3D219284CF43         | Ramp Ty                       | /pe: Combination1                                                                                               |            | Initial    | Initial Pass/Fail: Fail Overall Complian |                       |                             |      | o Severity Score:           | 46.25 |
| Codes/Mit                    | tigation Info                 | /Possible Solution                                                                                              |            |            |                                          | Field Measure         | ments/C                     | ompo | nent Compliance             |       |
|                              |                               | Possible Solutions:                                                                                             |            |            | Compliance Description                   |                       | Data Compliance Description |      | Data                        |       |
| Roll A                       | X                             | Remove & Replace                                                                                                | Entire Ram | מו.        | N/A                                      | Ramp Length LT (in)   | 48.0                        | N/A  | Ramp Length RT (in)         | 38.5  |
|                              |                               |                                                                                                                 | F          |            | No                                       | Ramp Width LT (in)    | 46.0                        | Yes  | Ramp Width RT (in)          | 48.0  |
|                              |                               |                                                                                                                 |            |            | No                                       | Ramp Slope LT (%)     | 9.7                         | Yes  | Ramp Slope RT (%)           | 6.0   |
|                              | No the                        |                                                                                                                 |            |            | No                                       | Ramp XSlope LT (%)    | 2.1                         | Yes  | Ramp XSlope RT (%)          | 1.1   |
|                              | Charles and                   |                                                                                                                 |            |            | N/A                                      | Ramp Length (in)      | 26.0                        | Yes  | Ramp Slope (%)              | 6.9   |
|                              | 1 Call                        |                                                                                                                 |            |            | No                                       | Ramp Width (in)       | 43.0                        | No   | Ramp XSlope (%)             | 7.8   |
|                              |                               | Surveyor Notes:                                                                                                 |            |            | N/A                                      | Flare Type LT         | N/A                         | N/A  | Flare Type RT               | N/A   |
|                              |                               | N/A                                                                                                             |            |            | N/A                                      | Flare Slope LT (%)    | N/A                         | N/A  | Flare Slope RT (%)          | N/A   |
|                              |                               |                                                                                                                 |            |            | N/A                                      | Flare Traversable LT? | N/A                         | N/A  | Flare Traversable RT?       | N/A   |
|                              |                               |                                                                                                                 |            |            | N/A                                      | Landing Length (in)   | N/A                         | N/A  | DWS Provided?               | N/A   |
|                              |                               |                                                                                                                 |            |            | N/A                                      | Landing Width (in)    | N/A                         | N/A  | DWS Contrast?               | N/A   |
|                              |                               | PROW/ADA:                                                                                                       |            |            | N/A                                      | Landing Slope (%)     | N/A                         | N/A  | DWS Length (in)             | N/A   |
|                              |                               | Not Found, R304.5.1, R304.5.1,<br>R304.5.3, R304.3.2                                                            |            | I <b>.</b> | N/A                                      | Landing X Slope (%)   | N/A                         | N/A  | DWS Full Width?             | N/A   |
|                              |                               |                                                                                                                 |            |            | N/A                                      | Landing Curb? (Y/N)   | N/A                         | N/A  | DWS Offset (in)             | N/A   |
| and the second of the second |                               |                                                                                                                 |            |            | N/A                                      | Shared Landing?       | N/A                         |      |                             |       |
|                              | 1 the ground                  |                                                                                                                 |            |            | N/A                                      | Gutter Ponding?       | N/A                         | N/A  | Gutter Slope (%)            | N/A   |
| Street 1 Name                | StopSign                      |                                                                                                                 |            |            | N/A                                      | Gutter Lip Ht (in)    | N/A                         | N/A  | Gutter X Slope (%)          | N/A   |
| Stop Condition-Street 1      | YUMA ST                       |                                                                                                                 |            |            | N/A                                      | Painted X Walk1?      | No                          | N/A  | Painted X Walk2?            | N/A   |
| Street 2 Name                | N/A                           |                                                                                                                 |            |            |                                          | X Walk 1 Direction    | To E                        |      | X Walk 2 Direction          | N/A   |
| Stop Condition-Street 2      | N/A                           |                                                                                                                 |            |            |                                          | X Walk 1 Width (in)   | N/A                         |      | X Walk 2 Width (in)         | N/A   |
|                              |                               |                                                                                                                 |            |            |                                          | X Walk 1 Slope (%)    | 7.0                         |      | X Walk 2 Slope (%)          | N/A   |
|                              |                               |                                                                                                                 |            |            |                                          | X Walk 1 X Slope (%)  | 1.6                         |      | X Walk 2 X Slope (%)        | N/A   |
|                              |                               | Total Cost:                                                                                                     | \$         | 1800.00    | N/A                                      | Ramp inside XWalk1?   | N/A                         | N/A  | Ramp inside XWalk2?         | N/A   |
|                              |                               |                                                                                                                 |            |            |                                          | Road Slope (%)        | N/A                         |      | Clear Space?                | N/A   |
|                              |                               |                                                                                                                 |            |            |                                          | Road X Slope (%)      | N/A                         | N/A  | Clear Space to XWalk (in)   | N/A   |
|                              |                               | There are a second and a second a |            |            |                                          |                       |                             | N/A  | Any Obstruction?            | N/A   |
|                              |                               |                                                                                                                 |            | P See 1    | 1                                        |                       |                             |      | Obstruction Type            |       |
|                              |                               | - and the second of the second se  |            |            |                                          |                       |                             |      |                             | N/A   |
|                              |                               |                                                                                                                 | main maint |            | AC                                       |                       |                             | N/A  | Storm Grate/Utility Hazard? | N/A   |