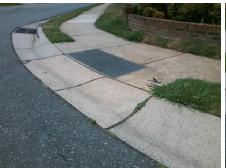

## Access Compliance Report Public Rights-of-Way (Curb Ramps)

| Intersection ID: 7739        | Main Street: HIDDEN_VALLEY_RD |                                                                                                                 |            |            | Cross Street: YUMA_ST                    |                       |                             |      | Location: NW                |       |
|------------------------------|-------------------------------|-----------------------------------------------------------------------------------------------------------------|------------|------------|------------------------------------------|-----------------------|-----------------------------|------|-----------------------------|-------|
| ADA ID: 3D219284CF43         | Ramp Ty                       | /pe: Combination1                                                                                               |            | Initial    | Initial Pass/Fail: Fail Overall Complian |                       |                             |      | o Severity Score:           | 46.25 |
| Codes/Mit                    | tigation Info                 | /Possible Solution                                                                                              |            |            |                                          | Field Measure         | ments/C                     | ompo | nent Compliance             |       |
|                              |                               | Possible Solutions:                                                                                             |            |            | Compliance Description                   |                       | Data Compliance Description |      | Data                        |       |
| Roll A                       | X                             | Remove & Replace                                                                                                | Entire Ram | מו.        | N/A                                      | Ramp Length LT (in)   | 48.0                        | N/A  | Ramp Length RT (in)         | 38.5  |
|                              |                               |                                                                                                                 | F          |            | No                                       | Ramp Width LT (in)    | 46.0                        | Yes  | Ramp Width RT (in)          | 48.0  |
|                              |                               |                                                                                                                 |            |            | No                                       | Ramp Slope LT (%)     | 9.7                         | Yes  | Ramp Slope RT (%)           | 6.0   |
|                              | No the                        |                                                                                                                 |            |            | No                                       | Ramp XSlope LT (%)    | 2.1                         | Yes  | Ramp XSlope RT (%)          | 1.1   |
|                              | Charles and                   |                                                                                                                 |            |            | N/A                                      | Ramp Length (in)      | 26.0                        | Yes  | Ramp Slope (%)              | 6.9   |
|                              | 1 Call                        |                                                                                                                 |            |            | No                                       | Ramp Width (in)       | 43.0                        | No   | Ramp XSlope (%)             | 7.8   |
|                              |                               | Surveyor Notes:                                                                                                 |            |            | N/A                                      | Flare Type LT         | N/A                         | N/A  | Flare Type RT               | N/A   |
|                              |                               | N/A                                                                                                             |            |            | N/A                                      | Flare Slope LT (%)    | N/A                         | N/A  | Flare Slope RT (%)          | N/A   |
|                              |                               |                                                                                                                 |            |            | N/A                                      | Flare Traversable LT? | N/A                         | N/A  | Flare Traversable RT?       | N/A   |
|                              |                               |                                                                                                                 |            |            | N/A                                      | Landing Length (in)   | N/A                         | N/A  | DWS Provided?               | N/A   |
|                              |                               |                                                                                                                 |            |            | N/A                                      | Landing Width (in)    | N/A                         | N/A  | DWS Contrast?               | N/A   |
|                              |                               | PROW/ADA:                                                                                                       |            |            | N/A                                      | Landing Slope (%)     | N/A                         | N/A  | DWS Length (in)             | N/A   |
|                              |                               | Not Found, R304.5.1, R304.5.1,<br>R304.5.3, R304.3.2                                                            |            | I <b>.</b> | N/A                                      | Landing X Slope (%)   | N/A                         | N/A  | DWS Full Width?             | N/A   |
|                              |                               |                                                                                                                 |            |            | N/A                                      | Landing Curb? (Y/N)   | N/A                         | N/A  | DWS Offset (in)             | N/A   |
| and the second of the second |                               |                                                                                                                 |            |            | N/A                                      | Shared Landing?       | N/A                         |      |                             |       |
|                              | 1 the ground                  |                                                                                                                 |            |            | N/A                                      | Gutter Ponding?       | N/A                         | N/A  | Gutter Slope (%)            | N/A   |
| Street 1 Name                | StopSign                      |                                                                                                                 |            |            | N/A                                      | Gutter Lip Ht (in)    | N/A                         | N/A  | Gutter X Slope (%)          | N/A   |
| Stop Condition-Street 1      | YUMA ST                       |                                                                                                                 |            |            | N/A                                      | Painted X Walk1?      | No                          | N/A  | Painted X Walk2?            | N/A   |
| Street 2 Name                | N/A                           |                                                                                                                 |            |            |                                          | X Walk 1 Direction    | To E                        |      | X Walk 2 Direction          | N/A   |
| Stop Condition-Street 2      | N/A                           |                                                                                                                 |            |            |                                          | X Walk 1 Width (in)   | N/A                         |      | X Walk 2 Width (in)         | N/A   |
|                              |                               |                                                                                                                 |            |            |                                          | X Walk 1 Slope (%)    | 7.0                         |      | X Walk 2 Slope (%)          | N/A   |
|                              |                               |                                                                                                                 |            |            |                                          | X Walk 1 X Slope (%)  | 1.6                         |      | X Walk 2 X Slope (%)        | N/A   |
|                              |                               | Total Cost:                                                                                                     | \$         | 1800.00    | N/A                                      | Ramp inside XWalk1?   | N/A                         | N/A  | Ramp inside XWalk2?         | N/A   |
|                              |                               |                                                                                                                 |            |            |                                          | Road Slope (%)        | N/A                         |      | Clear Space?                | N/A   |
|                              |                               |                                                                                                                 |            |            |                                          | Road X Slope (%)      | N/A                         | N/A  | Clear Space to XWalk (in)   | N/A   |
|                              |                               | There are a second and a second a |            |            |                                          |                       |                             | N/A  | Any Obstruction?            | N/A   |
|                              |                               |                                                                                                                 |            | P See 1    | 1                                        |                       |                             |      | Obstruction Type            |       |
|                              |                               | - and the second of the second se  |            |            |                                          |                       |                             |      |                             | N/A   |
|                              |                               |                                                                                                                 | main maint |            | AC                                       |                       |                             | N/A  | Storm Grate/Utility Hazard? | N/A   |