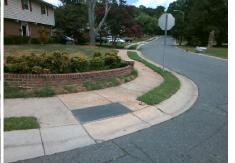

## Access Compliance Report Public Rights-of-Way (Curb Ramps)

| Intersection ID: 7739        | Main Street: HIDDEN_VALLEY_RD |                                                                                                                 |            |            | Cross Street: YUMA_ST                    |                       |                             |      | Location: NW                |       |
|------------------------------|-------------------------------|-----------------------------------------------------------------------------------------------------------------|------------|------------|------------------------------------------|-----------------------|-----------------------------|------|-----------------------------|-------|
| ADA ID: 3D219284CF43         | Ramp Ty                       | /pe: Combination1                                                                                               |            | Initial    | Initial Pass/Fail: Fail Overall Complian |                       |                             |      | o Severity Score:           | 46.25 |
| Codes/Mit                    | tigation Info                 | /Possible Solution                                                                                              |            |            |                                          | Field Measure         | ments/C                     | ompo | nent Compliance             |       |
|                              |                               | Possible Solutions:                                                                                             |            |            | Compliance Description                   |                       | Data Compliance Description |      | Data                        |       |
| Roll A                       | X                             | Remove & Replace                                                                                                | Entire Ram | מו.        | N/A                                      | Ramp Length LT (in)   | 48.0                        | N/A  | Ramp Length RT (in)         | 38.5  |
|                              |                               |                                                                                                                 | F          |            | No                                       | Ramp Width LT (in)    | 46.0                        | Yes  | Ramp Width RT (in)          | 48.0  |
|                              |                               |                                                                                                                 |            |            | No                                       | Ramp Slope LT (%)     | 9.7                         | Yes  | Ramp Slope RT (%)           | 6.0   |
|                              | No the                        |                                                                                                                 |            |            | No                                       | Ramp XSlope LT (%)    | 2.1                         | Yes  | Ramp XSlope RT (%)          | 1.1   |
|                              | Charles and                   |                                                                                                                 |            |            | N/A                                      | Ramp Length (in)      | 26.0                        | Yes  | Ramp Slope (%)              | 6.9   |
|                              | 1 Call                        |                                                                                                                 |            |            | No                                       | Ramp Width (in)       | 43.0                        | No   | Ramp XSlope (%)             | 7.8   |
|                              |                               | Surveyor Notes:                                                                                                 |            |            | N/A                                      | Flare Type LT         | N/A                         | N/A  | Flare Type RT               | N/A   |
|                              |                               | N/A                                                                                                             |            |            | N/A                                      | Flare Slope LT (%)    | N/A                         | N/A  | Flare Slope RT (%)          | N/A   |
|                              |                               |                                                                                                                 |            |            | N/A                                      | Flare Traversable LT? | N/A                         | N/A  | Flare Traversable RT?       | N/A   |
|                              |                               |                                                                                                                 |            |            | N/A                                      | Landing Length (in)   | N/A                         | N/A  | DWS Provided?               | N/A   |
|                              |                               |                                                                                                                 |            |            | N/A                                      | Landing Width (in)    | N/A                         | N/A  | DWS Contrast?               | N/A   |
|                              |                               | PROW/ADA:                                                                                                       |            |            | N/A                                      | Landing Slope (%)     | N/A                         | N/A  | DWS Length (in)             | N/A   |
|                              |                               | Not Found, R304.5.1, R304.5.1,<br>R304.5.3, R304.3.2                                                            |            | I <b>.</b> | N/A                                      | Landing X Slope (%)   | N/A                         | N/A  | DWS Full Width?             | N/A   |
|                              |                               |                                                                                                                 |            |            | N/A                                      | Landing Curb? (Y/N)   | N/A                         | N/A  | DWS Offset (in)             | N/A   |
| and the second of the second |                               |                                                                                                                 |            |            | N/A                                      | Shared Landing?       | N/A                         |      |                             |       |
|                              | 1 the ground                  |                                                                                                                 |            |            | N/A                                      | Gutter Ponding?       | N/A                         | N/A  | Gutter Slope (%)            | N/A   |
| Street 1 Name                | StopSign                      |                                                                                                                 |            |            | N/A                                      | Gutter Lip Ht (in)    | N/A                         | N/A  | Gutter X Slope (%)          | N/A   |
| Stop Condition-Street 1      | YUMA ST                       |                                                                                                                 |            |            | N/A                                      | Painted X Walk1?      | No                          | N/A  | Painted X Walk2?            | N/A   |
| Street 2 Name                | N/A                           |                                                                                                                 |            |            |                                          | X Walk 1 Direction    | To E                        |      | X Walk 2 Direction          | N/A   |
| Stop Condition-Street 2      | N/A                           |                                                                                                                 |            |            |                                          | X Walk 1 Width (in)   | N/A                         |      | X Walk 2 Width (in)         | N/A   |
|                              |                               |                                                                                                                 |            |            |                                          | X Walk 1 Slope (%)    | 7.0                         |      | X Walk 2 Slope (%)          | N/A   |
|                              |                               |                                                                                                                 |            |            |                                          | X Walk 1 X Slope (%)  | 1.6                         |      | X Walk 2 X Slope (%)        | N/A   |
|                              |                               | Total Cost:                                                                                                     | \$         | 1800.00    | N/A                                      | Ramp inside XWalk1?   | N/A                         | N/A  | Ramp inside XWalk2?         | N/A   |
|                              |                               |                                                                                                                 |            |            |                                          | Road Slope (%)        | N/A                         |      | Clear Space?                | N/A   |
|                              |                               |                                                                                                                 |            |            |                                          | Road X Slope (%)      | N/A                         | N/A  | Clear Space to XWalk (in)   | N/A   |
|                              |                               | There are a second and a second a |            |            |                                          |                       |                             | N/A  | Any Obstruction?            | N/A   |
|                              |                               |                                                                                                                 |            | P See 1    | 1                                        |                       |                             |      | Obstruction Type            |       |
|                              |                               | - and the second of the second se  |            |            |                                          |                       |                             |      |                             | N/A   |
|                              |                               |                                                                                                                 | main maint |            | AC                                       |                       |                             | N/A  | Storm Grate/Utility Hazard? | N/A   |