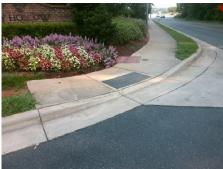

## Access Compliance Report Public Rights-of-Way (Curb Ramps)

Intersection ID: 43525 Main Street: MILHAVEN\_LN Cross Street: TANAGER\_PARK\_DR Location: NW

ADA ID: 3D25F3513BE7 Ramp Type: Para Initial Pass/Fail: Fail Overall Compliance: No Severity Score: 13.75

Possible Solutions:

Remove & Replace Entire Ramp.

Surveyor Notes:

N/A

PROW/ADA:

R304.3.2, R304.5.3

Total Cost: \$ 1600.00

| Compliance Description Data Compliance |                  |                      |            |     | •                           | Data  |
|----------------------------------------|------------------|----------------------|------------|-----|-----------------------------|-------|
|                                        | N/A              | Ramp Length LT (in)  | 57.0       | N/A | Ramp Length RT (in)         | 108.0 |
|                                        | Yes              | Ramp Width LT (in)   | 60.0       | Yes | Ramp Width RT (in)          | 59.5  |
|                                        | No               | Ramp Slope LT (%)    | 8.7        | Yes | Ramp Slope RT (%)           | 7.9   |
|                                        | No               | Ramp XSlope LT (%)   | 2.4        | Yes | Ramp XSlope RT (%)          | 0.7   |
|                                        | N/A              | Landing Length (in)  | N/A        | N/A | DWS Provided?               | N/A   |
|                                        | N/A              | Landing Width (in)   | N/A        | N/A | DWS Contrast?               | N/A   |
|                                        | N/A              | Landing Slope (%)    | N/A        | N/A | DWS Length (in)             | N/A   |
|                                        | N/A              | Landing X Slope (%)  | N/A        | N/A | DWS Full Width?             | N/A   |
|                                        |                  |                      |            |     |                             |       |
|                                        | N/A<br>N/A       | Landing Curb? (Y/N)  | N/A<br>N/A | N/A | DWS Offset (in)             | N/A   |
|                                        | N/A<br>N/A       | Shared Landing?      | N/A<br>N/A | N/A | Cuttor Clans (0/)           | N/A   |
|                                        |                  | Gutter Ponding?      |            |     | Gutter Slope (%)            |       |
|                                        | N/A              | Gutter Lip Ht (in)   | N/A        | N/A | Gutter X Slope (%)          | N/A   |
|                                        | N/A              | Painted X Walk1?     | No         | N/A | Painted X Walk2?            | N/A   |
|                                        |                  | X Walk 1 Direction   | To S       |     | X Walk 2 Direction          | N/A   |
|                                        | N/A              | X Walk 1 Width (in)  | N/A        | N/A | X Walk 2 Width (in)         | N/A   |
|                                        |                  | X Walk 1 Slope (%)   | 1.0        |     | X Walk 2 Slope (%)          | N/A   |
|                                        |                  | X Walk 1 X Slope (%) | 0.3        |     | X Walk 2 X Slope (%)        | N/A   |
|                                        | N/A              | Ramp inside XWalk1?  | N/A        | N/A | Ramp inside XWalk2?         | N/A   |
|                                        |                  | Road Slope (%)       | N/A        | N/A | Clear Space?                | N/A   |
|                                        |                  | Road X Slope (%)     | N/A        | N/A | Clear Space to XWalk (in)   | N/A   |
|                                        | N/A              | Any Obstructions?    | N/A        | N/A | Storm Grate/Utility Hazard? | N/A   |
|                                        |                  | Obstruction Type     |            |     | Storm Grate/Utility Type    |       |
|                                        |                  |                      | N/A        |     |                             | N/A   |
|                                        |                  |                      |            | Yes | Surface Condition? (G/P)    | Good  |
|                                        |                  |                      |            | N/A | Curb Slope (%)              | 12.5  |
|                                        | N. S. C.         |                      |            |     |                             |       |
|                                        | THE WATER STREET |                      |            |     |                             |       |