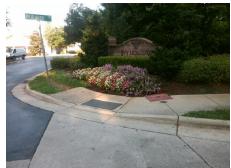

## Access Compliance Report Public Rights-of-Way (Curb Ramps)

Intersection ID: 43525 Main Street: MILHAVEN\_LN Cross Street: TANAGER\_PARK\_DR Location: NW

ADA ID: 3D25F3513BE7 Ramp Type: Para Initial Pass/Fail: Fail Overall Compliance: No Severity Score: 13.75

Possible Solutions:

Remove & Replace Entire Ramp.

Surveyor Notes:

N/A

PROW/ADA:

R304.3.2, R304.5.3

Total Cost: \$ 1600.00

| Compliance Description Data Compliance |                  |                      |            |     | •                           | Data  |
|----------------------------------------|------------------|----------------------|------------|-----|-----------------------------|-------|
|                                        | N/A              | Ramp Length LT (in)  | 57.0       | N/A | Ramp Length RT (in)         | 108.0 |
|                                        | Yes              | Ramp Width LT (in)   | 60.0       | Yes | Ramp Width RT (in)          | 59.5  |
|                                        | No               | Ramp Slope LT (%)    | 8.7        | Yes | Ramp Slope RT (%)           | 7.9   |
|                                        | No               | Ramp XSlope LT (%)   | 2.4        | Yes | Ramp XSlope RT (%)          | 0.7   |
|                                        | N/A              | Landing Length (in)  | N/A        | N/A | DWS Provided?               | N/A   |
|                                        | N/A              | Landing Width (in)   | N/A        | N/A | DWS Contrast?               | N/A   |
|                                        | N/A              | Landing Slope (%)    | N/A        | N/A | DWS Length (in)             | N/A   |
|                                        | N/A              | Landing X Slope (%)  | N/A        | N/A | DWS Full Width?             | N/A   |
|                                        |                  |                      |            |     |                             |       |
|                                        | N/A<br>N/A       | Landing Curb? (Y/N)  | N/A<br>N/A | N/A | DWS Offset (in)             | N/A   |
|                                        | N/A<br>N/A       | Shared Landing?      | N/A<br>N/A | N/A | Cuttor Clans (0/)           | N/A   |
|                                        |                  | Gutter Ponding?      |            |     | Gutter Slope (%)            |       |
|                                        | N/A              | Gutter Lip Ht (in)   | N/A        | N/A | Gutter X Slope (%)          | N/A   |
|                                        | N/A              | Painted X Walk1?     | No         | N/A | Painted X Walk2?            | N/A   |
|                                        |                  | X Walk 1 Direction   | To S       |     | X Walk 2 Direction          | N/A   |
|                                        | N/A              | X Walk 1 Width (in)  | N/A        | N/A | X Walk 2 Width (in)         | N/A   |
|                                        |                  | X Walk 1 Slope (%)   | 1.0        |     | X Walk 2 Slope (%)          | N/A   |
|                                        |                  | X Walk 1 X Slope (%) | 0.3        |     | X Walk 2 X Slope (%)        | N/A   |
|                                        | N/A              | Ramp inside XWalk1?  | N/A        | N/A | Ramp inside XWalk2?         | N/A   |
|                                        |                  | Road Slope (%)       | N/A        | N/A | Clear Space?                | N/A   |
|                                        |                  | Road X Slope (%)     | N/A        | N/A | Clear Space to XWalk (in)   | N/A   |
|                                        | N/A              | Any Obstructions?    | N/A        | N/A | Storm Grate/Utility Hazard? | N/A   |
|                                        |                  | Obstruction Type     |            |     | Storm Grate/Utility Type    |       |
|                                        |                  |                      | N/A        |     |                             | N/A   |
|                                        |                  |                      |            | Yes | Surface Condition? (G/P)    | Good  |
|                                        |                  |                      |            | N/A | Curb Slope (%)              | 12.5  |
|                                        | N. S. C.         |                      |            |     |                             |       |
|                                        | THE WATER STREET |                      |            |     |                             |       |