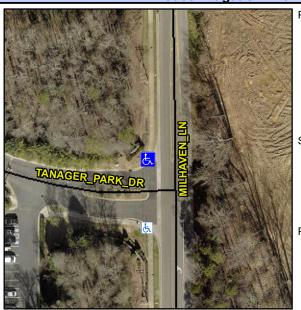

## Access Compliance Report Public Rights-of-Way (Curb Ramps)

Intersection ID: 43525 Main Street: MILHAVEN\_LN Cross Street: TANAGER\_PARK\_DR Location: NW

ADA ID: 3D25F3513BE7 Ramp Type: Para Initial Pass/Fail: Fail Overall Compliance: No Severity Score: 13.75

## Field Measurements/Component Compliance

Street 1 Name

Stop Condition-Street 1

StopSign

Street 2 Name

N/A

Stop Condition-Street 2

N/A

Possible Solutions:

Remove & Replace Entire Ramp.

Surveyor Notes:

N/A

PROW/ADA:

R304.3.2, R304.5.3

Total Cost: \$ 1600.00

| Compliance Description Data Compliance |                  |                      |            |     | •                           | Data  |
|----------------------------------------|------------------|----------------------|------------|-----|-----------------------------|-------|
|                                        | N/A              | Ramp Length LT (in)  | 57.0       | N/A | Ramp Length RT (in)         | 108.0 |
|                                        | Yes              | Ramp Width LT (in)   | 60.0       | Yes | Ramp Width RT (in)          | 59.5  |
|                                        | No               | Ramp Slope LT (%)    | 8.7        | Yes | Ramp Slope RT (%)           | 7.9   |
|                                        | No               | Ramp XSlope LT (%)   | 2.4        | Yes | Ramp XSlope RT (%)          | 0.7   |
|                                        | N/A              | Landing Length (in)  | N/A        | N/A | DWS Provided?               | N/A   |
|                                        | N/A              | Landing Width (in)   | N/A        | N/A | DWS Contrast?               | N/A   |
|                                        | N/A              | Landing Slope (%)    | N/A        | N/A | DWS Length (in)             | N/A   |
|                                        | N/A              | Landing X Slope (%)  | N/A        | N/A | DWS Full Width?             | N/A   |
|                                        |                  |                      |            |     |                             |       |
|                                        | N/A<br>N/A       | Landing Curb? (Y/N)  | N/A<br>N/A | N/A | DWS Offset (in)             | N/A   |
|                                        | N/A<br>N/A       | Shared Landing?      | N/A<br>N/A | N/A | Cuttor Clans (0/)           | N/A   |
|                                        |                  | Gutter Ponding?      |            |     | Gutter Slope (%)            |       |
|                                        | N/A              | Gutter Lip Ht (in)   | N/A        | N/A | Gutter X Slope (%)          | N/A   |
|                                        | N/A              | Painted X Walk1?     | No         | N/A | Painted X Walk2?            | N/A   |
|                                        |                  | X Walk 1 Direction   | To S       |     | X Walk 2 Direction          | N/A   |
|                                        | N/A              | X Walk 1 Width (in)  | N/A        | N/A | X Walk 2 Width (in)         | N/A   |
|                                        |                  | X Walk 1 Slope (%)   | 1.0        |     | X Walk 2 Slope (%)          | N/A   |
|                                        |                  | X Walk 1 X Slope (%) | 0.3        |     | X Walk 2 X Slope (%)        | N/A   |
|                                        | N/A              | Ramp inside XWalk1?  | N/A        | N/A | Ramp inside XWalk2?         | N/A   |
|                                        |                  | Road Slope (%)       | N/A        | N/A | Clear Space?                | N/A   |
|                                        |                  | Road X Slope (%)     | N/A        | N/A | Clear Space to XWalk (in)   | N/A   |
|                                        | N/A              | Any Obstructions?    | N/A        | N/A | Storm Grate/Utility Hazard? | N/A   |
|                                        |                  | Obstruction Type     |            |     | Storm Grate/Utility Type    |       |
|                                        |                  |                      | N/A        |     |                             | N/A   |
|                                        |                  |                      |            | Yes | Surface Condition? (G/P)    | Good  |
|                                        |                  |                      |            | N/A | Curb Slope (%)              | 12.5  |
|                                        | N. S. C.         |                      |            |     |                             |       |
|                                        | THE WATER STREET |                      |            |     |                             |       |