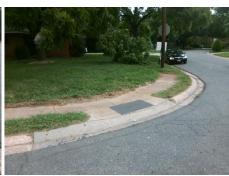

## Field Measurements/Component Compliance

Street 1 Name
Stop Condition-Street 2
Street 2 Name
Stop Condition-Street 1

TYVOLA RD None SEACROFT RD StopSign Possible Solutions:

Remove & Replace Curb Ramp With Two New Directional Ramps or Equivalent.

Surveyor Notes:

N/A

PROW/ADA:

Not Found, R304.2.2, R304.5.3

Total Cost: \$ 3200.00

| Field Measurements/Component Compliance |                       |      |      |                             |       |
|-----------------------------------------|-----------------------|------|------|-----------------------------|-------|
| Compliance Description                  |                       | Data | Comp | oliance Description         | Data  |
| N/A                                     | Ramp Length (in)      | 43.0 | No   | Ramp Slope (%)              | 9.2   |
| Yes                                     | Ramp Width (in)       | 72.0 | No   | Ramp XSlope (%)             | 2.7   |
| N/A                                     | Flare Type LT         | N/A  | N/A  | Flare Type RT               | N/A   |
| N/A                                     | Flare Slope LT (%)    | N/A  | N/A  | Flare Slope RT (%)          | N/A   |
| N/A                                     | Flare Traversable LT? | N/A  | N/A  | Flare Traversable RT?       | N/A   |
| N/A                                     | Landing Length (in)   | N/A  | N/A  | DWS Provided?               | N/A   |
| N/A                                     | Landing Width (in)    | N/A  | N/A  | DWS Contrast?               | N/A   |
| N/A                                     | Landing Slope (%)     | N/A  | N/A  | DWS Length (in)             | N/A   |
| N/A                                     | Landing X Slope (%)   | N/A  | N/A  | DWS Full Width?             | N/A   |
| N/A                                     | Landing Curb? (Y/N)   | N/A  | N/A  | DWS Offset (in)             | N/A   |
| N/A                                     | Shared Landing?       | N/A  |      |                             |       |
| N/A                                     | Gutter Ponding?       | N/A  | N/A  | Gutter Slope (%)            | N/A   |
| N/A                                     | Gutter Lip Ht (in)    | N/A  | N/A  | Gutter X Slope (%)          | N/A   |
| N/A                                     | Painted X Walk1?      | No   | N/A  | Painted X Walk2?            | No    |
|                                         | X Walk 1 Direction    | To S |      | X Walk 2 Direction          | To SE |
| N/A                                     | X Walk 1 Width (in)   | N/A  | N/A  | X Walk 2 Width (in)         | N/A   |
|                                         | X Walk 1 Slope (%)    | 3.5  |      | X Walk 2 Slope (%)          | 1.9   |
|                                         | X Walk 1 X Slope (%)  | 0.5  |      | X Walk 2 X Slope (%)        | 4.3   |
| N/A                                     | Ramp inside XWalk1?   | N/A  | N/A  | Ramp inside XWalk2?         | N/A   |
|                                         | Road Slope (%)        | 1.9  | N/A  | Clear Space?                | N/A   |
|                                         | Road X Slope (%)      | 1.1  | N/A  | Clear Space to XWalk (in)   | N/A   |
| N/A                                     | Any Obstructions?     | N/A  | N/A  | Storm Grate/Utility Hazard? | N/A   |
|                                         | Obstruction Type      |      |      | Storm Grate/Utility Type    |       |
|                                         |                       | N/A  |      |                             | N/A   |
|                                         |                       |      | Yes  | Surface Condition? (G/P)    | Good  |
|                                         |                       | •    | -    |                             |       |