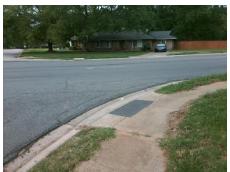

## Field Measurements/Component Compliance

Street 1 Name
Stop Condition-Street 2
Street 2 Name
Stop Condition-Street 1

TYVOLA RD None SEACROFT RD StopSign Possible Solutions:

Remove & Replace Curb Ramp With Two New Directional Ramps or Equivalent.

Surveyor Notes:

N/A

PROW/ADA:

Not Found, R304.2.2, R304.5.3

Total Cost: \$ 3200.00

| Field Measurements/Component Compliance |                       |      |      |                             |       |
|-----------------------------------------|-----------------------|------|------|-----------------------------|-------|
| Compliance Description                  |                       | Data | Comp | oliance Description         | Data  |
| N/A                                     | Ramp Length (in)      | 43.0 | No   | Ramp Slope (%)              | 9.2   |
| Yes                                     | Ramp Width (in)       | 72.0 | No   | Ramp XSlope (%)             | 2.7   |
| N/A                                     | Flare Type LT         | N/A  | N/A  | Flare Type RT               | N/A   |
| N/A                                     | Flare Slope LT (%)    | N/A  | N/A  | Flare Slope RT (%)          | N/A   |
| N/A                                     | Flare Traversable LT? | N/A  | N/A  | Flare Traversable RT?       | N/A   |
| N/A                                     | Landing Length (in)   | N/A  | N/A  | DWS Provided?               | N/A   |
| N/A                                     | Landing Width (in)    | N/A  | N/A  | DWS Contrast?               | N/A   |
| N/A                                     | Landing Slope (%)     | N/A  | N/A  | DWS Length (in)             | N/A   |
| N/A                                     | Landing X Slope (%)   | N/A  | N/A  | DWS Full Width?             | N/A   |
| N/A                                     | Landing Curb? (Y/N)   | N/A  | N/A  | DWS Offset (in)             | N/A   |
| N/A                                     | Shared Landing?       | N/A  |      |                             |       |
| N/A                                     | Gutter Ponding?       | N/A  | N/A  | Gutter Slope (%)            | N/A   |
| N/A                                     | Gutter Lip Ht (in)    | N/A  | N/A  | Gutter X Slope (%)          | N/A   |
| N/A                                     | Painted X Walk1?      | No   | N/A  | Painted X Walk2?            | No    |
|                                         | X Walk 1 Direction    | To S |      | X Walk 2 Direction          | To SE |
| N/A                                     | X Walk 1 Width (in)   | N/A  | N/A  | X Walk 2 Width (in)         | N/A   |
|                                         | X Walk 1 Slope (%)    | 3.5  |      | X Walk 2 Slope (%)          | 1.9   |
|                                         | X Walk 1 X Slope (%)  | 0.5  |      | X Walk 2 X Slope (%)        | 4.3   |
| N/A                                     | Ramp inside XWalk1?   | N/A  | N/A  | Ramp inside XWalk2?         | N/A   |
|                                         | Road Slope (%)        | 1.9  | N/A  | Clear Space?                | N/A   |
|                                         | Road X Slope (%)      | 1.1  | N/A  | Clear Space to XWalk (in)   | N/A   |
| N/A                                     | Any Obstructions?     | N/A  | N/A  | Storm Grate/Utility Hazard? | N/A   |
|                                         | Obstruction Type      |      |      | Storm Grate/Utility Type    |       |
|                                         |                       | N/A  |      |                             | N/A   |
|                                         |                       |      | Yes  | Surface Condition? (G/P)    | Good  |
|                                         |                       | •    | -    |                             |       |