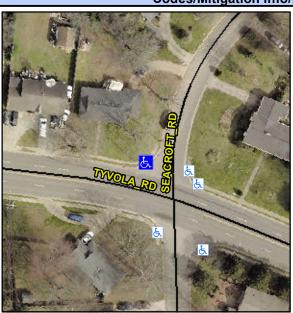

## Access Compliance Report Public Rights-of-Way (Curb Ramps)

Intersection ID: 18995Main Street: SEACROFT\_RDCross Street: TYVOLA\_RDLocation: NWADA ID: 3D335284E23FRamp Type: PerpDiagInitial Pass/Fail: Fail Overall Compliance: No Severity Score: 13.75

## Field Measurements/Component Compliance

Street 1 Name
Stop Condition-Street 2
Street 2 Name
Stop Condition-Street 1

TYVOLA RD None SEACROFT RD StopSign Possible Solutions:

Remove & Replace Curb Ramp With Two New Directional Ramps or Equivalent.