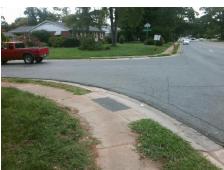

## Field Measurements/Component Compliance

Street 1 Name
Stop Condition-Street 2
Street 2 Name
Stop Condition-Street 1

TYVOLA RD None SEACROFT RD StopSign Possible Solutions:

Remove & Replace Curb Ramp With Two New Directional Ramps or Equivalent.

Surveyor Notes:

N/A

PROW/ADA:

Not Found, R304.2.2, R304.5.3

Total Cost: \$ 3200.00

| Field Measurements/Component Compliance |                       |      |      |                             |       |
|-----------------------------------------|-----------------------|------|------|-----------------------------|-------|
| Compliance Description                  |                       | Data | Comp | oliance Description         | Data  |
| N/A                                     | Ramp Length (in)      | 43.0 | No   | Ramp Slope (%)              | 9.2   |
| Yes                                     | Ramp Width (in)       | 72.0 | No   | Ramp XSlope (%)             | 2.7   |
| N/A                                     | Flare Type LT         | N/A  | N/A  | Flare Type RT               | N/A   |
| N/A                                     | Flare Slope LT (%)    | N/A  | N/A  | Flare Slope RT (%)          | N/A   |
| N/A                                     | Flare Traversable LT? | N/A  | N/A  | Flare Traversable RT?       | N/A   |
| N/A                                     | Landing Length (in)   | N/A  | N/A  | DWS Provided?               | N/A   |
| N/A                                     | Landing Width (in)    | N/A  | N/A  | DWS Contrast?               | N/A   |
| N/A                                     | Landing Slope (%)     | N/A  | N/A  | DWS Length (in)             | N/A   |
| N/A                                     | Landing X Slope (%)   | N/A  | N/A  | DWS Full Width?             | N/A   |
| N/A                                     | Landing Curb? (Y/N)   | N/A  | N/A  | DWS Offset (in)             | N/A   |
| N/A                                     | Shared Landing?       | N/A  |      |                             |       |
| N/A                                     | Gutter Ponding?       | N/A  | N/A  | Gutter Slope (%)            | N/A   |
| N/A                                     | Gutter Lip Ht (in)    | N/A  | N/A  | Gutter X Slope (%)          | N/A   |
| N/A                                     | Painted X Walk1?      | No   | N/A  | Painted X Walk2?            | No    |
|                                         | X Walk 1 Direction    | To S |      | X Walk 2 Direction          | To SE |
| N/A                                     | X Walk 1 Width (in)   | N/A  | N/A  | X Walk 2 Width (in)         | N/A   |
|                                         | X Walk 1 Slope (%)    | 3.5  |      | X Walk 2 Slope (%)          | 1.9   |
|                                         | X Walk 1 X Slope (%)  | 0.5  |      | X Walk 2 X Slope (%)        | 4.3   |
| N/A                                     | Ramp inside XWalk1?   | N/A  | N/A  | Ramp inside XWalk2?         | N/A   |
|                                         | Road Slope (%)        | 1.9  | N/A  | Clear Space?                | N/A   |
|                                         | Road X Slope (%)      | 1.1  | N/A  | Clear Space to XWalk (in)   | N/A   |
| N/A                                     | Any Obstructions?     | N/A  | N/A  | Storm Grate/Utility Hazard? | N/A   |
|                                         | Obstruction Type      |      |      | Storm Grate/Utility Type    |       |
|                                         |                       | N/A  |      |                             | N/A   |
|                                         |                       |      | Yes  | Surface Condition? (G/P)    | Good  |
|                                         |                       | •    | -    |                             |       |