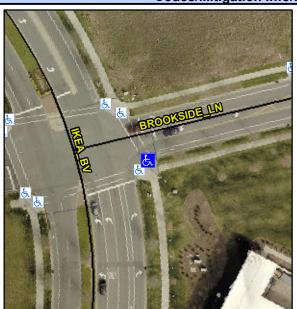

## Access Compliance Report Public Rights-of-Way (Curb Ramps)

Intersection ID: 51704Main Street: IKEA\_BVCross Street: BROOKSIDE\_LNLocation: WADA ID: 3D336406F8B6Ramp Type: PerpInitial Pass/Fail: FailOverall Compliance: NoSeverity Score: 10