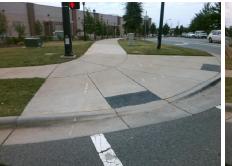

Total Cost:

1850.00

| Field Measurements/Component Compliance |                       |       |      |                             |      |  |
|-----------------------------------------|-----------------------|-------|------|-----------------------------|------|--|
| Compl                                   | liance Description    | Data  | Comp | liance Description          | Data |  |
| N/A                                     | Ramp Length (in)      | 107.0 | Yes  | Ramp Slope (%)              | 7.2  |  |
| No                                      | Ramp Width (in)       | 47.0  | No   | Ramp XSlope (%)             | 4.1  |  |
| N/A                                     | Flare Type LT         | N/A   | N/A  | Flare Type RT               | N/A  |  |
| N/A                                     | Flare Slope LT (%)    | N/A   | N/A  | Flare Slope RT (%)          | N/A  |  |
| N/A                                     | Flare Traversable LT? | N/A   | N/A  | Flare Traversable RT?       | N/A  |  |
| N/A                                     | Landing Length (in)   | N/A   | N/A  | DWS Provided?               | N/A  |  |
| N/A                                     | Landing Width (in)    | N/A   | N/A  | DWS Contrast?               | N/A  |  |
| N/A                                     | Landing Slope (%)     | N/A   | N/A  | DWS Length (in)             | N/A  |  |
| N/A                                     | Landing X Slope (%)   | N/A   | N/A  | DWS Full Width?             | N/A  |  |
| N/A                                     | Landing Curb? (Y/N)   | N/A   | N/A  | DWS Offset (in)             | N/A  |  |
| N/A                                     | Shared Landing?       | N/A   |      |                             |      |  |
| N/A                                     | Gutter Ponding?       | N/A   | N/A  | Gutter Slope (%)            | N/A  |  |
| N/A                                     | Gutter Lip Ht (in)    | 0.5   | N/A  | Gutter X Slope (%)          | N/A  |  |
| N/A                                     | Painted X Walk1?      | Yes   | N/A  | Painted X Walk2?            | N/A  |  |
|                                         | X Walk 1 Direction    | To NW |      | X Walk 2 Direction          | N/A  |  |
| N/A                                     | X Walk 1 Width (in)   | 95.0  | N/A  | X Walk 2 Width (in)         | N/A  |  |
|                                         | X Walk 1 Slope (%)    | 0.6   |      | X Walk 2 Slope (%)          | N/A  |  |
|                                         | X Walk 1 X Slope (%)  | 3.3   |      | X Walk 2 X Slope (%)        | N/A  |  |
| N/A                                     | Ramp inside XWalk1?   | Yes   | N/A  | Ramp inside XWalk2?         | N/A  |  |
|                                         | Road Slope (%)        | N/A   | N/A  | Clear Space?                | N/A  |  |
|                                         | Road X Slope (%)      | N/A   | N/A  | Clear Space to XWalk (in)   | N/A  |  |
| N/A                                     | Any Obstructions?     | N/A   | N/A  | Storm Grate/Utility Hazard? | N/A  |  |
|                                         | Obstruction Type      |       |      | Storm Grate/Utility Type    |      |  |
|                                         |                       | N/A   |      |                             | N/A  |  |
|                                         |                       |       | Yes  | Surface Condition? (G/P)    | Good |  |