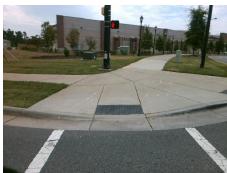

Total Cost:

1850.00

| Field Measurements/Component Compliance |                       |       |      |                             |      |  |
|-----------------------------------------|-----------------------|-------|------|-----------------------------|------|--|
| Compl                                   | liance Description    | Data  | Comp | liance Description          | Data |  |
| N/A                                     | Ramp Length (in)      | 107.0 | Yes  | Ramp Slope (%)              | 7.2  |  |
| No                                      | Ramp Width (in)       | 47.0  | No   | Ramp XSlope (%)             | 4.1  |  |
| N/A                                     | Flare Type LT         | N/A   | N/A  | Flare Type RT               | N/A  |  |
| N/A                                     | Flare Slope LT (%)    | N/A   | N/A  | Flare Slope RT (%)          | N/A  |  |
| N/A                                     | Flare Traversable LT? | N/A   | N/A  | Flare Traversable RT?       | N/A  |  |
| N/A                                     | Landing Length (in)   | N/A   | N/A  | DWS Provided?               | N/A  |  |
| N/A                                     | Landing Width (in)    | N/A   | N/A  | DWS Contrast?               | N/A  |  |
| N/A                                     | Landing Slope (%)     | N/A   | N/A  | DWS Length (in)             | N/A  |  |
| N/A                                     | Landing X Slope (%)   | N/A   | N/A  | DWS Full Width?             | N/A  |  |
| N/A                                     | Landing Curb? (Y/N)   | N/A   | N/A  | DWS Offset (in)             | N/A  |  |
| N/A                                     | Shared Landing?       | N/A   |      |                             |      |  |
| N/A                                     | Gutter Ponding?       | N/A   | N/A  | Gutter Slope (%)            | N/A  |  |
| N/A                                     | Gutter Lip Ht (in)    | 0.5   | N/A  | Gutter X Slope (%)          | N/A  |  |
| N/A                                     | Painted X Walk1?      | Yes   | N/A  | Painted X Walk2?            | N/A  |  |
|                                         | X Walk 1 Direction    | To NW |      | X Walk 2 Direction          | N/A  |  |
| N/A                                     | X Walk 1 Width (in)   | 95.0  | N/A  | X Walk 2 Width (in)         | N/A  |  |
|                                         | X Walk 1 Slope (%)    | 0.6   |      | X Walk 2 Slope (%)          | N/A  |  |
|                                         | X Walk 1 X Slope (%)  | 3.3   |      | X Walk 2 X Slope (%)        | N/A  |  |
| N/A                                     | Ramp inside XWalk1?   | Yes   | N/A  | Ramp inside XWalk2?         | N/A  |  |
|                                         | Road Slope (%)        | N/A   | N/A  | Clear Space?                | N/A  |  |
|                                         | Road X Slope (%)      | N/A   | N/A  | Clear Space to XWalk (in)   | N/A  |  |
| N/A                                     | Any Obstructions?     | N/A   | N/A  | Storm Grate/Utility Hazard? | N/A  |  |
|                                         | Obstruction Type      |       |      | Storm Grate/Utility Type    |      |  |
|                                         |                       | N/A   |      |                             | N/A  |  |
|                                         |                       |       | Yes  | Surface Condition? (G/P)    | Good |  |