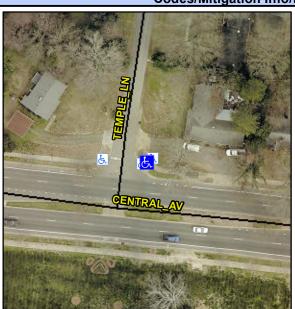

N/A

Intersection ID: N/A Main Street: CENTRAL AV **Cross Street: TAMPLE LN** Location: NE Initial Pass/Fail: Fail **Overall Compliance: No ADA ID: 3D353813ADAA** Ramp Type: Combination2 Severity Score: 31.25

Flare Traversable LT?

Flare Type LT

Ramp XSlope LT (%)

Street 1 Name StopSign Stop Condition-Street 1 **TEMPLE LN** Street 2 Name N/A Stop Condition-Street 2 N/A Possible Solutions: Compliance Description N/A Remove & Replace Entire Ramp. Yes Yes Yes N/A No Surveyor Notes: N/A N/A N/A N/A N/A N/A PROW/ADA: N/A Not Found, R304.5.1 N/A N/A N/A N/A N/A N/A