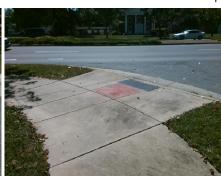

N/A

Intersection ID: N/A Main Street: CENTRAL AV **Cross Street: TAMPLE LN** Location: NE Initial Pass/Fail: Fail **Overall Compliance: No ADA ID: 3D353813ADAA** Ramp Type: Combination2 Severity Score: 31.25

Flare Traversable LT?

Flare Type LT

Ramp XSlope LT (%)

Street 1 Name StopSign Stop Condition-Street 1 **TEMPLE LN** Street 2 Name N/A Stop Condition-Street 2 N/A Possible Solutions: Compliance Description N/A Remove & Replace Entire Ramp. Yes Yes Yes N/A No Surveyor Notes: N/A N/A N/A N/A N/A N/A PROW/ADA: N/A Not Found, R304.5.1 N/A N/A N/A N/A N/A N/A