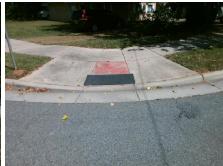

N/A

Intersection ID: N/A Main Street: CENTRAL AV **Cross Street: TAMPLE LN** Location: NE Initial Pass/Fail: Fail **Overall Compliance: No ADA ID: 3D353813ADAA** Ramp Type: Combination2 Severity Score: 31.25

Flare Traversable LT?

Flare Type LT

Ramp XSlope LT (%)

Street 1 Name StopSign Stop Condition-Street 1 **TEMPLE LN** Street 2 Name N/A Stop Condition-Street 2 N/A Possible Solutions: Compliance Description N/A Remove & Replace Entire Ramp. Yes Yes Yes N/A No Surveyor Notes: N/A N/A N/A N/A N/A N/A PROW/ADA: N/A Not Found, R304.5.1 N/A N/A N/A N/A N/A N/A