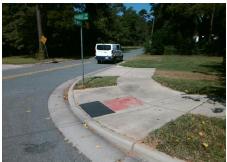

N/A

Intersection ID: N/A Main Street: CENTRAL AV **Cross Street: TAMPLE LN** Location: NE Initial Pass/Fail: Fail **Overall Compliance: No ADA ID: 3D353813ADAA** Ramp Type: Combination2 Severity Score: 31.25

Flare Traversable LT?

Flare Type LT

Ramp XSlope LT (%)

Street 1 Name StopSign Stop Condition-Street 1 **TEMPLE LN** Street 2 Name N/A Stop Condition-Street 2 N/A Possible Solutions: Compliance Description N/A Remove & Replace Entire Ramp. Yes Yes Yes N/A No Surveyor Notes: N/A N/A N/A N/A N/A N/A PROW/ADA: N/A Not Found, R304.5.1 N/A N/A N/A N/A N/A N/A