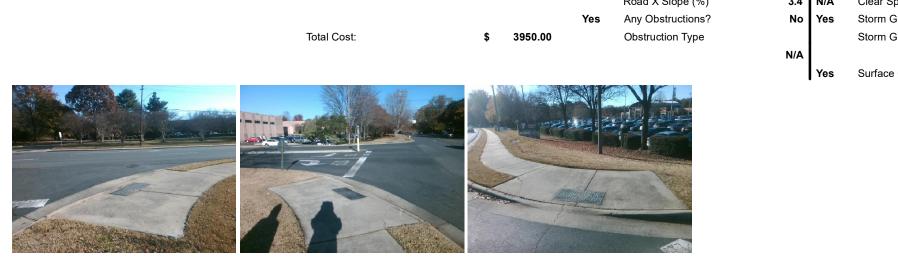

## Access Compliance Report Public Rights-of-Way (Curb Ramps)

|                                                              |                 | <b></b>                                                                 |        | ,                                       |                       |                             |      |                             |       |
|--------------------------------------------------------------|-----------------|-------------------------------------------------------------------------|--------|-----------------------------------------|-----------------------|-----------------------------|------|-----------------------------|-------|
| Intersection ID: 10035178 Main Street: QUAIL_HOLLOW_RD Cross |                 |                                                                         |        |                                         | N/A                   | Location:                   | SW   |                             |       |
| ADA ID: 3D3B261737AC Ramp Type: PerpDiag Initial             |                 |                                                                         |        |                                         | ail: Pass Overall     | o Severity Score:           | 17.5 |                             |       |
| Codes/Mitigation Info/Possible Solution                      |                 |                                                                         |        | Field Measurements/Component Compliance |                       |                             |      |                             |       |
|                                                              |                 | Possible Solutions:                                                     |        | Compliance Description                  |                       | Data Compliance Description |      | liance Description          | Data  |
| WE ELLIT                                                     |                 | Remove & Replace Curb Ramp W                                            | Vith   | N/A                                     | Ramp Length (in)      | 95.0                        | Yes  | Ramp Slope (%)              | 5.4   |
|                                                              |                 | Two New Directional Ramps or<br>Equivalent. Remove & Replace<br>Gutter. |        | Yes                                     | Ramp Width (in)       | 48.0                        | Yes  | Ramp XSlope (%)             | 2.0   |
| The second second                                            |                 |                                                                         |        | N/A                                     | Flare Type LT         | Sloped                      | N/A  | Flare Type RT               | N/A   |
| Ten of a                                                     |                 |                                                                         |        | N/A                                     | Flare Slope LT (%)    | 2.7                         | N/A  | Flare Slope RT (%)          | 5.9   |
|                                                              |                 |                                                                         |        | N/A                                     | Flare Traversable LT? | Yes                         | N/A  | Flare Traversable RT?       | No    |
|                                                              |                 |                                                                         |        | No                                      | Landing Length (in)   | N/A                         | Yes  | DWS Provided?               | Yes   |
|                                                              |                 | Surveyor Notes:                                                         |        | No                                      | Landing Width (in)    | N/A                         | Yes  | DWS Contrast?               | Yes   |
|                                                              |                 | N/A                                                                     |        | No                                      | Landing Slope (%)     | N/A                         | Yes  | DWS Length (in)             | 24.0  |
|                                                              |                 |                                                                         |        | No                                      | Landing X Slope (%)   | N/A                         | No   | DWS Full Width?             | No    |
|                                                              |                 |                                                                         |        | N/A                                     | Landing Curb? (Y/N)   | No                          | No   | DWS Offset (in)             | 6.0   |
|                                                              |                 |                                                                         |        | N/A                                     | Shared Landing?       | N/A                         |      |                             |       |
|                                                              |                 | PROW/ADA:                                                               |        | Yes                                     | Gutter Ponding?       | No                          | No   | Gutter Slope (%)            | 5.3   |
|                                                              |                 | R304.2.1, R304.2.2-Perp, R304.3.2                                       | 2-     | Yes                                     | Gutter Lip Ht (in)    | 0.0                         | No   | Gutter X Slope (%)          | 2.6   |
|                                                              |                 | Para, R304.5.3, R305.1.4, R305.2,                                       |        | N/A                                     | Painted X Walk1?      | No                          | N/A  | Painted X Walk2?            | No    |
|                                                              |                 | R304.5.4                                                                |        |                                         | X Walk 1 Direction    | To NE                       |      | X Walk 2 Direction          | To NW |
|                                                              |                 |                                                                         |        | N/A                                     | X Walk 1 Width (in)   | N/A                         | N/A  | X Walk 2 Width (in)         | N/A   |
| Street 1 Name                                                | QUAIL HOLLOW RD |                                                                         |        |                                         | X Walk 1 Slope (%)    | 0.2                         |      | X Walk 2 Slope (%)          | 4.6   |
| Stop Condition-Street 2                                      | None            |                                                                         |        |                                         | X Walk 1 X Slope (%)  | 4.1                         |      | X Walk 2 X Slope (%)        | 1.3   |
| Street 2 Name                                                | ENTRANCE        |                                                                         |        | N/A                                     | Ramp inside XWalk1?   | N/A                         | N/A  | Ramp inside XWalk2?         | N/A   |
| Stop Condition-Street 1                                      | StopSign        |                                                                         |        |                                         | Road Slope (%)        | 1.6                         | N/A  | Clear Space?                | Yes   |
|                                                              |                 |                                                                         |        |                                         | Road X Slope (%)      | 3.4                         | N/A  | Clear Space to XWalk (in)   | N/A   |
|                                                              |                 |                                                                         |        | Yes                                     | Any Obstructions?     | No                          | Yes  | Storm Grate/Utility Hazard? | No    |
|                                                              |                 | Total Cost: \$ 3                                                        | 950.00 |                                         | Obstruction Type      |                             |      | Storm Grate/Utility Type    |       |
|                                                              |                 |                                                                         |        |                                         |                       | N/A                         |      |                             | N/A   |
| 1                                                            |                 |                                                                         |        |                                         |                       |                             |      |                             |       |

es Surface Condition? (G/P)

Good