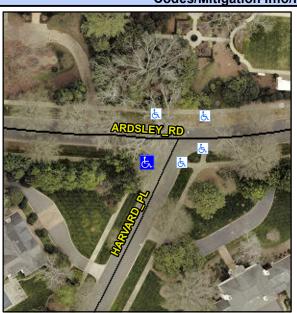

## Access Compliance Report Public Rights-of-Way (Curb Ramps)

Intersection ID: 15258 Main Street: ARDSLEY\_RD Cross Street: HARVARD\_PL Location: SW

ADA ID: 3D3D21E0D146 Ramp Type: BlendTrans1 Initial Pass/Fail: Fail Overall Compliance: No Severity Score: 21.25

## Field Measurements/Component Compliance

Street 1 Name
Stop Condition-Street 1
Street 2 Name
Stop Condition-Street 2

HARVARD PL StopSign ARDSLEY RD None Possible Solutions:

Remove & Replace Curb Ramp With Two New Directional Ramps or Equivalent.