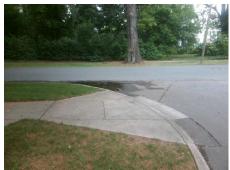

## Access Compliance Report Public Rights-of-Way (Curb Ramps)

Intersection ID: 15258 Main Street: ARDSLEY\_RD Cross Street: HARVARD\_PL Location: SW

ADA ID: 3D3D21E0D146 Ramp Type: BlendTrans1 Initial Pass/Fail: Fail Overall Compliance: No Severity Score: 21.25

## Field Measurements/Component Compliance

Street 1 Name
Stop Condition-Street 1
Street 2 Name
Stop Condition-Street 2

HARVARD PL StopSign ARDSLEY RD None Possible Solutions:

Remove & Replace Curb Ramp With Two New Directional Ramps or Equivalent.

Surveyor Notes:

N/A

PROW/ADA:

R304.5.1, R304.5.3

Total Cost: \$ 3200.00

Compliance Description Data Compliance Description Data Ramp Length (in) Yes BlendTrans Slope (%) N/A 46.0 2.9 No No Ramp Width (in) 46.0 BlendTrans XSlope (%) 5.5 N/A N/A Flare Type LT N/A Flare Type RT N/A N/A Flare Slope LT (%) N/A N/A Flare Slope RT (%) N/A N/A Flare Traversable LT? N/A N/A Flare Traversable RT? N/A N/A Landing Length (in) N/A N/A **DWS Provided?** N/A N/A Landing Width (in) N/A N/A **DWS Contrast?** N/A N/A N/A N/A Landing Slope (%) DWS Length (in) N/A N/A Landing X Slope (%) N/A N/A DWS Full Width? N/A N/A Landing Curb? (Y/N) N/A N/A DWS Offset (in) N/A N/A N/A Shared Landing? N/A **Gutter Ponding?** N/A N/A Gutter Slope (%) N/A N/A Gutter Lip Ht (in) N/A N/A Gutter X Slope (%) N/A N/A Painted X Walk1? No N/A Painted X Walk2? No X Walk 1 Direction To E X Walk 2 Direction To N N/A X Walk 1 Width (in) X Walk 2 Width (in) N/A X Walk 1 Slope (%) 5.2 X Walk 2 Slope (%) 0.0 X Walk 1 X Slope (%) 3.3 X Walk 2 X Slope (%) 1.2 N/A N/A Ramp inside XWalk2? N/A N/A Ramp inside XWalk1? Road Slope (%) 3.2 Clear Space? N/A N/A Road X Slope (%) 5.2 Clear Space to XWalk (in) N/A N/A N/A N/A Any Obstructions? Storm Grate/Utility Hazard? N/A **Obstruction Type** Storm Grate/Utility Type N/A N/A Yes Surface Condition? (G/P) Good N/A Curb Slope (%) 1.0