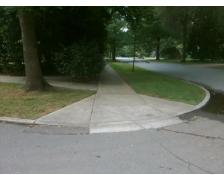

## Access Compliance Report Public Rights-of-Way (Curb Ramps)

Intersection ID: 15258 Main Street: ARDSLEY\_RD Cross Street: HARVARD\_PL Location: SW

ADA ID: 3D3D21E0D146 Ramp Type: BlendTrans1 Initial Pass/Fail: Fail Overall Compliance: No Severity Score: 21.25

## Field Measurements/Component Compliance

Street 1 Name
Stop Condition-Street 1
Street 2 Name
Stop Condition-Street 2

HARVARD PL StopSign ARDSLEY RD None Possible Solutions:

Remove & Replace Curb Ramp With Two New Directional Ramps or Equivalent.

Surveyor Notes:

N/A

PROW/ADA:

R304.5.1, R304.5.3

Total Cost: \$ 3200.00

Compliance Description Data Compliance Description Data Ramp Length (in) Yes BlendTrans Slope (%) N/A 46.0 2.9 No No Ramp Width (in) 46.0 BlendTrans XSlope (%) 5.5 N/A N/A Flare Type LT N/A Flare Type RT N/A N/A Flare Slope LT (%) N/A N/A Flare Slope RT (%) N/A N/A Flare Traversable LT? N/A N/A Flare Traversable RT? N/A N/A Landing Length (in) N/A N/A **DWS Provided?** N/A N/A Landing Width (in) N/A N/A **DWS Contrast?** N/A N/A N/A N/A Landing Slope (%) DWS Length (in) N/A N/A Landing X Slope (%) N/A N/A DWS Full Width? N/A N/A Landing Curb? (Y/N) N/A N/A DWS Offset (in) N/A N/A N/A Shared Landing? N/A **Gutter Ponding?** N/A N/A Gutter Slope (%) N/A N/A Gutter Lip Ht (in) N/A N/A Gutter X Slope (%) N/A N/A Painted X Walk1? No N/A Painted X Walk2? No X Walk 1 Direction To E X Walk 2 Direction To N N/A X Walk 1 Width (in) X Walk 2 Width (in) N/A X Walk 1 Slope (%) 5.2 X Walk 2 Slope (%) 0.0 X Walk 1 X Slope (%) 3.3 X Walk 2 X Slope (%) 1.2 N/A N/A Ramp inside XWalk2? N/A N/A Ramp inside XWalk1? Road Slope (%) 3.2 Clear Space? N/A N/A Road X Slope (%) 5.2 Clear Space to XWalk (in) N/A N/A N/A N/A Any Obstructions? Storm Grate/Utility Hazard? N/A **Obstruction Type** Storm Grate/Utility Type N/A N/A Yes Surface Condition? (G/P) Good N/A Curb Slope (%) 1.0