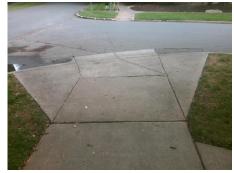

## Access Compliance Report Public Rights-of-Way (Curb Ramps)

Intersection ID: 15258 Main Street: ARDSLEY\_RD Cross Street: HARVARD\_PL Location: SW

ADA ID: 3D3D21E0D146 Ramp Type: BlendTrans1 Initial Pass/Fail: Fail Overall Compliance: No Severity Score: 21.25

## Field Measurements/Component Compliance

Street 1 Name
Stop Condition-Street 1
Street 2 Name
Stop Condition-Street 2

HARVARD PL StopSign ARDSLEY RD None Possible Solutions:

Remove & Replace Curb Ramp With Two New Directional Ramps or Equivalent.

Surveyor Notes:

N/A

PROW/ADA:

R304.5.1, R304.5.3

Total Cost: \$ 3200.00

Compliance Description Data Compliance Description Data Ramp Length (in) Yes BlendTrans Slope (%) N/A 46.0 2.9 No No Ramp Width (in) 46.0 BlendTrans XSlope (%) 5.5 N/A N/A Flare Type LT N/A Flare Type RT N/A N/A Flare Slope LT (%) N/A N/A Flare Slope RT (%) N/A N/A Flare Traversable LT? N/A N/A Flare Traversable RT? N/A N/A Landing Length (in) N/A N/A **DWS Provided?** N/A N/A Landing Width (in) N/A N/A **DWS Contrast?** N/A N/A N/A N/A Landing Slope (%) DWS Length (in) N/A N/A Landing X Slope (%) N/A N/A DWS Full Width? N/A N/A Landing Curb? (Y/N) N/A N/A DWS Offset (in) N/A N/A N/A Shared Landing? N/A **Gutter Ponding?** N/A N/A Gutter Slope (%) N/A N/A Gutter Lip Ht (in) N/A N/A Gutter X Slope (%) N/A N/A Painted X Walk1? No N/A Painted X Walk2? No X Walk 1 Direction To E X Walk 2 Direction To N N/A X Walk 1 Width (in) X Walk 2 Width (in) N/A X Walk 1 Slope (%) 5.2 X Walk 2 Slope (%) 0.0 X Walk 1 X Slope (%) 3.3 X Walk 2 X Slope (%) 1.2 N/A N/A Ramp inside XWalk2? N/A N/A Ramp inside XWalk1? Road Slope (%) 3.2 Clear Space? N/A N/A Road X Slope (%) 5.2 Clear Space to XWalk (in) N/A N/A N/A N/A Any Obstructions? Storm Grate/Utility Hazard? N/A **Obstruction Type** Storm Grate/Utility Type N/A N/A Yes Surface Condition? (G/P) Good N/A Curb Slope (%) 1.0