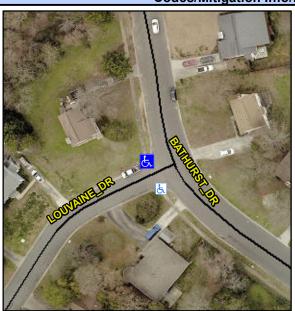

## Access Compliance Report Public Rights-of-Way (Curb Ramps)

Intersection ID: 18266Main Street:BATHURST\_DRCross Street:LOUVAINE\_DRLocation:WADA ID: 3D4B5C2F06C5Ramp Type:BlendTrans1Initial Pass/Fail:FailOverall Compliance:NoSeverity Score:10