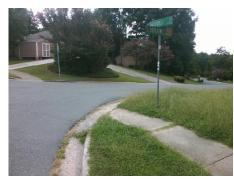

## Access Compliance Report Public Rights-of-Way (Curb Ramps)

Intersection ID: 18266Main Street:BATHURST\_DRCross Street:LOUVAINE\_DRLocation:WADA ID: 3D4B5C2F06C5Ramp Type:BlendTrans1Initial Pass/Fail:FailOverall Compliance:NoSeverity Score:10