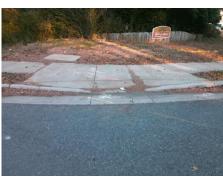

Possible Solutions:

Remove & Replace Entire Ramp.

Surveyor Notes:

N/A

PROW/ADA:

Not Found, R304.5.1, R304.5.3

| I           |  |               |
|-------------|--|---------------|
| Total Cost: |  | \$<br>1850.00 |

|      | Field Measurements/Component Compliance |      |      |                             |      |  |  |  |  |
|------|-----------------------------------------|------|------|-----------------------------|------|--|--|--|--|
| Comp | liance Description                      | Data | Comp | liance Description          | Data |  |  |  |  |
| N/A  | Ramp Length (in)                        | 85.0 | Yes  | Ramp Slope (%)              | 6.3  |  |  |  |  |
| No   | Ramp Width (in)                         | 39.0 | No   | Ramp XSlope (%)             | 2.5  |  |  |  |  |
| N/A  | Flare Type LT                           | N/A  | N/A  | Flare Type RT               | N/A  |  |  |  |  |
| N/A  | Flare Slope LT (%)                      | N/A  | N/A  | Flare Slope RT (%)          | N/A  |  |  |  |  |
| N/A  | Flare Traversable LT?                   | N/A  | N/A  | Flare Traversable RT?       | N/A  |  |  |  |  |
| N/A  | Landing Length (in)                     | N/A  | N/A  | DWS Provided?               | N/A  |  |  |  |  |
| N/A  | Landing Width (in)                      | N/A  | N/A  | DWS Contrast?               | N/A  |  |  |  |  |
| N/A  | Landing Slope (%)                       | N/A  | N/A  | DWS Length (in)             | N/A  |  |  |  |  |
| N/A  | Landing X Slope (%)                     | N/A  | N/A  | DWS Full Width?             | N/A  |  |  |  |  |
| N/A  | Landing Curb? (Y/N)                     | N/A  | N/A  | DWS Offset (in)             | N/A  |  |  |  |  |
| N/A  | Shared Landing?                         | N/A  |      |                             |      |  |  |  |  |
| N/A  | Gutter Ponding?                         | N/A  | N/A  | Gutter Slope (%)            | N/A  |  |  |  |  |
| N/A  | Gutter Lip Ht (in)                      | N/A  | N/A  | Gutter X Slope (%)          | N/A  |  |  |  |  |
| N/A  | Painted X Walk1?                        | No   | N/A  | Painted X Walk2?            | N/A  |  |  |  |  |
|      | X Walk 1 Direction                      | To S |      | X Walk 2 Direction          | N/A  |  |  |  |  |
| N/A  | X Walk 1 Width (in)                     | N/A  | N/A  | X Walk 2 Width (in)         | N/A  |  |  |  |  |
|      | X Walk 1 Slope (%)                      | 9.0  |      | X Walk 2 Slope (%)          | N/A  |  |  |  |  |
|      | X Walk 1 X Slope (%)                    | 1.3  |      | X Walk 2 X Slope (%)        | N/A  |  |  |  |  |
| N/A  | Ramp inside XWalk1?                     | N/A  | N/A  | Ramp inside XWalk2?         | N/A  |  |  |  |  |
|      | Road Slope (%)                          | N/A  | N/A  | Clear Space?                | N/A  |  |  |  |  |
|      | Road X Slope (%)                        | N/A  | N/A  | Clear Space to XWalk (in)   | N/A  |  |  |  |  |
| N/A  | Any Obstructions?                       | N/A  | N/A  | Storm Grate/Utility Hazard? | N/A  |  |  |  |  |
|      | Obstruction Type                        |      |      | Storm Grate/Utility Type    |      |  |  |  |  |
|      |                                         | N/A  |      |                             | N/A  |  |  |  |  |
|      |                                         |      | Yes  | Surface Condition? (G/P)    | Good |  |  |  |  |
|      |                                         |      |      |                             |      |  |  |  |  |