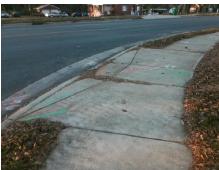

Possible Solutions:

Remove & Replace Entire Ramp.

Surveyor Notes:

N/A

PROW/ADA:

Not Found, R304.5.1, R304.5.3

| I           |  |               |
|-------------|--|---------------|
| Total Cost: |  | \$<br>1850.00 |

|      | Field Measurements/Component Compliance |      |      |                             |      |  |  |  |  |
|------|-----------------------------------------|------|------|-----------------------------|------|--|--|--|--|
| Comp | liance Description                      | Data | Comp | liance Description          | Data |  |  |  |  |
| N/A  | Ramp Length (in)                        | 85.0 | Yes  | Ramp Slope (%)              | 6.3  |  |  |  |  |
| No   | Ramp Width (in)                         | 39.0 | No   | Ramp XSlope (%)             | 2.5  |  |  |  |  |
| N/A  | Flare Type LT                           | N/A  | N/A  | Flare Type RT               | N/A  |  |  |  |  |
| N/A  | Flare Slope LT (%)                      | N/A  | N/A  | Flare Slope RT (%)          | N/A  |  |  |  |  |
| N/A  | Flare Traversable LT?                   | N/A  | N/A  | Flare Traversable RT?       | N/A  |  |  |  |  |
| N/A  | Landing Length (in)                     | N/A  | N/A  | DWS Provided?               | N/A  |  |  |  |  |
| N/A  | Landing Width (in)                      | N/A  | N/A  | DWS Contrast?               | N/A  |  |  |  |  |
| N/A  | Landing Slope (%)                       | N/A  | N/A  | DWS Length (in)             | N/A  |  |  |  |  |
| N/A  | Landing X Slope (%)                     | N/A  | N/A  | DWS Full Width?             | N/A  |  |  |  |  |
| N/A  | Landing Curb? (Y/N)                     | N/A  | N/A  | DWS Offset (in)             | N/A  |  |  |  |  |
| N/A  | Shared Landing?                         | N/A  |      |                             |      |  |  |  |  |
| N/A  | Gutter Ponding?                         | N/A  | N/A  | Gutter Slope (%)            | N/A  |  |  |  |  |
| N/A  | Gutter Lip Ht (in)                      | N/A  | N/A  | Gutter X Slope (%)          | N/A  |  |  |  |  |
| N/A  | Painted X Walk1?                        | No   | N/A  | Painted X Walk2?            | N/A  |  |  |  |  |
|      | X Walk 1 Direction                      | To S |      | X Walk 2 Direction          | N/A  |  |  |  |  |
| N/A  | X Walk 1 Width (in)                     | N/A  | N/A  | X Walk 2 Width (in)         | N/A  |  |  |  |  |
|      | X Walk 1 Slope (%)                      | 9.0  |      | X Walk 2 Slope (%)          | N/A  |  |  |  |  |
|      | X Walk 1 X Slope (%)                    | 1.3  |      | X Walk 2 X Slope (%)        | N/A  |  |  |  |  |
| N/A  | Ramp inside XWalk1?                     | N/A  | N/A  | Ramp inside XWalk2?         | N/A  |  |  |  |  |
|      | Road Slope (%)                          | N/A  | N/A  | Clear Space?                | N/A  |  |  |  |  |
|      | Road X Slope (%)                        | N/A  | N/A  | Clear Space to XWalk (in)   | N/A  |  |  |  |  |
| N/A  | Any Obstructions?                       | N/A  | N/A  | Storm Grate/Utility Hazard? | N/A  |  |  |  |  |
|      | Obstruction Type                        |      |      | Storm Grate/Utility Type    |      |  |  |  |  |
|      |                                         | N/A  |      |                             | N/A  |  |  |  |  |
|      |                                         |      | Yes  | Surface Condition? (G/P)    | Good |  |  |  |  |
|      |                                         |      |      |                             |      |  |  |  |  |