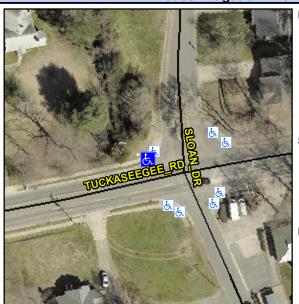

## Access Compliance Report Public Rights-of-Way (Curb Ramps)

Intersection ID: 10154Main Street:SLOAN\_DRCross Street:TUCKASEEGEE\_RDLocation:NADA ID: 3D501BC0DA88Ramp Type:PerpInitial Pass/Fail:FailOverall Compliance:NoSeverity Score:10

**Codes/Mitigation Info/Possible Solution** 

Field Measurements/Component Compliance

| Street 1 Name           | TUCKASEEGEE RD |
|-------------------------|----------------|
| Stop Condition-Street 2 | None           |
| Street 2 Name           | N/A            |
| Stop Condition-Street 1 | N/A            |