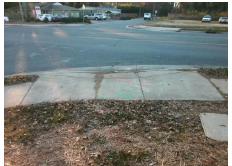

Possible Solutions:

Remove & Replace Entire Ramp.

Surveyor Notes:

N/A

PROW/ADA:

Not Found, R304.5.1, R304.5.3

| I           |  |               |
|-------------|--|---------------|
| Total Cost: |  | \$<br>1850.00 |

|      | Field Measurements/Component Compliance |      |      |                             |      |  |  |  |  |
|------|-----------------------------------------|------|------|-----------------------------|------|--|--|--|--|
| Comp | liance Description                      | Data | Comp | liance Description          | Data |  |  |  |  |
| N/A  | Ramp Length (in)                        | 85.0 | Yes  | Ramp Slope (%)              | 6.3  |  |  |  |  |
| No   | Ramp Width (in)                         | 39.0 | No   | Ramp XSlope (%)             | 2.5  |  |  |  |  |
| N/A  | Flare Type LT                           | N/A  | N/A  | Flare Type RT               | N/A  |  |  |  |  |
| N/A  | Flare Slope LT (%)                      | N/A  | N/A  | Flare Slope RT (%)          | N/A  |  |  |  |  |
| N/A  | Flare Traversable LT?                   | N/A  | N/A  | Flare Traversable RT?       | N/A  |  |  |  |  |
| N/A  | Landing Length (in)                     | N/A  | N/A  | DWS Provided?               | N/A  |  |  |  |  |
| N/A  | Landing Width (in)                      | N/A  | N/A  | DWS Contrast?               | N/A  |  |  |  |  |
| N/A  | Landing Slope (%)                       | N/A  | N/A  | DWS Length (in)             | N/A  |  |  |  |  |
| N/A  | Landing X Slope (%)                     | N/A  | N/A  | DWS Full Width?             | N/A  |  |  |  |  |
| N/A  | Landing Curb? (Y/N)                     | N/A  | N/A  | DWS Offset (in)             | N/A  |  |  |  |  |
| N/A  | Shared Landing?                         | N/A  |      |                             |      |  |  |  |  |
| N/A  | Gutter Ponding?                         | N/A  | N/A  | Gutter Slope (%)            | N/A  |  |  |  |  |
| N/A  | Gutter Lip Ht (in)                      | N/A  | N/A  | Gutter X Slope (%)          | N/A  |  |  |  |  |
| N/A  | Painted X Walk1?                        | No   | N/A  | Painted X Walk2?            | N/A  |  |  |  |  |
|      | X Walk 1 Direction                      | To S |      | X Walk 2 Direction          | N/A  |  |  |  |  |
| N/A  | X Walk 1 Width (in)                     | N/A  | N/A  | X Walk 2 Width (in)         | N/A  |  |  |  |  |
|      | X Walk 1 Slope (%)                      | 9.0  |      | X Walk 2 Slope (%)          | N/A  |  |  |  |  |
|      | X Walk 1 X Slope (%)                    | 1.3  |      | X Walk 2 X Slope (%)        | N/A  |  |  |  |  |
| N/A  | Ramp inside XWalk1?                     | N/A  | N/A  | Ramp inside XWalk2?         | N/A  |  |  |  |  |
|      | Road Slope (%)                          | N/A  | N/A  | Clear Space?                | N/A  |  |  |  |  |
|      | Road X Slope (%)                        | N/A  | N/A  | Clear Space to XWalk (in)   | N/A  |  |  |  |  |
| N/A  | Any Obstructions?                       | N/A  | N/A  | Storm Grate/Utility Hazard? | N/A  |  |  |  |  |
|      | Obstruction Type                        |      |      | Storm Grate/Utility Type    |      |  |  |  |  |
|      |                                         | N/A  |      |                             | N/A  |  |  |  |  |
|      |                                         |      | Yes  | Surface Condition? (G/P)    | Good |  |  |  |  |
|      |                                         |      |      |                             |      |  |  |  |  |