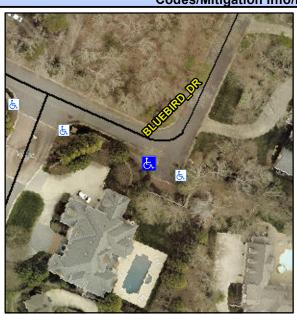

## Access Compliance Report Public Rights-of-Way (Curb Ramps)

Intersection ID: 10021397 Main Street: BLUEBIRD\_DR Cross Street: N/A Location: SW

ADA ID: 3D515774F1FC Ramp Type: PerpDiag Initial Pass/Fail: Fail Overall Compliance: No Severity Score: 12.5

## Field Measurements/Component Compliance

Street 1 Name
Stop Condition-Street 2
Street 2 Name
Stop Condition-Street 1

BLUEBIRD DR None DOVEWOOD DR StopSign Possible Solutions:

Remove & Replace Curb Ramp With Two New Directional Ramps or Equivalent.