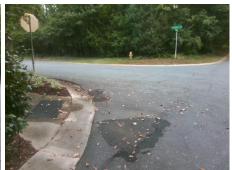

## Access Compliance Report Public Rights-of-Way (Curb Ramps)

Intersection ID: 10021397 Main Street: BLUEBIRD\_DR Cross Street: N/A Location: SW

ADA ID: 3D515774F1FC Ramp Type: PerpDiag Initial Pass/Fail: Fail Overall Compliance: No Severity Score: 12.5

## Field Measurements/Component Compliance

Street 1 Name
Stop Condition-Street 2
Street 2 Name
Stop Condition-Street 1

BLUEBIRD DR None DOVEWOOD DR StopSign Possible Solutions:

Remove & Replace Curb Ramp With Two New Directional Ramps or Equivalent.

Surveyor Notes:

N/A

PROW/ADA:

R304.2.2

Total Cost: \$ 3200.00

| Field Measurements/Component Compilance |                       |       |                        |                             |       |
|-----------------------------------------|-----------------------|-------|------------------------|-----------------------------|-------|
| Compliance Description                  |                       | Data  | Compliance Description |                             | Data  |
| N/A                                     | Ramp Length (in)      | 53.0  | No                     | Ramp Slope (%)              | 8.7   |
| Yes                                     | Ramp Width (in)       | 48.0  | Yes                    | Ramp XSlope (%)             | 0.6   |
| N/A                                     | Flare Type LT         | N/A   | N/A                    | Flare Type RT               | N/A   |
| N/A                                     | Flare Slope LT (%)    | N/A   | N/A                    | Flare Slope RT (%)          | N/A   |
| N/A                                     | Flare Traversable LT? | N/A   | N/A                    | Flare Traversable RT?       | N/A   |
| N/A                                     | Landing Length (in)   | N/A   | N/A                    | DWS Provided?               | N/A   |
| N/A                                     | Landing Width (in)    | N/A   | N/A                    | DWS Contrast?               | N/A   |
| N/A                                     | Landing Slope (%)     | N/A   | N/A                    | DWS Length (in)             | N/A   |
| N/A                                     | Landing X Slope (%)   | N/A   | N/A                    | DWS Full Width?             | N/A   |
| N/A                                     | Landing Curb? (Y/N)   | N/A   | N/A                    | DWS Offset (in)             | N/A   |
| N/A                                     | Shared Landing?       | N/A   |                        |                             |       |
| N/A                                     | Gutter Ponding?       | N/A   | N/A                    | Gutter Slope (%)            | N/A   |
| N/A                                     | Gutter Lip Ht (in)    | N/A   | N/A                    | Gutter X Slope (%)          | N/A   |
| N/A                                     | Painted X Walk1?      | No    | N/A                    | Painted X Walk2?            | No    |
|                                         | X Walk 1 Direction    | To SE |                        | X Walk 2 Direction          | To NE |
| N/A                                     | X Walk 1 Width (in)   | N/A   | N/A                    | X Walk 2 Width (in)         | N/A   |
|                                         | X Walk 1 Slope (%)    | 3.8   |                        | X Walk 2 Slope (%)          | 1.7   |
|                                         | X Walk 1 X Slope (%)  | 0.7   |                        | X Walk 2 X Slope (%)        | 1.6   |
| N/A                                     | Ramp inside XWalk1?   | N/A   | N/A                    | Ramp inside XWalk2?         | N/A   |
|                                         | Road Slope (%)        | 0.5   | N/A                    | Clear Space?                | N/A   |
|                                         | Road X Slope (%)      | 0.2   | N/A                    | Clear Space to XWalk (in)   | N/A   |
| N/A                                     | Any Obstructions?     | N/A   | N/A                    | Storm Grate/Utility Hazard? | N/A   |
|                                         | Obstruction Type      |       |                        | Storm Grate/Utility Type    |       |
|                                         |                       | N/A   |                        |                             | N/A   |
|                                         |                       |       | Yes                    | Surface Condition? (G/P)    | Good  |