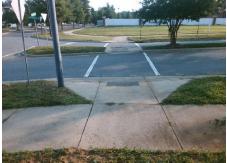

## Field Measurements/Component Compliance

Street 1 Name MINTWORTH AV
Stop Condition-Street 2 YieldSign
Street 2 Name N/A
Stop Condition-Street 1 N/A

Possible Solutions:

Remove & Replace Entire Ramp.

Surveyor Notes:

N/A

PROW/ADA:

R304.2.2

Total Cost: \$ 1850.00

| Comp | oliance Description   | Data  | Comp | liance Description          | Data |
|------|-----------------------|-------|------|-----------------------------|------|
| N/A  | Ramp Length (in)      | 96.0  | No   | Ramp Slope (%)              | 9.3  |
| Yes  | Ramp Width (in)       | 69.0  | Yes  | Ramp XSlope (%)             | 1.6  |
| N/A  | Flare Type LT         | N/A   | N/A  | Flare Type RT               | N/A  |
| N/A  | Flare Slope LT (%)    | N/A   | N/A  | Flare Slope RT (%)          | N/A  |
| N/A  | Flare Traversable LT? | N/A   | N/A  | Flare Traversable RT?       | N/A  |
| N/A  | Landing Length (in)   | N/A   | N/A  | DWS Provided?               | N/A  |
| N/A  | Landing Width (in)    | N/A   | N/A  | DWS Contrast?               | N/A  |
| N/A  | Landing Slope (%)     | N/A   | N/A  | DWS Length (in)             | N/A  |
| N/A  | Landing X Slope (%)   | N/A   | N/A  | DWS Full Width?             | N/A  |
| N/A  | Landing Curb? (Y/N)   | N/A   | N/A  | DWS Offset (in)             | N/A  |
| N/A  | Shared Landing?       | N/A   |      |                             |      |
| N/A  | Gutter Ponding?       | N/A   | N/A  | Gutter Slope (%)            | N/A  |
| N/A  | Gutter Lip Ht (in)    | N/A   | N/A  | Gutter X Slope (%)          | N/A  |
| N/A  | Painted X Walk1?      | Yes   | N/A  | Painted X Walk2?            | N/A  |
|      | X Walk 1 Direction    | To NE |      | X Walk 2 Direction          | N/A  |
| N/A  | X Walk 1 Width (in)   | 119.0 | N/A  | X Walk 2 Width (in)         | N/A  |
|      | X Walk 1 Slope (%)    | 4.1   |      | X Walk 2 Slope (%)          | N/A  |
|      | X Walk 1 X Slope (%)  | 0.8   |      | X Walk 2 X Slope (%)        | N/A  |
| N/A  | Ramp inside XWalk1?   | Yes   | N/A  | Ramp inside XWalk2?         | N/A  |
|      | Road Slope (%)        | N/A   | N/A  | Clear Space?                | N/A  |
|      | Road X Slope (%)      | N/A   | N/A  | Clear Space to XWalk (in)   | N/A  |
| N/A  | Any Obstructions?     | N/A   | N/A  | Storm Grate/Utility Hazard? | N/A  |
|      | Obstruction Type      |       | l    | Storm Grate/Utility Type    |      |
|      |                       | N/A   |      |                             | N/A  |
|      |                       |       | Yes  | Surface Condition? (G/P)    | Good |
|      |                       |       |      |                             |      |