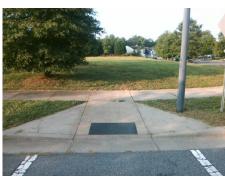

## Field Measurements/Component Compliance

Street 1 Name MINTWORTH AV
Stop Condition-Street 2 YieldSign
Street 2 Name N/A
Stop Condition-Street 1 N/A

Possible Solutions:

Remove & Replace Entire Ramp.

Surveyor Notes:

N/A

PROW/ADA:

R304.2.2

Total Cost: \$ 1850.00

| Comp | oliance Description   | Data  | Comp | liance Description          | Data |
|------|-----------------------|-------|------|-----------------------------|------|
| N/A  | Ramp Length (in)      | 96.0  | No   | Ramp Slope (%)              | 9.3  |
| Yes  | Ramp Width (in)       | 69.0  | Yes  | Ramp XSlope (%)             | 1.6  |
| N/A  | Flare Type LT         | N/A   | N/A  | Flare Type RT               | N/A  |
| N/A  | Flare Slope LT (%)    | N/A   | N/A  | Flare Slope RT (%)          | N/A  |
| N/A  | Flare Traversable LT? | N/A   | N/A  | Flare Traversable RT?       | N/A  |
| N/A  | Landing Length (in)   | N/A   | N/A  | DWS Provided?               | N/A  |
| N/A  | Landing Width (in)    | N/A   | N/A  | DWS Contrast?               | N/A  |
| N/A  | Landing Slope (%)     | N/A   | N/A  | DWS Length (in)             | N/A  |
| N/A  | Landing X Slope (%)   | N/A   | N/A  | DWS Full Width?             | N/A  |
| N/A  | Landing Curb? (Y/N)   | N/A   | N/A  | DWS Offset (in)             | N/A  |
| N/A  | Shared Landing?       | N/A   |      |                             |      |
| N/A  | Gutter Ponding?       | N/A   | N/A  | Gutter Slope (%)            | N/A  |
| N/A  | Gutter Lip Ht (in)    | N/A   | N/A  | Gutter X Slope (%)          | N/A  |
| N/A  | Painted X Walk1?      | Yes   | N/A  | Painted X Walk2?            | N/A  |
|      | X Walk 1 Direction    | To NE |      | X Walk 2 Direction          | N/A  |
| N/A  | X Walk 1 Width (in)   | 119.0 | N/A  | X Walk 2 Width (in)         | N/A  |
|      | X Walk 1 Slope (%)    | 4.1   |      | X Walk 2 Slope (%)          | N/A  |
|      | X Walk 1 X Slope (%)  | 0.8   |      | X Walk 2 X Slope (%)        | N/A  |
| N/A  | Ramp inside XWalk1?   | Yes   | N/A  | Ramp inside XWalk2?         | N/A  |
|      | Road Slope (%)        | N/A   | N/A  | Clear Space?                | N/A  |
|      | Road X Slope (%)      | N/A   | N/A  | Clear Space to XWalk (in)   | N/A  |
| N/A  | Any Obstructions?     | N/A   | N/A  | Storm Grate/Utility Hazard? | N/A  |
|      | Obstruction Type      |       | l    | Storm Grate/Utility Type    |      |
|      |                       | N/A   |      |                             | N/A  |
|      |                       |       | Yes  | Surface Condition? (G/P)    | Good |
|      |                       |       |      |                             |      |