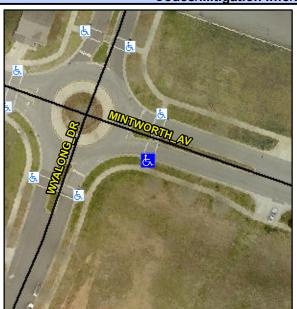

## Access Compliance Report Public Rights-of-Way (Curb Ramps)

Intersection ID: 47611 Main Street: WYALONG\_DR Cross Street: MINTWORTH\_AV Location: SE

ADA ID: 3D534E6C38FC Ramp Type: Perp Initial Pass/Fail: Fail Overall Compliance: No Severity Score: 12.5

## Field Measurements/Component Compliance

Street 1 Name MINTWORTH AV
Stop Condition-Street 2 YieldSign
Street 2 Name N/A
Stop Condition-Street 1 N/A

Possible Solutions:

Remove & Replace Entire Ramp.

Surveyor Notes:

N/A

PROW/ADA:

R304.2.2

Total Cost: \$ 1850.00

| Comp | oliance Description   | Data  | Comp | liance Description          | Data |
|------|-----------------------|-------|------|-----------------------------|------|
| N/A  | Ramp Length (in)      | 96.0  | No   | Ramp Slope (%)              | 9.3  |
| Yes  | Ramp Width (in)       | 69.0  | Yes  | Ramp XSlope (%)             | 1.6  |
| N/A  | Flare Type LT         | N/A   | N/A  | Flare Type RT               | N/A  |
| N/A  | Flare Slope LT (%)    | N/A   | N/A  | Flare Slope RT (%)          | N/A  |
| N/A  | Flare Traversable LT? | N/A   | N/A  | Flare Traversable RT?       | N/A  |
| N/A  | Landing Length (in)   | N/A   | N/A  | DWS Provided?               | N/A  |
| N/A  | Landing Width (in)    | N/A   | N/A  | DWS Contrast?               | N/A  |
| N/A  | Landing Slope (%)     | N/A   | N/A  | DWS Length (in)             | N/A  |
| N/A  | Landing X Slope (%)   | N/A   | N/A  | DWS Full Width?             | N/A  |
| N/A  | Landing Curb? (Y/N)   | N/A   | N/A  | DWS Offset (in)             | N/A  |
| N/A  | Shared Landing?       | N/A   |      |                             |      |
| N/A  | Gutter Ponding?       | N/A   | N/A  | Gutter Slope (%)            | N/A  |
| N/A  | Gutter Lip Ht (in)    | N/A   | N/A  | Gutter X Slope (%)          | N/A  |
| N/A  | Painted X Walk1?      | Yes   | N/A  | Painted X Walk2?            | N/A  |
|      | X Walk 1 Direction    | To NE |      | X Walk 2 Direction          | N/A  |
| N/A  | X Walk 1 Width (in)   | 119.0 | N/A  | X Walk 2 Width (in)         | N/A  |
|      | X Walk 1 Slope (%)    | 4.1   |      | X Walk 2 Slope (%)          | N/A  |
|      | X Walk 1 X Slope (%)  | 0.8   |      | X Walk 2 X Slope (%)        | N/A  |
| N/A  | Ramp inside XWalk1?   | Yes   | N/A  | Ramp inside XWalk2?         | N/A  |
|      | Road Slope (%)        | N/A   | N/A  | Clear Space?                | N/A  |
|      | Road X Slope (%)      | N/A   | N/A  | Clear Space to XWalk (in)   | N/A  |
| N/A  | Any Obstructions?     | N/A   | N/A  | Storm Grate/Utility Hazard? | N/A  |
|      | Obstruction Type      |       | l    | Storm Grate/Utility Type    |      |
|      |                       | N/A   |      |                             | N/A  |
|      |                       |       | Yes  | Surface Condition? (G/P)    | Good |
|      |                       |       |      |                             |      |