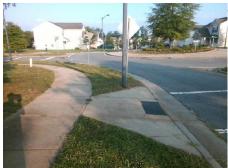

## Field Measurements/Component Compliance

Street 1 Name MINTWORTH AV
Stop Condition-Street 2 YieldSign
Street 2 Name N/A
Stop Condition-Street 1 N/A

Possible Solutions:

Remove & Replace Entire Ramp.

Surveyor Notes:

N/A

PROW/ADA:

R304.2.2

Total Cost: \$ 1850.00

| Comp | oliance Description   | Data  | Comp | liance Description          | Data |
|------|-----------------------|-------|------|-----------------------------|------|
| N/A  | Ramp Length (in)      | 96.0  | No   | Ramp Slope (%)              | 9.3  |
| Yes  | Ramp Width (in)       | 69.0  | Yes  | Ramp XSlope (%)             | 1.6  |
| N/A  | Flare Type LT         | N/A   | N/A  | Flare Type RT               | N/A  |
| N/A  | Flare Slope LT (%)    | N/A   | N/A  | Flare Slope RT (%)          | N/A  |
| N/A  | Flare Traversable LT? | N/A   | N/A  | Flare Traversable RT?       | N/A  |
| N/A  | Landing Length (in)   | N/A   | N/A  | DWS Provided?               | N/A  |
| N/A  | Landing Width (in)    | N/A   | N/A  | DWS Contrast?               | N/A  |
| N/A  | Landing Slope (%)     | N/A   | N/A  | DWS Length (in)             | N/A  |
| N/A  | Landing X Slope (%)   | N/A   | N/A  | DWS Full Width?             | N/A  |
| N/A  | Landing Curb? (Y/N)   | N/A   | N/A  | DWS Offset (in)             | N/A  |
| N/A  | Shared Landing?       | N/A   |      |                             |      |
| N/A  | Gutter Ponding?       | N/A   | N/A  | Gutter Slope (%)            | N/A  |
| N/A  | Gutter Lip Ht (in)    | N/A   | N/A  | Gutter X Slope (%)          | N/A  |
| N/A  | Painted X Walk1?      | Yes   | N/A  | Painted X Walk2?            | N/A  |
|      | X Walk 1 Direction    | To NE |      | X Walk 2 Direction          | N/A  |
| N/A  | X Walk 1 Width (in)   | 119.0 | N/A  | X Walk 2 Width (in)         | N/A  |
|      | X Walk 1 Slope (%)    | 4.1   |      | X Walk 2 Slope (%)          | N/A  |
|      | X Walk 1 X Slope (%)  | 0.8   |      | X Walk 2 X Slope (%)        | N/A  |
| N/A  | Ramp inside XWalk1?   | Yes   | N/A  | Ramp inside XWalk2?         | N/A  |
|      | Road Slope (%)        | N/A   | N/A  | Clear Space?                | N/A  |
|      | Road X Slope (%)      | N/A   | N/A  | Clear Space to XWalk (in)   | N/A  |
| N/A  | Any Obstructions?     | N/A   | N/A  | Storm Grate/Utility Hazard? | N/A  |
|      | Obstruction Type      |       | l    | Storm Grate/Utility Type    |      |
|      |                       | N/A   |      |                             | N/A  |
|      |                       |       | Yes  | Surface Condition? (G/P)    | Good |
|      |                       |       |      |                             |      |