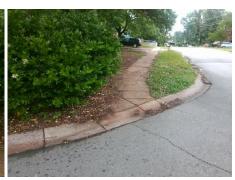

Surveyor Notes:

N/A

PROW/ADA:

Not Found, R304.5.3

Total Cost: \$ 3200.00

| Compliance Description |                       | Data | Compliance Description |                             | Data |
|------------------------|-----------------------|------|------------------------|-----------------------------|------|
| N/A                    | Ramp Length (in)      | 48.0 | Yes                    | Ramp Slope (%)              | 7.5  |
| Yes                    | Ramp Width (in)       | 48.0 | No                     | Ramp XSlope (%)             | 9.6  |
| N/A                    | Flare Type LT         | N/A  | N/A                    | Flare Type RT               | N/A  |
| N/A                    | Flare Slope LT (%)    | N/A  | N/A                    | Flare Slope RT (%)          | N/A  |
| N/A                    | Flare Traversable LT? | N/A  | N/A                    | Flare Traversable RT?       | N/A  |
| N/A                    | Landing Length (in)   | N/A  | N/A                    | DWS Provided?               | N/A  |
| N/A                    | Landing Width (in)    | N/A  | N/A                    | DWS Contrast?               | N/A  |
| N/A                    | Landing Slope (%)     | N/A  | N/A                    | DWS Length (in)             | N/A  |
| N/A                    | Landing X Slope (%)   | N/A  | N/A                    | DWS Full Width?             | N/A  |
| N/A                    | Landing Curb? (Y/N)   | N/A  | N/A                    | DWS Offset (in)             | N/A  |
| N/A                    | Shared Landing?       | N/A  |                        |                             |      |
| N/A                    | Gutter Ponding?       | N/A  | N/A                    | Gutter Slope (%)            | N/A  |
| N/A                    | Gutter Lip Ht (in)    | N/A  | N/A                    | Gutter X Slope (%)          | N/A  |
| N/A                    | Painted X Walk1?      | No   | N/A                    | Painted X Walk2?            | No   |
|                        | X Walk 1 Direction    | To W |                        | X Walk 2 Direction          | To S |
| N/A                    | X Walk 1 Width (in)   | N/A  | N/A                    | X Walk 2 Width (in)         | N/A  |
|                        | X Walk 1 Slope (%)    | 0.8  |                        | X Walk 2 Slope (%)          | 5.4  |
|                        | X Walk 1 X Slope (%)  | 5.5  |                        | X Walk 2 X Slope (%)        | 1.9  |
| N/A                    | Ramp inside XWalk1?   | N/A  | N/A                    | Ramp inside XWalk2?         | N/A  |
|                        | Road Slope (%)        | 2.6  | N/A                    | Clear Space?                | N/A  |
|                        | Road X Slope (%)      | 4.3  | N/A                    | Clear Space to XWalk (in)   | N/A  |
| N/A                    | Any Obstructions?     | N/A  | N/A                    | Storm Grate/Utility Hazard? | N/A  |
|                        | Obstruction Type      |      |                        | Storm Grate/Utility Type    |      |
|                        |                       | N/A  |                        |                             | N/A  |
|                        |                       |      | Yes                    | Surface Condition? (G/P)    | Good |