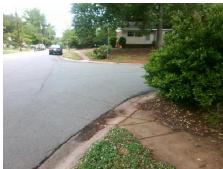

Surveyor Notes:

N/A

PROW/ADA:

Not Found, R304.5.3

Total Cost: \$ 3200.00

| Compliance Description |                       | Data | Compliance Description |                             | Data |
|------------------------|-----------------------|------|------------------------|-----------------------------|------|
| N/A                    | Ramp Length (in)      | 48.0 | Yes                    | Ramp Slope (%)              | 7.5  |
| Yes                    | Ramp Width (in)       | 48.0 | No                     | Ramp XSlope (%)             | 9.6  |
| N/A                    | Flare Type LT         | N/A  | N/A                    | Flare Type RT               | N/A  |
| N/A                    | Flare Slope LT (%)    | N/A  | N/A                    | Flare Slope RT (%)          | N/A  |
| N/A                    | Flare Traversable LT? | N/A  | N/A                    | Flare Traversable RT?       | N/A  |
| N/A                    | Landing Length (in)   | N/A  | N/A                    | DWS Provided?               | N/A  |
| N/A                    | Landing Width (in)    | N/A  | N/A                    | DWS Contrast?               | N/A  |
| N/A                    | Landing Slope (%)     | N/A  | N/A                    | DWS Length (in)             | N/A  |
| N/A                    | Landing X Slope (%)   | N/A  | N/A                    | DWS Full Width?             | N/A  |
| N/A                    | Landing Curb? (Y/N)   | N/A  | N/A                    | DWS Offset (in)             | N/A  |
| N/A                    | Shared Landing?       | N/A  |                        |                             |      |
| N/A                    | Gutter Ponding?       | N/A  | N/A                    | Gutter Slope (%)            | N/A  |
| N/A                    | Gutter Lip Ht (in)    | N/A  | N/A                    | Gutter X Slope (%)          | N/A  |
| N/A                    | Painted X Walk1?      | No   | N/A                    | Painted X Walk2?            | No   |
|                        | X Walk 1 Direction    | To W |                        | X Walk 2 Direction          | To S |
| N/A                    | X Walk 1 Width (in)   | N/A  | N/A                    | X Walk 2 Width (in)         | N/A  |
|                        | X Walk 1 Slope (%)    | 0.8  |                        | X Walk 2 Slope (%)          | 5.4  |
|                        | X Walk 1 X Slope (%)  | 5.5  |                        | X Walk 2 X Slope (%)        | 1.9  |
| N/A                    | Ramp inside XWalk1?   | N/A  | N/A                    | Ramp inside XWalk2?         | N/A  |
|                        | Road Slope (%)        | 2.6  | N/A                    | Clear Space?                | N/A  |
|                        | Road X Slope (%)      | 4.3  | N/A                    | Clear Space to XWalk (in)   | N/A  |
| N/A                    | Any Obstructions?     | N/A  | N/A                    | Storm Grate/Utility Hazard? | N/A  |
|                        | Obstruction Type      |      |                        | Storm Grate/Utility Type    |      |
|                        |                       | N/A  |                        |                             | N/A  |
|                        |                       |      | Yes                    | Surface Condition? (G/P)    | Good |