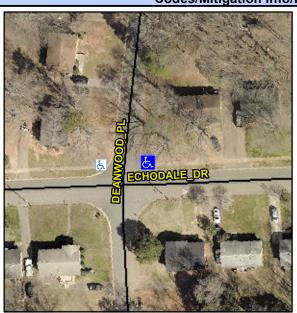

## Access Compliance Report Public Rights-of-Way (Curb Ramps)

Intersection ID: 19394 Main Street: DEANWOOD\_PL Cross Street: ECHODALE\_DR Location: NE

ADA ID: 3D6441D8F337 Ramp Type: PerpDiag Initial Pass/Fail: Fail Overall Compliance: No Severity Score: 25

## Field Measurements/Component Compliance

Street 1 Name
Stop Condition-Street 2
Street 2 Name
Stop Condition-Street 1

DEANWOOD PL StopSign ECHODALE DR None Possible Solution

Possible Solutions:

Remove & Replace Curb Ramp With
Two New Directional Ramps or
Equivalent.