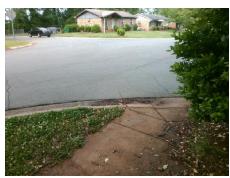

Surveyor Notes:

N/A

PROW/ADA:

Not Found, R304.5.3

Total Cost: \$ 3200.00

| Compliance Description |                       | Data | Compliance Description |                             | Data |
|------------------------|-----------------------|------|------------------------|-----------------------------|------|
| N/A                    | Ramp Length (in)      | 48.0 | Yes                    | Ramp Slope (%)              | 7.5  |
| Yes                    | Ramp Width (in)       | 48.0 | No                     | Ramp XSlope (%)             | 9.6  |
| N/A                    | Flare Type LT         | N/A  | N/A                    | Flare Type RT               | N/A  |
| N/A                    | Flare Slope LT (%)    | N/A  | N/A                    | Flare Slope RT (%)          | N/A  |
| N/A                    | Flare Traversable LT? | N/A  | N/A                    | Flare Traversable RT?       | N/A  |
| N/A                    | Landing Length (in)   | N/A  | N/A                    | DWS Provided?               | N/A  |
| N/A                    | Landing Width (in)    | N/A  | N/A                    | DWS Contrast?               | N/A  |
| N/A                    | Landing Slope (%)     | N/A  | N/A                    | DWS Length (in)             | N/A  |
| N/A                    | Landing X Slope (%)   | N/A  | N/A                    | DWS Full Width?             | N/A  |
| N/A                    | Landing Curb? (Y/N)   | N/A  | N/A                    | DWS Offset (in)             | N/A  |
| N/A                    | Shared Landing?       | N/A  |                        |                             |      |
| N/A                    | Gutter Ponding?       | N/A  | N/A                    | Gutter Slope (%)            | N/A  |
| N/A                    | Gutter Lip Ht (in)    | N/A  | N/A                    | Gutter X Slope (%)          | N/A  |
| N/A                    | Painted X Walk1?      | No   | N/A                    | Painted X Walk2?            | No   |
|                        | X Walk 1 Direction    | To W |                        | X Walk 2 Direction          | To S |
| N/A                    | X Walk 1 Width (in)   | N/A  | N/A                    | X Walk 2 Width (in)         | N/A  |
|                        | X Walk 1 Slope (%)    | 0.8  |                        | X Walk 2 Slope (%)          | 5.4  |
|                        | X Walk 1 X Slope (%)  | 5.5  |                        | X Walk 2 X Slope (%)        | 1.9  |
| N/A                    | Ramp inside XWalk1?   | N/A  | N/A                    | Ramp inside XWalk2?         | N/A  |
|                        | Road Slope (%)        | 2.6  | N/A                    | Clear Space?                | N/A  |
|                        | Road X Slope (%)      | 4.3  | N/A                    | Clear Space to XWalk (in)   | N/A  |
| N/A                    | Any Obstructions?     | N/A  | N/A                    | Storm Grate/Utility Hazard? | N/A  |
|                        | Obstruction Type      |      |                        | Storm Grate/Utility Type    |      |
|                        |                       | N/A  |                        |                             | N/A  |
|                        |                       |      | Yes                    | Surface Condition? (G/P)    | Good |