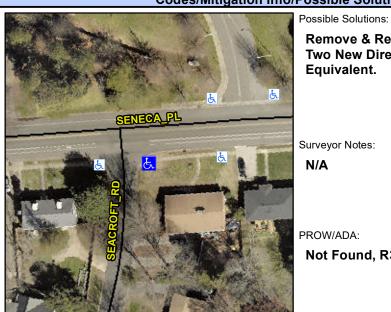

## **Access Compliance Report Public Rights-of-Way** (Curb Ramps)

Intersection ID: 18784 Main Street: SEACROFT RD **Cross Street: SENECA PL** Location: SE ADA ID: 3D6836CCB00E Ramp Type: PerpDiag Initial Pass/Fail: Fail **Overall Compliance: No Severity Score:** 12.5

**Codes/Mitigation Info/Possible Solution** 

**SENECA PL** 

None

StopSign

## Field Measurements/Component Compliance

Street 1 Name Stop Condition-Street 2 Street 2 Name **SEACROFT RD** Stop Condition-Street 1

Remove & Replace Curb Ramp Witl Two New Directional Ramps or Equivalent. Surveyor Notes: N/A PROW/ADA:

Not Found, R304.5.3

|    | <u>Complia</u> |  |  |  |
|----|----------------|--|--|--|
| th | N/A            |  |  |  |
|    | Yes            |  |  |  |
|    | N/A            |  |  |  |
|    |                |  |  |  |
|    | N/A            |  |  |  |
|    |                |  |  |  |
|    |                |  |  |  |
|    | N/A            |  |  |  |
|    |                |  |  |  |
|    |                |  |  |  |