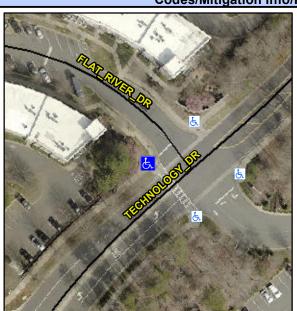

## Access Compliance Report Public Rights-of-Way (Curb Ramps)

Intersection ID: 47393 Main Street: FLAT\_RIVER\_DR Cross Street: TECHNOLOGY\_DR Location: W

ADA ID: 3D76633A5FF5 Ramp Type: PerpDiag Initial Pass/Fail: Fail Overall Compliance: No Severity Score: 10

## Field Measurements/Component Compliance

Street 1 Name
Stop Condition-Street 2
Street 2 Name
Stop Condition-Street 1

TECHNOLOGY DR None FLAT RIVER DR StopSign Possible Solutions:

Remove & Replace Curb Ramp With Two New Directional Ramps or Equivalent.