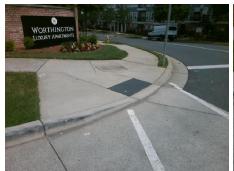

Surveyor Notes:

N/A

PROW/ADA:

Not Found, R304.5.1, R304.5.3

Total Cost: \$ 3200.00

Compliance Description Data Compliance Description Data Yes N/A Ramp Length (in) 53.5 Ramp Slope (%) 5.0 47.5 No No Ramp Width (in) Ramp XSlope (%) 5.0 N/A N/A Flare Type LT N/A Flare Type RT N/A N/A N/A N/A Flare Slope RT (%) N/A Flare Slope LT (%) N/A Flare Traversable LT? N/A N/A Flare Traversable RT? N/A N/A N/A N/A **DWS Provided?** N/A Landing Length (in) N/A Landing Width (in) N/A N/A **DWS Contrast?** N/A N/A N/A N/A Landing Slope (%) DWS Length (in) N/A N/A Landing X Slope (%) N/A N/A DWS Full Width? N/A N/A Landing Curb? (Y/N) N/A N/A DWS Offset (in) N/A N/A N/A Shared Landing? N/A **Gutter Ponding?** N/A N/A Gutter Slope (%) N/A N/A Gutter Lip Ht (in) N/A N/A Gutter X Slope (%) N/A N/A Painted X Walk1? Yes N/A Painted X Walk2? No X Walk 1 Direction To SE X Walk 2 Direction To NE N/A 56.5 N/A X Walk 1 Width (in) X Walk 2 Width (in) N/A X Walk 1 Slope (%) 8.6 X Walk 2 Slope (%) 0.8 X Walk 1 X Slope (%) 1.3 X Walk 2 X Slope (%) 9.9 N/A N/A Ramp inside XWalk2? Ramp inside XWalk1? Yes N/A Road Slope (%) 6.4 N/A Clear Space? N/A N/A Road X Slope (%) 5.5 Clear Space to XWalk (in) N/A N/A N/A N/A Any Obstructions? Storm Grate/Utility Hazard? N/A **Obstruction Type** Storm Grate/Utility Type N/A N/A Yes Surface Condition? (G/P) Good