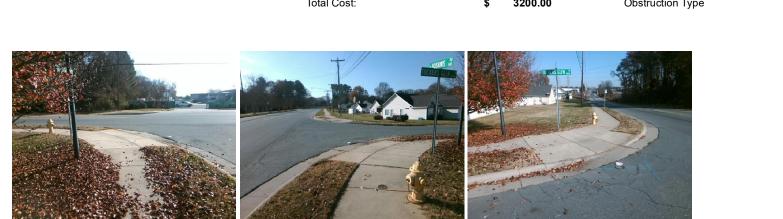

## Access Compliance Report Public Rights-of-Way (Curb Ramps)

| Intersection ID: 43988                  | Main Sti            | Main Street: N_HOSKINS_RD                   |         |                                                    | Cross Street: TUCKERS_GLEN_LN |       |        |                                | Ν     |
|-----------------------------------------|---------------------|---------------------------------------------|---------|----------------------------------------------------|-------------------------------|-------|--------|--------------------------------|-------|
| ADA ID: 3D7B901BA027                    | Ramp Type: PerpDiag |                                             |         | Initial Pass/Fail: Fail Overall Compliance         |                               |       | nce: N | Location:<br>o Severity Score: |       |
| Codes/Mitigation Info/Possible Solution |                     |                                             |         | Field Measurements/Component Compliance            |                               |       |        |                                |       |
|                                         |                     | Possible Solutions:                         |         | Compliance Description Data Compliance Description |                               |       |        |                                | Data  |
| R H A                                   | 6                   | Remove & Replace Curb Ram                   | n With  | N/A                                                | Ramp Length (in)              | 84.5  |        | Ramp Slope (%)                 | 8.6   |
|                                         |                     | Two New Directional Ramps or<br>Equivalent. | •       | No                                                 | Ramp Width (in)               | 36.5  | Yes    | Ramp XSlope (%)                | 1.2   |
|                                         |                     |                                             |         | N/A                                                | Flare Type LT                 | N/A   | N/A    | Flare Type RT                  | N/A   |
|                                         |                     |                                             |         | N/A                                                | Flare Slope LT (%)            | N/A   | N/A    | Flare Slope RT (%)             | N/A   |
|                                         |                     |                                             |         | N/A                                                | Flare Traversable LT?         | N/A   | N/A    | Flare Traversable RT?          | N/A   |
|                                         |                     |                                             |         | N/A                                                | Landing Length (in)           | N/A   | N/A    | DWS Provided?                  | N/A   |
| TUCKERS CUENLIN L                       |                     | Surveyor Notes:                             |         | N/A                                                | Landing Width (in)            | N/A   | N/A    | DWS Contrast?                  | N/A   |
|                                         |                     | N/A                                         |         | N/A                                                | Landing Slope (%)             | N/A   | N/A    | DWS Length (in)                | N/A   |
|                                         |                     |                                             |         | N/A                                                | Landing X Slope (%)           | N/A   | N/A    | DWS Full Width?                | N/A   |
|                                         |                     |                                             |         | N/A                                                | Landing Curb? (Y/N)           | N/A   | N/A    | DWS Offset (in)                | N/A   |
|                                         |                     |                                             |         | N/A                                                | Shared Landing?               | N/A   |        |                                |       |
|                                         |                     | PROW/ADA:                                   |         | N/A                                                | Gutter Ponding?               | N/A   | N/A    | Gutter Slope (%)               | N/A   |
|                                         | 1447                | R304.5.1, R304.2.2                          |         | N/A                                                | Gutter Lip Ht (in)            | N/A   | N/A    | Gutter X Slope (%)             | N/A   |
|                                         | 1 and -             |                                             |         | N/A                                                | Painted X Walk1?              | No    | N/A    | Painted X Walk2?               | No    |
| 1 A MARINE                              |                     |                                             |         |                                                    | X Walk 1 Direction            | To SW |        | X Walk 2 Direction             | To SE |
|                                         |                     |                                             |         | N/A                                                | X Walk 1 Width (in)           | N/A   | N/A    | X Walk 2 Width (in)            | N/A   |
| Street 1 Name                           | TUCKERS GLEN LN     | _                                           |         |                                                    | X Walk 1 Slope (%)            | 4.2   |        | X Walk 2 Slope (%)             | 0.2   |
| Stop Condition-Street 2                 | StopSign            |                                             |         |                                                    | X Walk 1 X Slope (%)          | 1.7   |        | X Walk 2 X Slope (%)           | 2.6   |
| Street 2 Name                           | N HOSKINS RD        |                                             |         | N/A                                                | Ramp inside XWalk1?           | N/A   | N/A    | Ramp inside XWalk2?            | N/A   |
| Stop Condition-Street 1                 | None                |                                             |         |                                                    | Road Slope (%)                | 2.3   | N/A    | Clear Space?                   | N/A   |
|                                         |                     |                                             |         |                                                    | Road X Slope (%)              | 4.1   | N/A    | Clear Space to XWalk (in)      | N/A   |
|                                         |                     |                                             |         | N/A                                                | Any Obstructions?             | N/A   | N/A    | Storm Grate/Utility Hazard?    | N/A   |
|                                         |                     | Total Cost: \$                              | 3200.00 |                                                    | Obstruction Type              |       |        | Storm Grate/Utility Type       |       |
|                                         |                     |                                             |         |                                                    | ••                            | N/A   |        | /                              | N/A   |
|                                         |                     |                                             |         |                                                    |                               |       | 1      |                                |       |