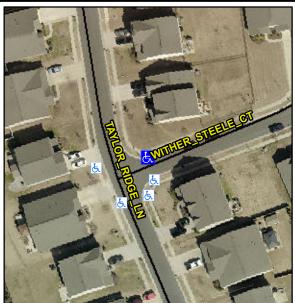

N/A

N/A

N/A

N/A

**Cross Street: WITHER STEELE CT** Intersection ID: 52783 Main Street: TAYLOR RIDGE LN Location: NE **Overall Compliance: No Severity Score:** 22.5 ADA ID: 3D7FD86CB6B2 Ramp Type: Perp Initial Pass/Fail: Fail