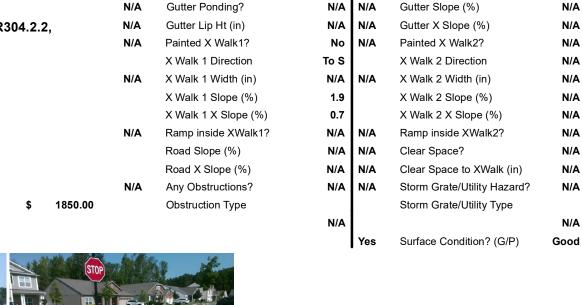

N/A

N/A

N/A

N/A

Compliance Description

Ramp Slope (%)

Flare Type RT

Ramp XSlope (%)

Flare Slope RT (%)

**DWS Provided?** 

**DWS Contrast?** 

DWS Length (in)

DWS Full Width?

DWS Offset (in)

Flare Traversable RT?

Data

48.0

47.0

N/A

N/A

N/A

N/A

N/A

N/A

N/A

N/A

N/A

Flare Traversable LT?

WITHER STEELE CT Street 1 Name Stop Condition-Street 2 StopSign N/A Street 2 Name Stop Condition-Street 1 N/A

| Ossible Solution               |       | i ieiu ivie          |
|--------------------------------|-------|----------------------|
| Possible Solutions:            | Compl | iance Description    |
| Remove & Replace Entire Ramp.  | N/A   | Ramp Length (in)     |
|                                | No    | Ramp Width (in)      |
|                                | N/A   | Flare Type LT        |
|                                | N/A   | Flare Slope LT (%)   |
|                                | N/A   | Flare Traversable LT |
|                                | N/A   | Landing Length (in)  |
| Surveyor Notes:                | N/A   | Landing Width (in)   |
| N/A                            | N/A   | Landing Slope (%)    |
|                                | N/A   | Landing X Slope (%   |
|                                | N/A   | Landing Curb? (Y/N   |
|                                | N/A   | Shared Landing?      |
| PROW/ADA:                      | N/A   | Gutter Ponding?      |
| Not Found, R304.5.1, R304.2.2, | N/A   | Gutter Lip Ht (in)   |
| R304.5.3                       | N/A   | Painted X Walk1?     |
|                                |       | X Walk 1 Direction   |
|                                | N/A   | X Walk 1 Width (in)  |
|                                |       | X Walk 1 Slope (%)   |
|                                |       | X Walk 1 X Slope (%  |
|                                | N/A   | Ramp inside XWalk    |
|                                |       | Road Slone (%)       |

Total Cost: