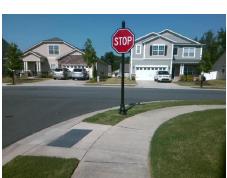

N/A

N/A

N/A

Flare Traversable LT?

WITHER STEELE CT Street 1 Name Stop Condition-Street 2 StopSign N/A Street 2 Name Stop Condition-Street 1 N/A

| Ossible Solution               |       | i ieiu ivie          |
|--------------------------------|-------|----------------------|
| Possible Solutions:            | Compl | iance Description    |
| Remove & Replace Entire Ramp.  | N/A   | Ramp Length (in)     |
|                                | No    | Ramp Width (in)      |
|                                | N/A   | Flare Type LT        |
|                                | N/A   | Flare Slope LT (%)   |
|                                | N/A   | Flare Traversable LT |
|                                | N/A   | Landing Length (in)  |
| Surveyor Notes:                | N/A   | Landing Width (in)   |
| N/A                            | N/A   | Landing Slope (%)    |
|                                | N/A   | Landing X Slope (%   |
|                                | N/A   | Landing Curb? (Y/N   |
|                                | N/A   | Shared Landing?      |
| PROW/ADA:                      | N/A   | Gutter Ponding?      |
| Not Found, R304.5.1, R304.2.2, | N/A   | Gutter Lip Ht (in)   |
| R304.5.3                       | N/A   | Painted X Walk1?     |
|                                |       | X Walk 1 Direction   |
|                                | N/A   | X Walk 1 Width (in)  |
|                                |       | X Walk 1 Slope (%)   |
|                                |       | X Walk 1 X Slope (%  |
|                                | N/A   | Ramp inside XWalk    |
|                                |       | Road Slone (%)       |