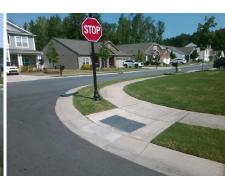

N/A

N/A

N/A

Flare Traversable LT?

WITHER STEELE CT Street 1 Name Stop Condition-Street 2 StopSign N/A Street 2 Name Stop Condition-Street 1 N/A

| Ossible Solution               |       | i ieiu ivie          |
|--------------------------------|-------|----------------------|
| Possible Solutions:            | Compl | iance Description    |
| Remove & Replace Entire Ramp.  | N/A   | Ramp Length (in)     |
|                                | No    | Ramp Width (in)      |
|                                | N/A   | Flare Type LT        |
|                                | N/A   | Flare Slope LT (%)   |
|                                | N/A   | Flare Traversable LT |
|                                | N/A   | Landing Length (in)  |
| Surveyor Notes:                | N/A   | Landing Width (in)   |
| N/A                            | N/A   | Landing Slope (%)    |
|                                | N/A   | Landing X Slope (%   |
|                                | N/A   | Landing Curb? (Y/N   |
|                                | N/A   | Shared Landing?      |
| PROW/ADA:                      | N/A   | Gutter Ponding?      |
| Not Found, R304.5.1, R304.2.2, | N/A   | Gutter Lip Ht (in)   |
| R304.5.3                       | N/A   | Painted X Walk1?     |
|                                |       | X Walk 1 Direction   |
|                                | N/A   | X Walk 1 Width (in)  |
|                                |       | X Walk 1 Slope (%)   |
|                                |       | X Walk 1 X Slope (%  |
|                                | N/A   | Ramp inside XWalk    |
|                                |       | Road Slone (%)       |