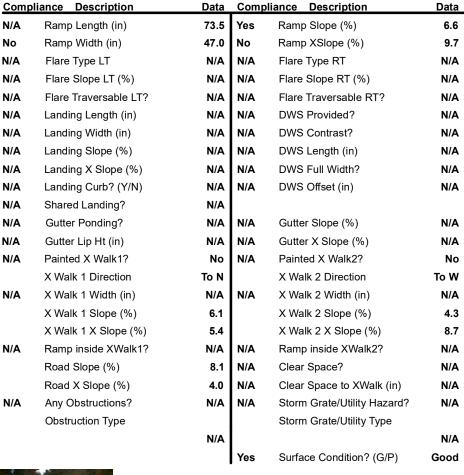

## Field Measurements/Component Compliance

LASALLE ST Street 1 Name Stop Condition-Street 2 Street 2 Name Stop Condition-Street 1 StopSign Remove & Replace Curb Ramp With Two New Directional Ramps or Equivalent.