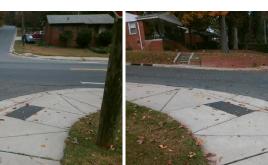

## Field Measurements/Component Compliance

LASALLE ST Street 1 Name Stop Condition-Street 2 Street 2 Name Stop Condition-Street 1 StopSign Remove & Replace Curb Ramp With Two New Directional Ramps or Equivalent.