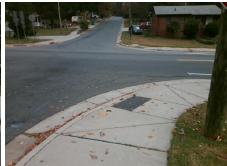

## **Access Compliance Report Public Rights-of-Way** (Curb Ramps)

Main Street: ERIE ST Intersection ID: 8500 **Cross Street: LASALLE ST** Location: SE

Initial Pass/Fail: Fail **Overall Compliance: No ADA ID: 3D7FFF66AFED** Ramp Type: PerpDiag Severity Score: 33.75

## Field Measurements/Component Compliance

LASALLE ST Street 1 Name Stop Condition-Street 2 Street 2 Name Stop Condition-Street 1 StopSign Remove & Replace Curb Ramp With Two New Directional Ramps or Equivalent.