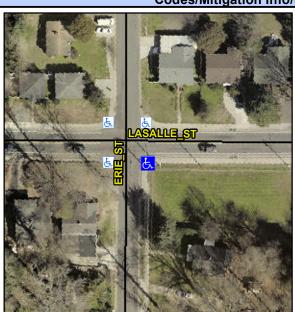

## **Access Compliance Report Public Rights-of-Way** (Curb Ramps)

Main Street: ERIE ST Intersection ID: 8500 **Cross Street: LASALLE ST** Location: SE

Initial Pass/Fail: Fail **Overall Compliance: No ADA ID: 3D7FFF66AFED** Ramp Type: PerpDiag Severity Score: 33.75

## Field Measurements/Component Compliance

LASALLE ST Street 1 Name Stop Condition-Street 2 Street 2 Name Stop Condition-Street 1 StopSign Remove & Replace Curb Ramp With Two New Directional Ramps or Equivalent.