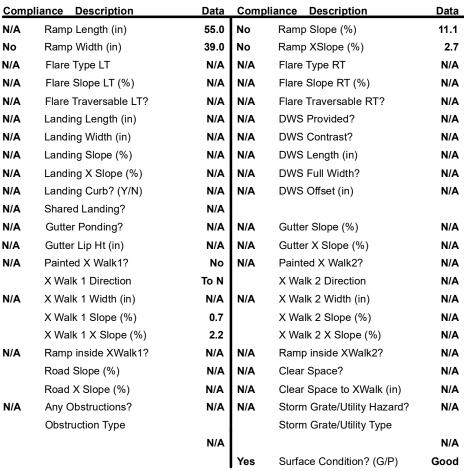

## Field Measurements/Component Compliance

Street 1 Name
TUCKASEEGEE RD
Stop Condition-Street 2
None
Street 2 Name
N/A
Stop Condition-Street 1
N/A

| Possible Solutions:            | <u>c</u> |
|--------------------------------|----------|
| Remove & Replace Entire Ramp.  | N        |
|                                | N        |
|                                | N.       |
|                                | N        |
|                                | N        |
|                                | N        |
| Surveyor Notes:                | N        |
| N/A                            | N        |
|                                | N        |
|                                | N        |
|                                | N        |
| PROW/ADA:                      | N        |
| Not Found, R304.5.1, R304.2.2, | N.       |
| R304.5.3                       | N        |
|                                | N        |
|                                | N        |