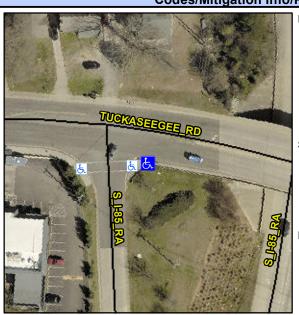

## Access Compliance Report Public Rights-of-Way (Curb Ramps)

Intersection ID: 10021 Main Street: S\_I-85\_RA Cross Street: TUCKASEEGEE\_RD Location: E

ADA ID: 3D805F8DBD2C Ramp Type: Perp Initial Pass/Fail: Fail Overall Compliance: No Severity Score: 22.5

## Field Measurements/Component Compliance

Street 1 Name
TUCKASEEGEE RD
Stop Condition-Street 2
None
Street 2 Name
N/A
Stop Condition-Street 1
N/A

| Possible Solutions:            | <u>c</u> |
|--------------------------------|----------|
| Remove & Replace Entire Ramp.  | N        |
|                                | N        |
|                                | N.       |
|                                | N        |
|                                | N        |
|                                | N        |
| Surveyor Notes:                | N        |
| N/A                            | N        |
|                                | N        |
|                                | N        |
|                                | N        |
| PROW/ADA:                      | N        |
| Not Found, R304.5.1, R304.2.2, | N.       |
| R304.5.3                       | N        |
|                                | N        |
|                                | N        |