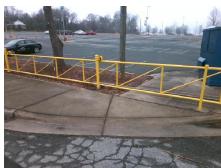

## Field Measurements/Component Compliance

Street 1 Name ARENA BV
Stop Condition-Street 2 None
Street 2 Name ENTRANCE
Stop Condition-Street 1 StopSign

Possible Solutions:

Remove & Replace Curb Ramp With Two New Directional Ramps or Equivalent.

Surveyor Notes:

N/A

PROW/ADA:

Not Found, R304.2.2

Total Cost: \$ 3200.00

| Field Measurements/Component Compliance |                       |       |      |                             |       |
|-----------------------------------------|-----------------------|-------|------|-----------------------------|-------|
| Compliance Description                  |                       | Data  | Comp | liance Description          | Data  |
| N/A                                     | Ramp Length (in)      | 58.0  | No   | Ramp Slope (%)              | 11.7  |
| Yes                                     | Ramp Width (in)       | 96.0  | Yes  | Ramp XSlope (%)             | 1.9   |
| N/A                                     | Flare Type LT         | N/A   | N/A  | Flare Type RT               | N/A   |
| N/A                                     | Flare Slope LT (%)    | N/A   | N/A  | Flare Slope RT (%)          | N/A   |
| N/A                                     | Flare Traversable LT? | N/A   | N/A  | Flare Traversable RT?       | N/A   |
| N/A                                     | Landing Length (in)   | N/A   | N/A  | DWS Provided?               | N/A   |
| N/A                                     | Landing Width (in)    | N/A   | N/A  | DWS Contrast?               | N/A   |
| N/A                                     | Landing Slope (%)     | N/A   | N/A  | DWS Length (in)             | N/A   |
| N/A                                     | Landing X Slope (%)   | N/A   | N/A  | DWS Full Width?             | N/A   |
| N/A                                     | Landing Curb? (Y/N)   | N/A   | N/A  | DWS Offset (in)             | N/A   |
| N/A                                     | Shared Landing?       | N/A   |      |                             |       |
| N/A                                     | Gutter Ponding?       | N/A   | N/A  | Gutter Slope (%)            | N/A   |
| N/A                                     | Gutter Lip Ht (in)    | N/A   | N/A  | Gutter X Slope (%)          | N/A   |
| N/A                                     | Painted X Walk1?      | No    | N/A  | Painted X Walk2?            | No    |
|                                         | X Walk 1 Direction    | To SE |      | X Walk 2 Direction          | To NE |
| N/A                                     | X Walk 1 Width (in)   | N/A   | N/A  | X Walk 2 Width (in)         | N/A   |
|                                         | X Walk 1 Slope (%)    | 1.7   |      | X Walk 2 Slope (%)          | 3.1   |
|                                         | X Walk 1 X Slope (%)  | 2.8   |      | X Walk 2 X Slope (%)        | 2.3   |
| N/A                                     | Ramp inside XWalk1?   | N/A   | N/A  | Ramp inside XWalk2?         | N/A   |
|                                         | Road Slope (%)        | 0.3   | N/A  | Clear Space?                | N/A   |
|                                         | Road X Slope (%)      | 1.6   | N/A  | Clear Space to XWalk (in)   | N/A   |
| N/A                                     | Any Obstructions?     | N/A   | N/A  | Storm Grate/Utility Hazard? | N/A   |
|                                         | Obstruction Type      |       |      | Storm Grate/Utility Type    |       |
|                                         |                       | N/A   |      |                             | N/A   |