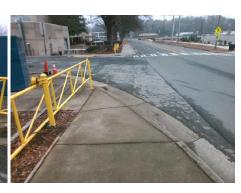

## Field Measurements/Component Compliance

Street 1 Name ARENA BV
Stop Condition-Street 2 None
Street 2 Name ENTRANCE
Stop Condition-Street 1 StopSign

Possible Solutions:

Remove & Replace Curb Ramp With Two New Directional Ramps or Equivalent.

Surveyor Notes:

N/A

PROW/ADA:

Not Found, R304.2.2

Total Cost: \$ 3200.00

| Field Measurements/Component Compliance |                       |       |      |                             |       |
|-----------------------------------------|-----------------------|-------|------|-----------------------------|-------|
| Compliance Description                  |                       | Data  | Comp | liance Description          | Data  |
| N/A                                     | Ramp Length (in)      | 58.0  | No   | Ramp Slope (%)              | 11.7  |
| Yes                                     | Ramp Width (in)       | 96.0  | Yes  | Ramp XSlope (%)             | 1.9   |
| N/A                                     | Flare Type LT         | N/A   | N/A  | Flare Type RT               | N/A   |
| N/A                                     | Flare Slope LT (%)    | N/A   | N/A  | Flare Slope RT (%)          | N/A   |
| N/A                                     | Flare Traversable LT? | N/A   | N/A  | Flare Traversable RT?       | N/A   |
| N/A                                     | Landing Length (in)   | N/A   | N/A  | DWS Provided?               | N/A   |
| N/A                                     | Landing Width (in)    | N/A   | N/A  | DWS Contrast?               | N/A   |
| N/A                                     | Landing Slope (%)     | N/A   | N/A  | DWS Length (in)             | N/A   |
| N/A                                     | Landing X Slope (%)   | N/A   | N/A  | DWS Full Width?             | N/A   |
| N/A                                     | Landing Curb? (Y/N)   | N/A   | N/A  | DWS Offset (in)             | N/A   |
| N/A                                     | Shared Landing?       | N/A   |      |                             |       |
| N/A                                     | Gutter Ponding?       | N/A   | N/A  | Gutter Slope (%)            | N/A   |
| N/A                                     | Gutter Lip Ht (in)    | N/A   | N/A  | Gutter X Slope (%)          | N/A   |
| N/A                                     | Painted X Walk1?      | No    | N/A  | Painted X Walk2?            | No    |
|                                         | X Walk 1 Direction    | To SE |      | X Walk 2 Direction          | To NE |
| N/A                                     | X Walk 1 Width (in)   | N/A   | N/A  | X Walk 2 Width (in)         | N/A   |
|                                         | X Walk 1 Slope (%)    | 1.7   |      | X Walk 2 Slope (%)          | 3.1   |
|                                         | X Walk 1 X Slope (%)  | 2.8   |      | X Walk 2 X Slope (%)        | 2.3   |
| N/A                                     | Ramp inside XWalk1?   | N/A   | N/A  | Ramp inside XWalk2?         | N/A   |
|                                         | Road Slope (%)        | 0.3   | N/A  | Clear Space?                | N/A   |
|                                         | Road X Slope (%)      | 1.6   | N/A  | Clear Space to XWalk (in)   | N/A   |
| N/A                                     | Any Obstructions?     | N/A   | N/A  | Storm Grate/Utility Hazard? | N/A   |
|                                         | Obstruction Type      |       |      | Storm Grate/Utility Type    |       |
|                                         |                       | N/A   |      |                             | N/A   |