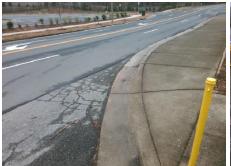

## Field Measurements/Component Compliance

Street 1 Name ARENA BV
Stop Condition-Street 2 None
Street 2 Name ENTRANCE
Stop Condition-Street 1 StopSign

Possible Solutions:

Remove & Replace Curb Ramp With Two New Directional Ramps or Equivalent.

Surveyor Notes:

N/A

PROW/ADA:

Not Found, R304.2.2

Total Cost: \$ 3200.00

| Field Measurements/Component Compliance |                       |       |      |                             |       |
|-----------------------------------------|-----------------------|-------|------|-----------------------------|-------|
| Compliance Description                  |                       | Data  | Comp | liance Description          | Data  |
| N/A                                     | Ramp Length (in)      | 58.0  | No   | Ramp Slope (%)              | 11.7  |
| Yes                                     | Ramp Width (in)       | 96.0  | Yes  | Ramp XSlope (%)             | 1.9   |
| N/A                                     | Flare Type LT         | N/A   | N/A  | Flare Type RT               | N/A   |
| N/A                                     | Flare Slope LT (%)    | N/A   | N/A  | Flare Slope RT (%)          | N/A   |
| N/A                                     | Flare Traversable LT? | N/A   | N/A  | Flare Traversable RT?       | N/A   |
| N/A                                     | Landing Length (in)   | N/A   | N/A  | DWS Provided?               | N/A   |
| N/A                                     | Landing Width (in)    | N/A   | N/A  | DWS Contrast?               | N/A   |
| N/A                                     | Landing Slope (%)     | N/A   | N/A  | DWS Length (in)             | N/A   |
| N/A                                     | Landing X Slope (%)   | N/A   | N/A  | DWS Full Width?             | N/A   |
| N/A                                     | Landing Curb? (Y/N)   | N/A   | N/A  | DWS Offset (in)             | N/A   |
| N/A                                     | Shared Landing?       | N/A   |      |                             |       |
| N/A                                     | Gutter Ponding?       | N/A   | N/A  | Gutter Slope (%)            | N/A   |
| N/A                                     | Gutter Lip Ht (in)    | N/A   | N/A  | Gutter X Slope (%)          | N/A   |
| N/A                                     | Painted X Walk1?      | No    | N/A  | Painted X Walk2?            | No    |
|                                         | X Walk 1 Direction    | To SE |      | X Walk 2 Direction          | To NE |
| N/A                                     | X Walk 1 Width (in)   | N/A   | N/A  | X Walk 2 Width (in)         | N/A   |
|                                         | X Walk 1 Slope (%)    | 1.7   |      | X Walk 2 Slope (%)          | 3.1   |
|                                         | X Walk 1 X Slope (%)  | 2.8   |      | X Walk 2 X Slope (%)        | 2.3   |
| N/A                                     | Ramp inside XWalk1?   | N/A   | N/A  | Ramp inside XWalk2?         | N/A   |
|                                         | Road Slope (%)        | 0.3   | N/A  | Clear Space?                | N/A   |
|                                         | Road X Slope (%)      | 1.6   | N/A  | Clear Space to XWalk (in)   | N/A   |
| N/A                                     | Any Obstructions?     | N/A   | N/A  | Storm Grate/Utility Hazard? | N/A   |
|                                         | Obstruction Type      |       |      | Storm Grate/Utility Type    |       |
|                                         |                       | N/A   |      |                             | N/A   |