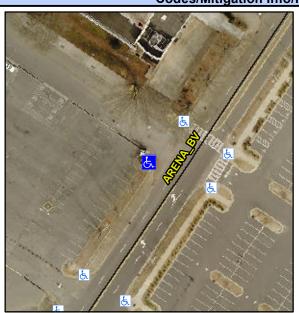

## Access Compliance Report Public Rights-of-Way (Curb Ramps)

Intersection ID: 10019976 Main Street: ARENA\_BV Cross Street: N/A Location: NW
ADA ID: 3D829D1BA078 Ramp Type: PerpDiag Initial Pass/Fail: Fail Overall Compliance: No Severity Score: 12.5

## Field Measurements/Component Compliance

Street 1 Name ARENA BV
Stop Condition-Street 2 None
Street 2 Name ENTRANCE
Stop Condition-Street 1 StopSign

Possible Solutions:

Remove & Replace Curb Ramp With Two New Directional Ramps or Equivalent.