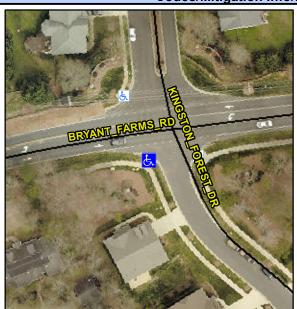

## **Access Compliance Report Public Rights-of-Way** (Curb Ramps)

Data

5.8

0.5

Intersection ID: N/A Main Street: BRYANT FARMS RD **Cross Street: KINGSTON FOREST DR** Location: SW **Severity Score:** 0 ADA ID: 3D86C021D30F Ramp Type: PerpDiag Initial Pass/Fail: Pass **Overall Compliance: No** 