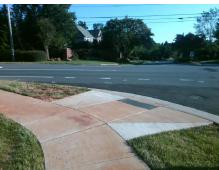

## Field Measurements/Component Compliance

Yes

Yes

Compliance Description

Ramp Slope (%)

Ramp XSlope (%)

Data

97.0

Compliance Description

Ramp Length (in)

Ramp Width (in)

Flare Type LT Sloped N/A Flare Type RT N/A Yes Flare Slope RT (%) Flare Slope LT (%) 2.6 6.7 Yes N/A Flare Traversable RT? Yes 59.0 Yes **DWS Provided?** Yes 60.0 Yes **DWS Contrast?** Yes Yes 1.1 DWS Length (in) 24.0 1.3 Yes DWS Full Width? Yes No No DWS Offset (in) 3.0 No No Yes Gutter Slope (%) 3.6 0.0 Yes Gutter X Slope (%) 1.3 No N/A Painted X Walk2? No To E X Walk 2 Direction To N N/A X Walk 2 Width (in) N/A 2.8 X Walk 2 Slope (%) 5.1 3.0 X Walk 2 X Slope (%) 0.0 N/A N/A Ramp inside XWalk2? N/A 2.0 N/A Clear Space? Yes N/A 4.2 Clear Space to XWalk (in) N/A No Yes Storm Grate/Utility Hazard? No Storm Grate/Utility Type N/A N/A Yes Surface Condition? (G/P) Good