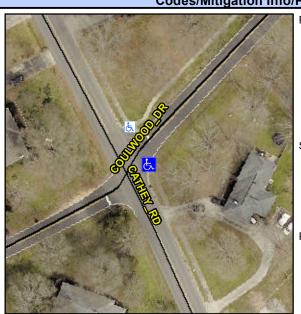

## **Access Compliance Report Public Rights-of-Way** (Curb Ramps)

Data

8.6

5.5

N/A

Good

**Cross Street: COULWOOD DR** Location: Intersection ID: 6068 Main Street: CATHEY RD

Ramp Type: Perp Initial Pass/Fail: Fail **Overall Compliance: No** Severity Score: 33.75 **ADA ID: 3D8FAE1A6A29** 

Flare Slope RT (%)

Flare Type RT

Data

48.5

COULDWOOD DR Street 1 Name Stop Condition-Street 2 StopSign Street 2 Name N/A Stop Condition-Street 1 N/A

| 1 033ibic Odiation             |
|--------------------------------|
| Possible Solutions:            |
| Remove & Replace Entire Ramp.  |
|                                |
|                                |
|                                |
|                                |
| Ourse Notes                    |
| Surveyor Notes:                |
| N/A                            |
|                                |
|                                |
| PROW/ADA:                      |
| Not Found, R304.5.1, R304.2.2, |
| R304.5.3                       |
|                                |
|                                |
|                                |