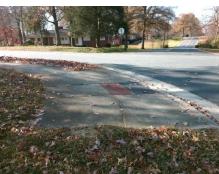

## **Access Compliance Report Public Rights-of-Way** (Curb Ramps)

Data

8.6

5.5

N/A

Good

**Cross Street: COULWOOD DR** Location: Intersection ID: 6068 Main Street: CATHEY RD

Ramp Type: Perp Initial Pass/Fail: Fail **Overall Compliance: No** Severity Score: 33.75 **ADA ID: 3D8FAE1A6A29** 

Flare Slope RT (%)

Flare Type RT

Data

48.5

COULDWOOD DR Street 1 Name Stop Condition-Street 2 StopSign Street 2 Name N/A Stop Condition-Street 1 N/A

| 1 033ibic Odiation             |
|--------------------------------|
| Possible Solutions:            |
| Remove & Replace Entire Ramp.  |
|                                |
|                                |
|                                |
|                                |
| Ourse Notes                    |
| Surveyor Notes:                |
| N/A                            |
|                                |
|                                |
| PROW/ADA:                      |
| Not Found, R304.5.1, R304.2.2, |
| R304.5.3                       |
|                                |
|                                |
|                                |