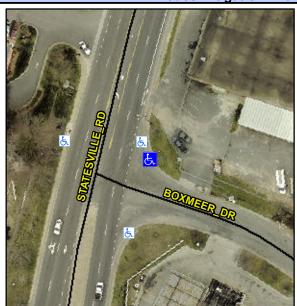

## Access Compliance Report Public Rights-of-Way (Curb Ramps)

Intersection ID: 7422Main Street:BOXMEER\_DRCross Street:STATESVILLE\_RDLocation:NEADA ID: 3D9BA8290B34Ramp Type:PerpInitial Pass/Fail:FailOverall Compliance:NoSeverity Score:21.25