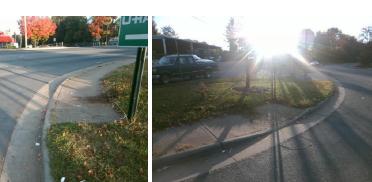

## Access Compliance Report Public Rights-of-Way (Curb Ramps)

Intersection ID: 7422Main Street:BOXMEER\_DRCross Street:STATESVILLE\_RDLocation:NEADA ID: 3D9BA8290B34Ramp Type:PerpInitial Pass/Fail:FailOverall Compliance:NoSeverity Score:21.25

Total Cost:

1850.00

| Field Measurements/Component Compliance |                       |       |      |                    |                       |      |  |
|-----------------------------------------|-----------------------|-------|------|--------------------|-----------------------|------|--|
| Compliance Description                  |                       | Data  | Comp | liance             | Description           | Data |  |
| N/A                                     | Ramp Length (in)      | 62.0  | No   | Ramp               | Slope (%)             | 11.0 |  |
| No                                      | Ramp Width (in)       | 36.0  | Yes  | Ramp               | XSlope (%)            | 1.2  |  |
| N/A                                     | Flare Type LT         | N/A   | N/A  | Flare <sup>-</sup> | Гуре RT               | N/A  |  |
| N/A                                     | Flare Slope LT (%)    | N/A   | N/A  | Flare              | Slope RT (%)          | N/A  |  |
| N/A                                     | Flare Traversable LT? | N/A   | N/A  | Flare <sup>-</sup> | Traversable RT?       | N/A  |  |
| N/A                                     | Landing Length (in)   | N/A   | N/A  | DWS                | Provided?             | N/A  |  |
| N/A                                     | Landing Width (in)    | N/A   | N/A  | DWS                | Contrast?             | N/A  |  |
| N/A                                     | Landing Slope (%)     | N/A   | N/A  | DWS                | Length (in)           | N/A  |  |
| N/A                                     | Landing X Slope (%)   | N/A   | N/A  | DWS                | Full Width?           | N/A  |  |
| N/A                                     | Landing Curb? (Y/N)   | N/A   | N/A  | DWS                | Offset (in)           | N/A  |  |
| N/A                                     | Shared Landing?       | N/A   |      |                    |                       |      |  |
| N/A                                     | Gutter Ponding?       | N/A   | N/A  | Gutter             | Slope (%)             | N/A  |  |
| N/A                                     | Gutter Lip Ht (in)    | N/A   | N/A  | Gutter             | X Slope (%)           | N/A  |  |
| N/A                                     | Painted X Walk1?      | No    | N/A  | Painte             | d X Walk2?            | N/A  |  |
|                                         | X Walk 1 Direction    | To SW |      | X Wall             | k 2 Direction         | N/A  |  |
| N/A                                     | X Walk 1 Width (in)   | N/A   | N/A  | X Wall             | k 2 Width (in)        | N/A  |  |
|                                         | X Walk 1 Slope (%)    | 1.0   |      | X Wall             | k 2 Slope (%)         | N/A  |  |
|                                         | X Walk 1 X Slope (%)  | 1.2   |      | X Wall             | k 2 X Slope (%)       | N/A  |  |
| N/A                                     | Ramp inside XWalk1?   | N/A   | N/A  | Ramp               | inside XWalk2?        | N/A  |  |
|                                         | Road Slope (%)        | N/A   | N/A  | Clear              | Space?                | N/A  |  |
|                                         | Road X Slope (%)      | N/A   | N/A  | Clear              | Space to XWalk (in)   | N/A  |  |
| N/A                                     | Any Obstructions?     | N/A   | N/A  | Storm              | Grate/Utility Hazard? | N/A  |  |
|                                         | Obstruction Type      |       |      | Storm              | Grate/Utility Type    |      |  |
|                                         |                       | N/A   |      |                    |                       | N/A  |  |
|                                         |                       |       | Yes  | Surfac             | e Condition? (G/P)    | Good |  |