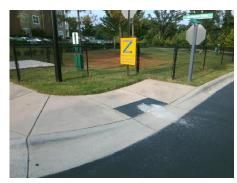

## Field Measurements/Component Compliance

Yes

Compliance Description

BlendTrans Slope (%)

Data

73.0

**PIKE RD** Street 1 Name Stop Condition-Street 1 StopSign N/A Street 2 Name Stop Condition-Street 2 N/A

Remove & Replace Landing. Surveyor Notes: N/A PROW/ADA: R304.2.1

Total Cost: 500.00

48.0 Yes Yes Ramp Width (in) BlendTrans XSlope (%) 1.4 N/A N/A Flare Type LT Sloped Flare Type RT Sloped N/A Flare Slope LT (%) 5.0 N/A Flare Slope RT (%) 5.6 N/A Flare Traversable LT? No N/A Flare Traversable RT? Nο No Landing Length (in) 44.0 Yes **DWS Provided?** Yes Yes Landing Width (in) 48.0 Yes **DWS Contrast?** Yes 0.1 Yes Yes Landing Slope (%) DWS Length (in) 24.0 Yes Landing X Slope (%) 0.6 Yes DWS Full Width? Yes N/A Landing Curb? (Y/N) No Yes DWS Offset (in) 1.5 N/A Shared Landing? No Yes **Gutter Ponding?** No Yes Gutter Slope (%) 1.1 Yes Gutter Lip Ht (in) 0.0 Yes Gutter X Slope (%) 0.2 N/A Painted X Walk1? No N/A Painted X Walk2? N/A X Walk 1 Direction To N X Walk 2 Direction N/A N/A X Walk 2 Width (in) X Walk 1 Width (in) N/A X Walk 1 Slope (%) 2.7 X Walk 2 Slope (%) N/A X Walk 1 X Slope (%) 1.3 X Walk 2 X Slope (%) N/A N/A N/A Ramp inside XWalk2? N/A N/A Ramp inside XWalk1? Road Slope (%) 1.3 Clear Space? Yes 2.7 N/A Road X Slope (%) Clear Space to XWalk (in) N/A No Yes Any Obstructions? Yes Storm Grate/Utility Hazard? No Obstruction Type Storm Grate/Utility Type N/A N/A Yes Surface Condition? (G/P) Good N/A Curb Slope (%) N/A