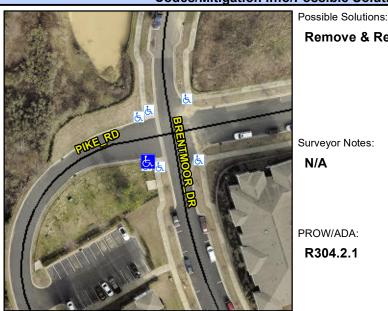

## **Access Compliance Report Public Rights-of-Way** (Curb Ramps)

Data

3.0

Intersection ID: 51358 Main Street: PIKE RD **Cross Street: BRENTMOOR DR** Location: SW **Overall Compliance: No Severity Score:** 0 ADA ID: 3DA05CDCD99A Ramp Type: BlendTrans1 Initial Pass/Fail: Pass

## Field Measurements/Component Compliance

Yes

Compliance Description

BlendTrans Slope (%)

Data

73.0

**PIKE RD** Street 1 Name Stop Condition-Street 1 StopSign N/A Street 2 Name Stop Condition-Street 2 N/A

Remove & Replace Landing. Surveyor Notes: N/A PROW/ADA: R304.2.1