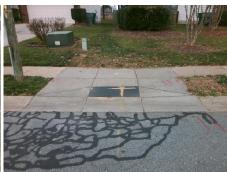

## Field Measurements/Component Compliance

Street 1 Name
CLAIBORNE WOODS RD
Stop Condition-Street 2
None
Street 2 Name
N/A
Stop Condition-Street 1
N/A

Possible Solutions:

Remove & Replace Entire Ramp.

Surveyor Notes:

N/A

PROW/ADA:

Not Found, R304.5.1, R304.5.3

Total Cost: \$ 1850.00

| Field Measurements/Component Compliance |                       |       |                        |                             |      |
|-----------------------------------------|-----------------------|-------|------------------------|-----------------------------|------|
| Compliance Description                  |                       | Data  | Compliance Description |                             | Data |
| N/A                                     | Ramp Length (in)      | 47.0  | Yes                    | Ramp Slope (%)              | 6.9  |
| No                                      | Ramp Width (in)       | 47.5  | No                     | Ramp XSlope (%)             | 2.9  |
| N/A                                     | Flare Type LT         | N/A   | N/A                    | Flare Type RT               | N/A  |
| N/A                                     | Flare Slope LT (%)    | N/A   | N/A                    | Flare Slope RT (%)          | N/A  |
| N/A                                     | Flare Traversable LT? | N/A   | N/A                    | Flare Traversable RT?       | N/A  |
| N/A                                     | Landing Length (in)   | N/A   | N/A                    | DWS Provided?               | N/A  |
| N/A                                     | Landing Width (in)    | N/A   | N/A                    | DWS Contrast?               | N/A  |
| N/A                                     | Landing Slope (%)     | N/A   | N/A                    | DWS Length (in)             | N/A  |
| N/A                                     | Landing X Slope (%)   | N/A   | N/A                    | DWS Full Width?             | N/A  |
| N/A                                     | Landing Curb? (Y/N)   | N/A   | N/A                    | DWS Offset (in)             | N/A  |
| N/A                                     | Shared Landing?       | N/A   |                        |                             |      |
| N/A                                     | Gutter Ponding?       | N/A   | N/A                    | Gutter Slope (%)            | N/A  |
| N/A                                     | Gutter Lip Ht (in)    | N/A   | N/A                    | Gutter X Slope (%)          | N/A  |
| N/A                                     | Painted X Walk1?      | No    | N/A                    | Painted X Walk2?            | N/A  |
|                                         | X Walk 1 Direction    | To SW |                        | X Walk 2 Direction          | N/A  |
| N/A                                     | X Walk 1 Width (in)   | N/A   | N/A                    | X Walk 2 Width (in)         | N/A  |
|                                         | X Walk 1 Slope (%)    | 2.7   |                        | X Walk 2 Slope (%)          | N/A  |
|                                         | X Walk 1 X Slope (%)  | 1.9   |                        | X Walk 2 X Slope (%)        | N/A  |
| N/A                                     | Ramp inside XWalk1?   | N/A   | N/A                    | Ramp inside XWalk2?         | N/A  |
|                                         | Road Slope (%)        | N/A   | N/A                    | Clear Space?                | N/A  |
|                                         | Road X Slope (%)      | N/A   | N/A                    | Clear Space to XWalk (in)   | N/A  |
| N/A                                     | Any Obstructions?     | N/A   | N/A                    | Storm Grate/Utility Hazard? | N/A  |
|                                         | Obstruction Type      |       | l                      | Storm Grate/Utility Type    |      |
|                                         |                       | N/A   |                        |                             | N/A  |
|                                         |                       |       | Yes                    | Surface Condition? (G/P)    | Good |
| MALE STATE                              |                       |       |                        |                             |      |