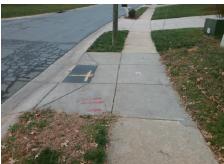

## Field Measurements/Component Compliance

Street 1 Name
CLAIBORNE WOODS RD
Stop Condition-Street 2
None
Street 2 Name
N/A
Stop Condition-Street 1
N/A

Possible Solutions:

Remove & Replace Entire Ramp.

Surveyor Notes:

N/A

PROW/ADA:

Not Found, R304.5.1, R304.5.3

Total Cost: \$ 1850.00

| Field Measurements/Component Compliance |                       |       |                        |                             |      |
|-----------------------------------------|-----------------------|-------|------------------------|-----------------------------|------|
| Compliance Description                  |                       | Data  | Compliance Description |                             | Data |
| N/A                                     | Ramp Length (in)      | 47.0  | Yes                    | Ramp Slope (%)              | 6.9  |
| No                                      | Ramp Width (in)       | 47.5  | No                     | Ramp XSlope (%)             | 2.9  |
| N/A                                     | Flare Type LT         | N/A   | N/A                    | Flare Type RT               | N/A  |
| N/A                                     | Flare Slope LT (%)    | N/A   | N/A                    | Flare Slope RT (%)          | N/A  |
| N/A                                     | Flare Traversable LT? | N/A   | N/A                    | Flare Traversable RT?       | N/A  |
| N/A                                     | Landing Length (in)   | N/A   | N/A                    | DWS Provided?               | N/A  |
| N/A                                     | Landing Width (in)    | N/A   | N/A                    | DWS Contrast?               | N/A  |
| N/A                                     | Landing Slope (%)     | N/A   | N/A                    | DWS Length (in)             | N/A  |
| N/A                                     | Landing X Slope (%)   | N/A   | N/A                    | DWS Full Width?             | N/A  |
| N/A                                     | Landing Curb? (Y/N)   | N/A   | N/A                    | DWS Offset (in)             | N/A  |
| N/A                                     | Shared Landing?       | N/A   |                        |                             |      |
| N/A                                     | Gutter Ponding?       | N/A   | N/A                    | Gutter Slope (%)            | N/A  |
| N/A                                     | Gutter Lip Ht (in)    | N/A   | N/A                    | Gutter X Slope (%)          | N/A  |
| N/A                                     | Painted X Walk1?      | No    | N/A                    | Painted X Walk2?            | N/A  |
|                                         | X Walk 1 Direction    | To SW |                        | X Walk 2 Direction          | N/A  |
| N/A                                     | X Walk 1 Width (in)   | N/A   | N/A                    | X Walk 2 Width (in)         | N/A  |
|                                         | X Walk 1 Slope (%)    | 2.7   |                        | X Walk 2 Slope (%)          | N/A  |
|                                         | X Walk 1 X Slope (%)  | 1.9   |                        | X Walk 2 X Slope (%)        | N/A  |
| N/A                                     | Ramp inside XWalk1?   | N/A   | N/A                    | Ramp inside XWalk2?         | N/A  |
|                                         | Road Slope (%)        | N/A   | N/A                    | Clear Space?                | N/A  |
|                                         | Road X Slope (%)      | N/A   | N/A                    | Clear Space to XWalk (in)   | N/A  |
| N/A                                     | Any Obstructions?     | N/A   | N/A                    | Storm Grate/Utility Hazard? | N/A  |
|                                         | Obstruction Type      |       | l                      | Storm Grate/Utility Type    |      |
|                                         |                       | N/A   |                        |                             | N/A  |
|                                         |                       |       | Yes                    | Surface Condition? (G/P)    | Good |
| MALE STATE                              |                       |       |                        |                             |      |