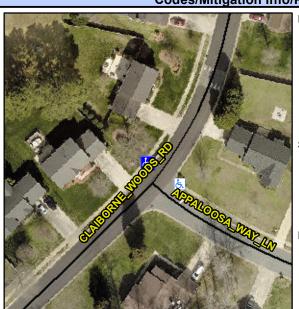

## Access Compliance Report Public Rights-of-Way (Curb Ramps)

Intersection ID: 3670 Main Street: APPALOOSA\_WAY\_LN Cross Street: CLAIBORNE\_WOODS\_RD Location: N

ADA ID: 3DAA6FA7ACAD Ramp Type: Perp Initial Pass/Fail: Fail Overall Compliance: No Severity Score: 10