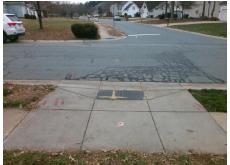

## Field Measurements/Component Compliance

Street 1 Name
CLAIBORNE WOODS RD
Stop Condition-Street 2
None
Street 2 Name
N/A
Stop Condition-Street 1
N/A

Possible Solutions:

Remove & Replace Entire Ramp.

Surveyor Notes:

N/A

PROW/ADA:

Not Found, R304.5.1, R304.5.3

Total Cost: \$ 1850.00

| Field Measurements/Component Compliance |                       |       |                        |                             |      |
|-----------------------------------------|-----------------------|-------|------------------------|-----------------------------|------|
| Compliance Description                  |                       | Data  | Compliance Description |                             | Data |
| N/A                                     | Ramp Length (in)      | 47.0  | Yes                    | Ramp Slope (%)              | 6.9  |
| No                                      | Ramp Width (in)       | 47.5  | No                     | Ramp XSlope (%)             | 2.9  |
| N/A                                     | Flare Type LT         | N/A   | N/A                    | Flare Type RT               | N/A  |
| N/A                                     | Flare Slope LT (%)    | N/A   | N/A                    | Flare Slope RT (%)          | N/A  |
| N/A                                     | Flare Traversable LT? | N/A   | N/A                    | Flare Traversable RT?       | N/A  |
| N/A                                     | Landing Length (in)   | N/A   | N/A                    | DWS Provided?               | N/A  |
| N/A                                     | Landing Width (in)    | N/A   | N/A                    | DWS Contrast?               | N/A  |
| N/A                                     | Landing Slope (%)     | N/A   | N/A                    | DWS Length (in)             | N/A  |
| N/A                                     | Landing X Slope (%)   | N/A   | N/A                    | DWS Full Width?             | N/A  |
| N/A                                     | Landing Curb? (Y/N)   | N/A   | N/A                    | DWS Offset (in)             | N/A  |
| N/A                                     | Shared Landing?       | N/A   |                        |                             |      |
| N/A                                     | Gutter Ponding?       | N/A   | N/A                    | Gutter Slope (%)            | N/A  |
| N/A                                     | Gutter Lip Ht (in)    | N/A   | N/A                    | Gutter X Slope (%)          | N/A  |
| N/A                                     | Painted X Walk1?      | No    | N/A                    | Painted X Walk2?            | N/A  |
|                                         | X Walk 1 Direction    | To SW |                        | X Walk 2 Direction          | N/A  |
| N/A                                     | X Walk 1 Width (in)   | N/A   | N/A                    | X Walk 2 Width (in)         | N/A  |
|                                         | X Walk 1 Slope (%)    | 2.7   |                        | X Walk 2 Slope (%)          | N/A  |
|                                         | X Walk 1 X Slope (%)  | 1.9   |                        | X Walk 2 X Slope (%)        | N/A  |
| N/A                                     | Ramp inside XWalk1?   | N/A   | N/A                    | Ramp inside XWalk2?         | N/A  |
|                                         | Road Slope (%)        | N/A   | N/A                    | Clear Space?                | N/A  |
|                                         | Road X Slope (%)      | N/A   | N/A                    | Clear Space to XWalk (in)   | N/A  |
| N/A                                     | Any Obstructions?     | N/A   | N/A                    | Storm Grate/Utility Hazard? | N/A  |
|                                         | Obstruction Type      |       | l                      | Storm Grate/Utility Type    |      |
|                                         |                       | N/A   |                        |                             | N/A  |
|                                         |                       |       | Yes                    | Surface Condition? (G/P)    | Good |
| MALE STATE                              |                       |       |                        |                             |      |