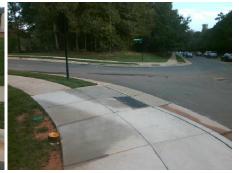

## Access Compliance Report Public Rights-of-Way (Curb Ramps)

|                                         |                           |                                | •              | • /                                      |                                                                                                                 |                             |        |                           |       |
|-----------------------------------------|---------------------------|--------------------------------|----------------|------------------------------------------|-----------------------------------------------------------------------------------------------------------------|-----------------------------|--------|---------------------------|-------|
| Intersection ID: 27772                  | Main Street: BRIARWICK_LN |                                |                | Cross Street: NORTH_COMMUNITY_HOUSE_RI   |                                                                                                                 |                             |        | Location:                 | SW    |
| ADA ID: 3DB77FBF6448                    | Ramp Type: Combination1   |                                |                | Initial Pass/Fail: Fail Overall Complian |                                                                                                                 |                             | ce: No | Severity Score:           | 33.75 |
| Codes/Mitigation Info/Possible Solution |                           |                                |                | Field Measurements/Component Compliance  |                                                                                                                 |                             |        |                           |       |
|                                         |                           | Possible Solutions:            |                | Compliance Description                   |                                                                                                                 | Data Compliance Description |        | Data                      |       |
| 1 12                                    | I have not the mail       | Remove & Replace               | e Entire Ramp. | N/A                                      | Ramp Length LT (in)                                                                                             | 52.0                        | N/A    | Ramp Length RT (in)       | 48.0  |
|                                         |                           |                                |                | Yes                                      | Ramp Width LT (in)                                                                                              | 56.0                        | Yes    | Ramp Width RT (in)        | 56.0  |
| <b>100</b>                              |                           |                                |                | Yes                                      | Ramp Slope LT (%)                                                                                               | 4.3                         | Yes    | Ramp Slope RT (%)         | 8.2   |
|                                         | L C                       |                                |                | Yes                                      | Ramp XSlope LT (%)                                                                                              | 1.4                         | No     | Ramp XSlope RT (%)        | 2.5   |
|                                         | 6                         |                                |                | N/A                                      | Ramp Length (in)                                                                                                | 52.0                        | No     | Ramp Slope (%)            | 11.8  |
|                                         | BRIARWICK_LN              |                                |                | No                                       | Ramp Width (in)                                                                                                 | 47.5                        | No     | Ramp XSlope (%)           | 5.2   |
| ERIARWICK                               | 2 Contractor              | Surveyor Notes:                |                | N/A                                      | Flare Type LT                                                                                                   | N/A                         | N/A    | Flare Type RT             | N/A   |
| E C.                                    | No. 16                    | LT RP < 5%                     |                | N/A                                      | Flare Slope LT (%)                                                                                              | N/A                         | N/A    | Flare Slope RT (%)        | N/A   |
| a di                                    | To AVE                    |                                |                | N/A                                      | Flare Traversable LT?                                                                                           | N/A                         | N/A    | Flare Traversable RT?     | N/A   |
|                                         |                           |                                |                | N/A                                      | Landing Length (in)                                                                                             | N/A                         | N/A    | DWS Provided?             | N/A   |
|                                         | E                         |                                |                | N/A                                      | Landing Width (in)                                                                                              | N/A                         | N/A    | DWS Contrast?             | N/A   |
|                                         |                           | PROW/ADA:                      |                | N/A                                      | Landing Slope (%)                                                                                               | N/A                         | N/A    | DWS Length (in)           | N/A   |
| Take I                                  |                           | Not Found, R304.5.1, R304.2.2, |                | N/A                                      | Landing X Slope (%)                                                                                             | N/A                         | N/A    | DWS Full Width?           | N/A   |
|                                         |                           | R304.5.3                       | , ,            | N/A                                      | Landing Curb? (Y/N)                                                                                             | N/A                         | N/A    | DWS Offset (in)           | N/A   |
|                                         |                           |                                |                | N/A                                      | Shared Landing?                                                                                                 | N/A                         |        |                           |       |
|                                         |                           |                                |                | N/A                                      | Gutter Ponding?                                                                                                 | N/A                         | N/A    | Gutter Slope (%)          | N/A   |
| Street 1 Name                           | StopSign                  |                                |                | N/A                                      | Gutter Lip Ht (in)                                                                                              | N/A                         | N/A    | Gutter X Slope (%)        | N/A   |
| Stop Condition-Street 1                 | <b>BRIARWICK LN</b>       |                                |                | N/A                                      | Painted X Walk1?                                                                                                | No                          | N/A    | Painted X Walk2?          | N/A   |
| Street 2 Name                           | N/A                       |                                |                |                                          | X Walk 1 Direction                                                                                              | To N                        |        | X Walk 2 Direction        | N/A   |
| Stop Condition-Street 2                 | N/A                       |                                |                |                                          | X Walk 1 Width (in)                                                                                             | N/A                         |        | X Walk 2 Width (in)       | N/A   |
|                                         |                           |                                |                |                                          | X Walk 1 Slope (%)                                                                                              | 3.6                         |        | X Walk 2 Slope (%)        | N/A   |
|                                         |                           |                                |                |                                          | X Walk 1 X Slope (%)                                                                                            | 9.2                         |        | X Walk 2 X Slope (%)      | N/A   |
|                                         |                           | Total Cost:                    | \$ 18          | 00.00 N/A                                | Ramp inside XWalk1?                                                                                             | N/A                         | N/A    | Ramp inside XWalk2?       | N/A   |
|                                         |                           |                                |                |                                          | Road Slope (%)                                                                                                  | N/A                         |        | Clear Space?              | N/A   |
|                                         |                           |                                |                |                                          | Road X Slope (%)                                                                                                | N/A                         | N/A    | Clear Space to XWalk (in) | N/A   |
|                                         |                           |                                |                |                                          |                                                                                                                 |                             | N/A    | Any Obstruction?          | N/A   |
| . / .                                   |                           | a start and                    |                |                                          | A CARLER AND A CARLE |                             |        | Obstruction Type          |       |
| +4                                      | - 3 - A - A               |                                |                |                                          |                                                                                                                 |                             |        |                           | N/A   |