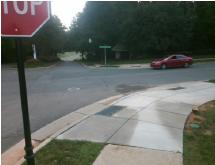

## Access Compliance Report Public Rights-of-Way (Curb Ramps)

|                                         |                           |                                | •              | • /                                      |                                                                                                                 |                             |        |                           |       |
|-----------------------------------------|---------------------------|--------------------------------|----------------|------------------------------------------|-----------------------------------------------------------------------------------------------------------------|-----------------------------|--------|---------------------------|-------|
| Intersection ID: 27772                  | Main Street: BRIARWICK_LN |                                |                | Cross Street: NORTH_COMMUNITY_HOUSE_RI   |                                                                                                                 |                             |        | Location:                 | SW    |
| ADA ID: 3DB77FBF6448                    | Ramp Type: Combination1   |                                |                | Initial Pass/Fail: Fail Overall Complian |                                                                                                                 |                             | ce: No | Severity Score:           | 33.75 |
| Codes/Mitigation Info/Possible Solution |                           |                                |                | Field Measurements/Component Compliance  |                                                                                                                 |                             |        |                           |       |
|                                         |                           | Possible Solutions:            |                | Compliance Description                   |                                                                                                                 | Data Compliance Description |        | Data                      |       |
| 1 12                                    | I have not the mail       | Remove & Replace               | e Entire Ramp. | N/A                                      | Ramp Length LT (in)                                                                                             | 52.0                        | N/A    | Ramp Length RT (in)       | 48.0  |
|                                         |                           |                                |                | Yes                                      | Ramp Width LT (in)                                                                                              | 56.0                        | Yes    | Ramp Width RT (in)        | 56.0  |
| <b>100</b>                              |                           |                                |                | Yes                                      | Ramp Slope LT (%)                                                                                               | 4.3                         | Yes    | Ramp Slope RT (%)         | 8.2   |
|                                         | L C                       |                                |                | Yes                                      | Ramp XSlope LT (%)                                                                                              | 1.4                         | No     | Ramp XSlope RT (%)        | 2.5   |
|                                         | 6                         |                                |                | N/A                                      | Ramp Length (in)                                                                                                | 52.0                        | No     | Ramp Slope (%)            | 11.8  |
|                                         | BRIARWICK_LN              |                                |                | No                                       | Ramp Width (in)                                                                                                 | 47.5                        | No     | Ramp XSlope (%)           | 5.2   |
| ERIARWICK                               | 2 Contractor              | Surveyor Notes:                |                | N/A                                      | Flare Type LT                                                                                                   | N/A                         | N/A    | Flare Type RT             | N/A   |
| E C.                                    | No. 16                    | LT RP < 5%                     |                | N/A                                      | Flare Slope LT (%)                                                                                              | N/A                         | N/A    | Flare Slope RT (%)        | N/A   |
| a di                                    | To AVE                    |                                |                | N/A                                      | Flare Traversable LT?                                                                                           | N/A                         | N/A    | Flare Traversable RT?     | N/A   |
|                                         |                           |                                |                | N/A                                      | Landing Length (in)                                                                                             | N/A                         | N/A    | DWS Provided?             | N/A   |
|                                         | E                         |                                |                | N/A                                      | Landing Width (in)                                                                                              | N/A                         | N/A    | DWS Contrast?             | N/A   |
|                                         |                           | PROW/ADA:                      |                | N/A                                      | Landing Slope (%)                                                                                               | N/A                         | N/A    | DWS Length (in)           | N/A   |
| Take I                                  |                           | Not Found, R304.5.1, R304.2.2, |                | N/A                                      | Landing X Slope (%)                                                                                             | N/A                         | N/A    | DWS Full Width?           | N/A   |
|                                         |                           | R304.5.3                       | , ,            | N/A                                      | Landing Curb? (Y/N)                                                                                             | N/A                         | N/A    | DWS Offset (in)           | N/A   |
|                                         |                           |                                |                | N/A                                      | Shared Landing?                                                                                                 | N/A                         |        |                           |       |
|                                         |                           |                                |                | N/A                                      | Gutter Ponding?                                                                                                 | N/A                         | N/A    | Gutter Slope (%)          | N/A   |
| Street 1 Name                           | StopSign                  |                                |                | N/A                                      | Gutter Lip Ht (in)                                                                                              | N/A                         | N/A    | Gutter X Slope (%)        | N/A   |
| Stop Condition-Street 1                 | <b>BRIARWICK LN</b>       |                                |                | N/A                                      | Painted X Walk1?                                                                                                | No                          | N/A    | Painted X Walk2?          | N/A   |
| Street 2 Name                           | N/A                       |                                |                |                                          | X Walk 1 Direction                                                                                              | To N                        |        | X Walk 2 Direction        | N/A   |
| Stop Condition-Street 2                 | N/A                       |                                |                |                                          | X Walk 1 Width (in)                                                                                             | N/A                         |        | X Walk 2 Width (in)       | N/A   |
|                                         |                           |                                |                |                                          | X Walk 1 Slope (%)                                                                                              | 3.6                         |        | X Walk 2 Slope (%)        | N/A   |
|                                         |                           |                                |                |                                          | X Walk 1 X Slope (%)                                                                                            | 9.2                         |        | X Walk 2 X Slope (%)      | N/A   |
|                                         |                           | Total Cost:                    | \$ 18          | 00.00 N/A                                | Ramp inside XWalk1?                                                                                             | N/A                         | N/A    | Ramp inside XWalk2?       | N/A   |
|                                         |                           |                                |                |                                          | Road Slope (%)                                                                                                  | N/A                         |        | Clear Space?              | N/A   |
|                                         |                           |                                |                |                                          | Road X Slope (%)                                                                                                | N/A                         | N/A    | Clear Space to XWalk (in) | N/A   |
|                                         |                           |                                |                |                                          |                                                                                                                 |                             | N/A    | Any Obstruction?          | N/A   |
| . / .                                   |                           | a start and                    |                |                                          | A CARLER AND A CARLE |                             |        | Obstruction Type          |       |
| +4                                      | - 3 - A - A               |                                |                |                                          |                                                                                                                 |                             |        |                           | N/A   |