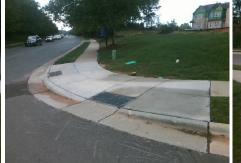

## Access Compliance Report Public Rights-of-Way (Curb Ramps)

|                                         |                           |                                | •              | • /                                      |                                                                                                                 |                             |        |                           |       |
|-----------------------------------------|---------------------------|--------------------------------|----------------|------------------------------------------|-----------------------------------------------------------------------------------------------------------------|-----------------------------|--------|---------------------------|-------|
| Intersection ID: 27772                  | Main Street: BRIARWICK_LN |                                |                | Cross Street: NORTH_COMMUNITY_HOUSE_RI   |                                                                                                                 |                             |        | Location:                 | SW    |
| ADA ID: 3DB77FBF6448                    | Ramp Type: Combination1   |                                |                | Initial Pass/Fail: Fail Overall Complian |                                                                                                                 |                             | ce: No | Severity Score:           | 33.75 |
| Codes/Mitigation Info/Possible Solution |                           |                                |                | Field Measurements/Component Compliance  |                                                                                                                 |                             |        |                           |       |
|                                         |                           | Possible Solutions:            |                | Compliance Description                   |                                                                                                                 | Data Compliance Description |        | Data                      |       |
| 1 12                                    | I have not the mail       | Remove & Replace               | e Entire Ramp. | N/A                                      | Ramp Length LT (in)                                                                                             | 52.0                        | N/A    | Ramp Length RT (in)       | 48.0  |
|                                         |                           |                                |                | Yes                                      | Ramp Width LT (in)                                                                                              | 56.0                        | Yes    | Ramp Width RT (in)        | 56.0  |
| <b>100</b>                              |                           |                                |                | Yes                                      | Ramp Slope LT (%)                                                                                               | 4.3                         | Yes    | Ramp Slope RT (%)         | 8.2   |
|                                         | L C                       |                                |                | Yes                                      | Ramp XSlope LT (%)                                                                                              | 1.4                         | No     | Ramp XSlope RT (%)        | 2.5   |
|                                         | 6                         |                                |                | N/A                                      | Ramp Length (in)                                                                                                | 52.0                        | No     | Ramp Slope (%)            | 11.8  |
|                                         | BRIARWICK_LN              |                                |                | No                                       | Ramp Width (in)                                                                                                 | 47.5                        | No     | Ramp XSlope (%)           | 5.2   |
| ERIARWICK                               | 2 Contractor              | Surveyor Notes:                |                | N/A                                      | Flare Type LT                                                                                                   | N/A                         | N/A    | Flare Type RT             | N/A   |
| E C.                                    | No. 16                    | LT RP < 5%                     |                | N/A                                      | Flare Slope LT (%)                                                                                              | N/A                         | N/A    | Flare Slope RT (%)        | N/A   |
| a di                                    | To AVE                    |                                |                | N/A                                      | Flare Traversable LT?                                                                                           | N/A                         | N/A    | Flare Traversable RT?     | N/A   |
|                                         |                           |                                |                | N/A                                      | Landing Length (in)                                                                                             | N/A                         | N/A    | DWS Provided?             | N/A   |
|                                         | E                         |                                |                | N/A                                      | Landing Width (in)                                                                                              | N/A                         | N/A    | DWS Contrast?             | N/A   |
|                                         |                           | PROW/ADA:                      |                | N/A                                      | Landing Slope (%)                                                                                               | N/A                         | N/A    | DWS Length (in)           | N/A   |
| Take I                                  |                           | Not Found, R304.5.1, R304.2.2, |                | N/A                                      | Landing X Slope (%)                                                                                             | N/A                         | N/A    | DWS Full Width?           | N/A   |
|                                         |                           | R304.5.3                       | , ,            | N/A                                      | Landing Curb? (Y/N)                                                                                             | N/A                         | N/A    | DWS Offset (in)           | N/A   |
|                                         |                           |                                |                | N/A                                      | Shared Landing?                                                                                                 | N/A                         |        |                           |       |
|                                         |                           |                                |                | N/A                                      | Gutter Ponding?                                                                                                 | N/A                         | N/A    | Gutter Slope (%)          | N/A   |
| Street 1 Name                           | StopSign                  |                                |                | N/A                                      | Gutter Lip Ht (in)                                                                                              | N/A                         | N/A    | Gutter X Slope (%)        | N/A   |
| Stop Condition-Street 1                 | <b>BRIARWICK LN</b>       |                                |                | N/A                                      | Painted X Walk1?                                                                                                | No                          | N/A    | Painted X Walk2?          | N/A   |
| Street 2 Name                           | N/A                       |                                |                |                                          | X Walk 1 Direction                                                                                              | To N                        |        | X Walk 2 Direction        | N/A   |
| Stop Condition-Street 2                 | N/A                       |                                |                |                                          | X Walk 1 Width (in)                                                                                             | N/A                         |        | X Walk 2 Width (in)       | N/A   |
|                                         |                           |                                |                |                                          | X Walk 1 Slope (%)                                                                                              | 3.6                         |        | X Walk 2 Slope (%)        | N/A   |
|                                         |                           |                                |                |                                          | X Walk 1 X Slope (%)                                                                                            | 9.2                         |        | X Walk 2 X Slope (%)      | N/A   |
|                                         |                           | Total Cost:                    | \$ 18          | 00.00 N/A                                | Ramp inside XWalk1?                                                                                             | N/A                         | N/A    | Ramp inside XWalk2?       | N/A   |
|                                         |                           |                                |                |                                          | Road Slope (%)                                                                                                  | N/A                         |        | Clear Space?              | N/A   |
|                                         |                           |                                |                |                                          | Road X Slope (%)                                                                                                | N/A                         | N/A    | Clear Space to XWalk (in) | N/A   |
|                                         |                           |                                |                |                                          |                                                                                                                 |                             | N/A    | Any Obstruction?          | N/A   |
| . / .                                   |                           | a start and                    |                |                                          | A CARLER AND A CARLE |                             |        | Obstruction Type          |       |
| +4                                      | - 3 - A - A               |                                |                |                                          |                                                                                                                 |                             |        |                           | N/A   |