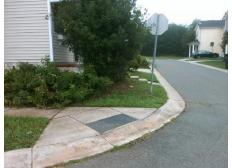

## Access Compliance Report Public Rights-of-Way (Curb Ramps)

Intersection ID: 31741 Main Street: LEAF\_PLUM\_DR Cross Street: SPIREA\_CT Location: NE

ADA ID: 3DB7A7CE0CF4 Ramp Type: PerpDiag Initial Pass/Fail: Fail Overall Compliance: No Severity Score: 8.75

## Field Measurements/Component Compliance

Street 1 Name

Stop Condition-Street 2

Street 2 Name

Stop Condition-Street 1

Stop Sign

Stop Sign

Possible Solutions:

Remove & Replace Curb Ramp With
Two New Directional Ramps or
Equivalent.

Surveyor Notes:
N/A

PROW/ADA:
R304.5.1

Total Cost: \$ 3200.00

Compliance Description Data Compliance Description Data Yes N/A Ramp Length (in) 52.5 Ramp Slope (%) 5.0 Yes Ramp XSlope (%) No Ramp Width (in) 47.0 1.1 N/A N/A Flare Type LT N/A Flare Type RT N/A N/A N/A N/A Flare Slope RT (%) N/A Flare Slope LT (%) N/A Flare Traversable LT? N/A N/A Flare Traversable RT? N/A N/A Landing Length (in) N/A N/A DWS Provided? N/A N/A Landing Width (in) N/A N/A **DWS Contrast?** N/A N/A N/A N/A Landing Slope (%) DWS Length (in) N/A N/A Landing X Slope (%) N/A N/A DWS Full Width? N/A N/A Landing Curb? (Y/N) N/A N/A DWS Offset (in) N/A N/A N/A Shared Landing? N/A **Gutter Ponding?** N/A N/A Gutter Slope (%) N/A N/A Gutter Lip Ht (in) 0.5 N/A Gutter X Slope (%) N/A N/A Painted X Walk1? No N/A Painted X Walk2? No X Walk 1 Direction To W X Walk 2 Direction To S N/A N/A N/A X Walk 2 Width (in) X Walk 1 Width (in) N/A X Walk 1 Slope (%) 0.1 X Walk 2 Slope (%) 2.6 X Walk 1 X Slope (%) 1.8 X Walk 2 X Slope (%) 1.8 N/A N/A N/A Ramp inside XWalk2? N/A Ramp inside XWalk1? Road Slope (%) 0.8 N/A Clear Space? N/A N/A Road X Slope (%) 4.0 Clear Space to XWalk (in) N/A N/A N/A N/A Any Obstructions? Storm Grate/Utility Hazard? N/A **Obstruction Type** Storm Grate/Utility Type N/A N/A Yes Surface Condition? (G/P) Good