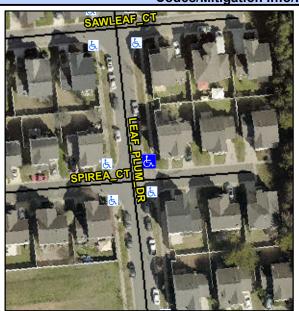

## Access Compliance Report Public Rights-of-Way (Curb Ramps)

Intersection ID: 31741 Main Street: LEAF\_PLUM\_DR Cross Street: SPIREA\_CT Location: NE

ADA ID: 3DB7A7CE0CF4 Ramp Type: PerpDiag Initial Pass/Fail: Fail Overall Compliance: No Severity Score: 8.75