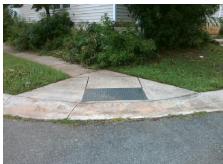

## Access Compliance Report Public Rights-of-Way (Curb Ramps)

Intersection ID: 31741 Main Street: LEAF\_PLUM\_DR Cross Street: SPIREA\_CT Location: NE

ADA ID: 3DB7A7CE0CF4 Ramp Type: PerpDiag Initial Pass/Fail: Fail Overall Compliance: No Severity Score: 8.75

## Field Measurements/Component Compliance

Street 1 Name

Stop Condition-Street 2

Street 2 Name

Stop Condition-Street 1

Stop Sign

Stop Sign

Possible Solutions:

Remove & Replace Curb Ramp With
Two New Directional Ramps or
Equivalent.

Surveyor Notes:
N/A

PROW/ADA:
R304.5.1

Total Cost: \$ 3200.00

Compliance Description Data Compliance Description Data Yes N/A Ramp Length (in) 52.5 Ramp Slope (%) 5.0 Yes Ramp XSlope (%) No Ramp Width (in) 47.0 1.1 N/A N/A Flare Type LT N/A Flare Type RT N/A N/A N/A N/A Flare Slope RT (%) N/A Flare Slope LT (%) N/A Flare Traversable LT? N/A N/A Flare Traversable RT? N/A N/A Landing Length (in) N/A N/A DWS Provided? N/A N/A Landing Width (in) N/A N/A **DWS Contrast?** N/A N/A N/A N/A Landing Slope (%) DWS Length (in) N/A N/A Landing X Slope (%) N/A N/A DWS Full Width? N/A N/A Landing Curb? (Y/N) N/A N/A DWS Offset (in) N/A N/A N/A Shared Landing? N/A **Gutter Ponding?** N/A N/A Gutter Slope (%) N/A N/A Gutter Lip Ht (in) 0.5 N/A Gutter X Slope (%) N/A N/A Painted X Walk1? No N/A Painted X Walk2? No X Walk 1 Direction To W X Walk 2 Direction To S N/A N/A N/A X Walk 2 Width (in) X Walk 1 Width (in) N/A X Walk 1 Slope (%) 0.1 X Walk 2 Slope (%) 2.6 X Walk 1 X Slope (%) 1.8 X Walk 2 X Slope (%) 1.8 N/A N/A N/A Ramp inside XWalk2? N/A Ramp inside XWalk1? Road Slope (%) 0.8 N/A Clear Space? N/A N/A Road X Slope (%) 4.0 Clear Space to XWalk (in) N/A N/A N/A N/A Any Obstructions? Storm Grate/Utility Hazard? N/A **Obstruction Type** Storm Grate/Utility Type N/A N/A Yes Surface Condition? (G/P) Good