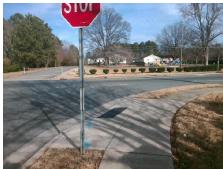

## **Access Compliance Report Public Rights-of-Way** (Curb Ramps)

Data

10.4

7.3

N/A

Good

Intersection ID: 46028 Main Street: BEATTIES FORD RD **Cross Street: PAULINE LN** Location: SW Initial Pass/Fail: Fail **Overall Compliance: No Severity Score:** ADA ID: 3DBBE6253102 Ramp Type: Perp 37.5

Clear Space?

Flare Traversable RT?

**PAULINE LN** Street 1 Name Stop Condition-Street 2 StopSign N/A Street 2 Name Stop Condition-Street 1 N/A Possible Solutions: Remove & Replace Entire Ramp. Surveyor Notes: N/A PROW/ADA: Not Found, R304.2.2, R304.5.3