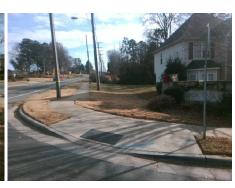

## **Access Compliance Report Public Rights-of-Way** (Curb Ramps)

Data

10.4

7.3

N/A

Good

Intersection ID: 46028 Main Street: BEATTIES FORD RD **Cross Street: PAULINE LN** Location: SW Initial Pass/Fail: Fail **Overall Compliance: No Severity Score:** ADA ID: 3DBBE6253102 Ramp Type: Perp 37.5

Clear Space?

Flare Traversable RT?

**PAULINE LN** Street 1 Name Stop Condition-Street 2 StopSign N/A Street 2 Name Stop Condition-Street 1 N/A Possible Solutions: Remove & Replace Entire Ramp. Surveyor Notes: N/A PROW/ADA: Not Found, R304.2.2, R304.5.3