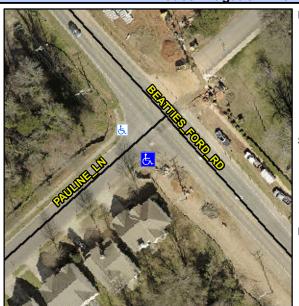

## **Access Compliance Report Public Rights-of-Way** (Curb Ramps)

Data

10.4

7.3

N/A

Good

Intersection ID: 46028 Main Street: BEATTIES FORD RD **Cross Street: PAULINE LN** Location: SW Initial Pass/Fail: Fail **Overall Compliance: No Severity Score:** ADA ID: 3DBBE6253102 Ramp Type: Perp 37.5

Clear Space?

Flare Traversable RT?

**PAULINE LN** Street 1 Name Stop Condition-Street 2 StopSign N/A Street 2 Name Stop Condition-Street 1 N/A Possible Solutions: Remove & Replace Entire Ramp. Surveyor Notes: N/A PROW/ADA: Not Found, R304.2.2, R304.5.3