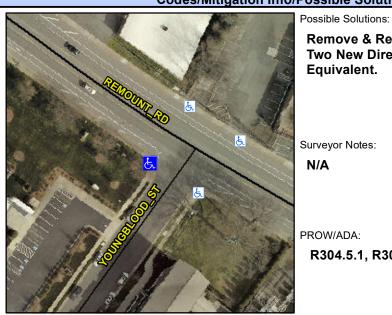

## **Access Compliance Report Public Rights-of-Way** (Curb Ramps)

Intersection ID: 14905 Main Street: REMOUNT RD **Cross Street: YOUNGBLOOD ST** Location: ADA ID: 3DBF9486E714 Ramp Type: PerpDiag Initial Pass/Fail: Fail **Overall Compliance: No** Severity Score: 33.75

## Field Measurements/Component Compliance

**YOUNGBLOO** Street 1 Name Stop Condition-Street 2 **REMOUN** Street 2 Name Stop Condition-Street 1

Remove & Replace Curb Ramp With **Two New Directional Ramps or** Equivalent.